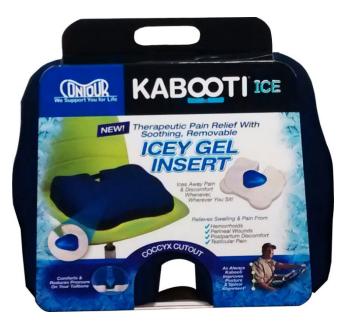

## Contour Products, Inc. Introduces "ICE" Version of innovative Kabooti<sup>®</sup> Seat Cushion Makes the ordinary Donut Cushion Obsolete

**Charlotte, NC (October, 2015)** – Contour Products, a leader in the sleep, comfort and support industry, is pleased to announce the launch of a new patent-protected product, the Kabooti<sup>®</sup> ICE Seat Cushion. The icey gel insert is shaped to fit into the recessed area of the cushion to provide therapeutic, cooling comfort - 100% naturally - whenever, wherever you sit. The Kabooti<sup>®</sup> ICE offers temporary soothing relief for hemorrhoids, perineal wounds, postpartum discomfort and testicular pain. Its one-of-a-kind

design reduces tailbone pressure while the ergonomic wedge shape encourages proper posture. Innovative stability lobes evenly distribute weight to provide greater stability and prevent tipping. A washable, stretch-knit cover features a convenient carry handle and allows for discreet use anywhere you go.