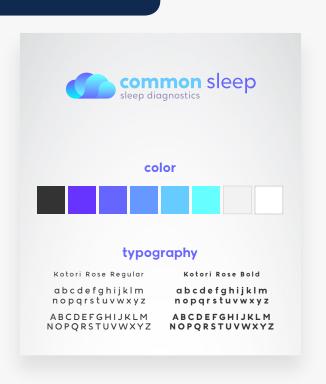

### COLOR

#### **TYPOGRAPHY**

GLACIAL INDIFFERENCE REGULAR

a b c d e f g h i j k l m n o p q r s t u v w x y z A B C D E F G H I J K L M N O P Q R S T U V W X Y Z **GLACIAL INDIFFERENCE BOLD** a b c d e f g h i j k l m n o p q r s t u v w x y z

A B C D E F G H I J K L M N O P Q R S T U V W X Y Z