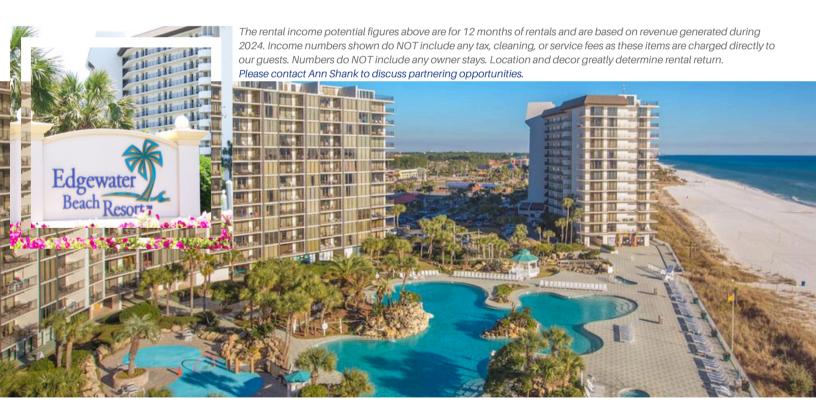

### EDGEWATER BEACH RESORT

Vacation Rental Potential Income Snapshot

#### **UNIT CONFIGURATION**

#### **RENTAL INCOME POTENTIAL**

| BEACH TOWERS             |                     |
|--------------------------|---------------------|
| 1 BEDROOM / 1 BATHROOM   | \$30,000 - \$35,000 |
| 1 BEDROOM / 2 BATHROOMS  | \$35,000 - \$40,000 |
| 2 BEDROOMS / 2 BATHROOMS | \$40,000 - \$45,000 |
| 3 BEDROOMS / 3 BATHROOMS | \$60,000 - \$70,000 |
| BEACH VILLAS             |                     |
| STUDIO                   | \$18,000 - \$23,000 |
| 1 BEDROOM / 2 BATHROOMS  | \$22,000 - \$25,000 |
| 2 BEDROOMS / 2 BATHROOMS | \$25,000 - \$30,000 |
| 3 BEDROOMS / 3 BATHROOMS | \$30,000 - \$35,000 |
|                          |                     |