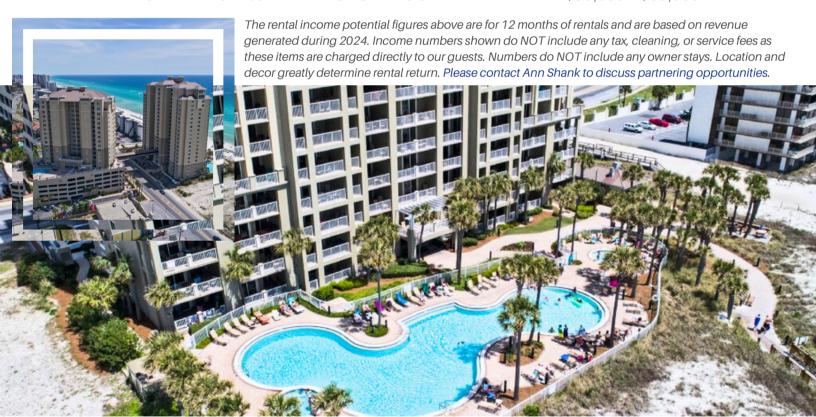

## GRAND PANAMA BEACH RESORT

Vacation Rental Potential Income Snapshot

| BUILDING | UNIT CONFIGURATION          | RENTAL INCOME POTENTIAL |
|----------|-----------------------------|-------------------------|
| ONE      | 2BR/2BA+BUNKS               | \$55,000 - \$70,000     |
| ONE      | 3BR/2BA+BUNKS               | \$55,000 - \$70,000     |
| ONE      | 4BR/3BA                     | \$80,000 - \$90,000     |
| TWO      | 1BR/2BA                     | \$27,000 - \$34,000     |
| TWO      | 2BR/2BA+BUNKS               | \$34,000 - \$40,000     |
| TWO      | 3BR/3BA                     | \$40,000 - \$45,000     |
| TWO      | 3BR/3BA - LARGEST FLOORPLAN | \$50,000 - \$65,000     |