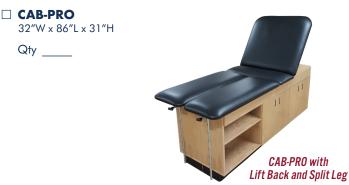

#### **STANDARD FEATURES:**

- 32"W x 86"L x 31"H
- Load Capacity: 600 lbs.
- 3 Section cabinet
- (4) Hinged doors on each side
- Open pass through storage on foot end
- (1) Adjustable shelf in each section
- Available in wood or laminate finishes.
- 110° Euro hinges on doors
- 2" High density foam flat, seamless cushion
- Rounded corners
- Black wire pull handles

Your athletic training room will shine with the addition of a custom branded treatment cabinet. Treatment cabinets meet the functional needs of athletic trainers and therapists, with ample storage plus 55° lift back with manual gas shock and 45° split leg options. The CAB-PRO Treatment Cabinet features a larger cushion measuring 32"W x 86"L, a combination of open and closed storage, with four hinged doors, open under foot end and one adjustable shelf in each section. Apply your team or organization logo to the cushion top and to the cabinet exterior.

### **OPTIONS:**

- CAB-LB 55° Lift Back Cushion
- □ **CAB-SL** 45° Split Leg Cushion
- CAB-FL Flush Mount Handles on Doors
- Lock Double Door Lock on Double Doors