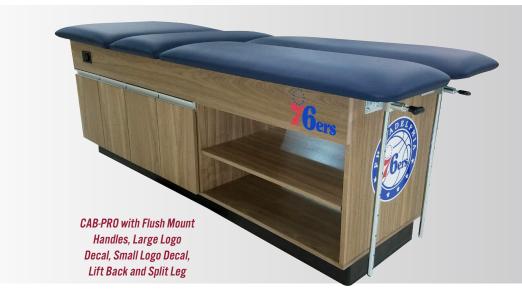

# **CAB-PRO TREATMENT CABINET**

Your athletic training room will shine with the addition of a custom branded treatment cabinet. Treatment cabinets meet the functional needs of athletic trainers and therapists, with ample storage plus 55° lift back with manual gas shock and 45° split leg options. The CAB-PRO Treatment Cabinet features a larger cushion measuring 32"W x 86"L, a combination of open and closed storage, with four hinged doors, open under foot end and one adjustable shelf in each section. Apply your team or organization logo to the cushion top and to the cabinet exterior.

### **CUSTOM BRANDING:**

Decal Custom Small Small Logo Decal (6"W x 6"H)

. . . . . . . . . . . . . . . . . . .

Decal Custom Large Large Logo Decal (12"W x 12"H)

. . . . . . . . . . . . . . . .