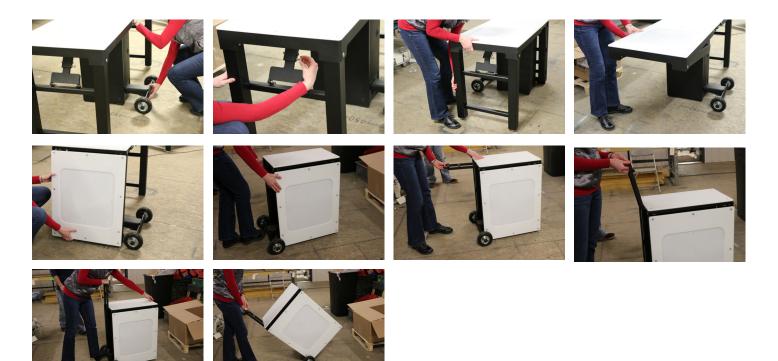

# ALUMA ELITE PRO PORTABLE WORKSTATION

- Load Capacity: 750 lbs.
- 30"W x 78"L x 32"H
- Durable aluminum frame
- Textured powder coat finish with optional accent color
- 6" Pneumatic wheels
- Stow-away handle
- Lockable storage cabinet with access from both sides
- Marine grade plastic top
- Graphics package includes (2) logo panels on top

PW4000-PRO

QUOTE:

The Aluma Elite PRO Portable Workstation is Athletic Edge's slightly larger portable workstation, with industry leading mobility features, for sideline treatment and care. Made from aluminum, and complimented with a rugged, textured powder coat finish, this workstation offers an affordable and convenient solution for treating your athletes. The Aluma Elite PRO Portable Workstation also features a stow-away handle, lockable storage cabinet that is accessible from both sides, marine grade plastic top and graphics package including two logo panels on top.

# **TAKE-DOWN:**