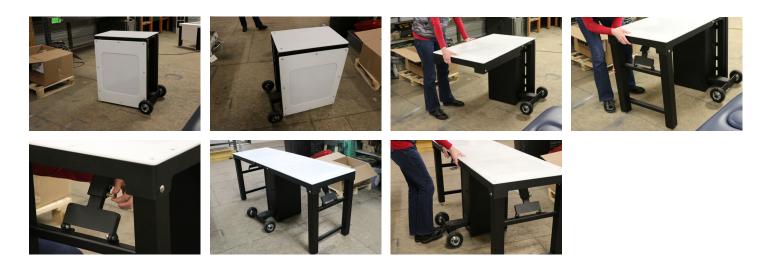

# ALUMA ELITE PRO PORTABLE WORKSTATION

- Load Capacity: 750 lbs.
- 30"W x 78"L x 32"H
- Durable aluminum frame
- Textured powder coat finish with optional accent color
- 6" Pneumatic wheels
- Stow-away handle
- Lockable storage cabinet with access from both sides
- Marine grade plastic top
- Graphics package includes (2) logo panels on top

PW4000-PRO

QUOTE:

The Aluma Elite PRO Portable Workstation is Athletic Edge's slightly larger portable workstation, with industry leading mobility features, for sideline treatment and care. Made from aluminum, and complimented with a rugged, textured powder coat finish, this workstation offers an affordable and convenient solution for treating your athletes. The Aluma Elite PRO Portable Workstation also features a stow-away handle, lockable storage cabinet that is accessible from both sides, marine grade plastic top and graphics package including two logo panels on top.

# **TAKE-DOWN:**