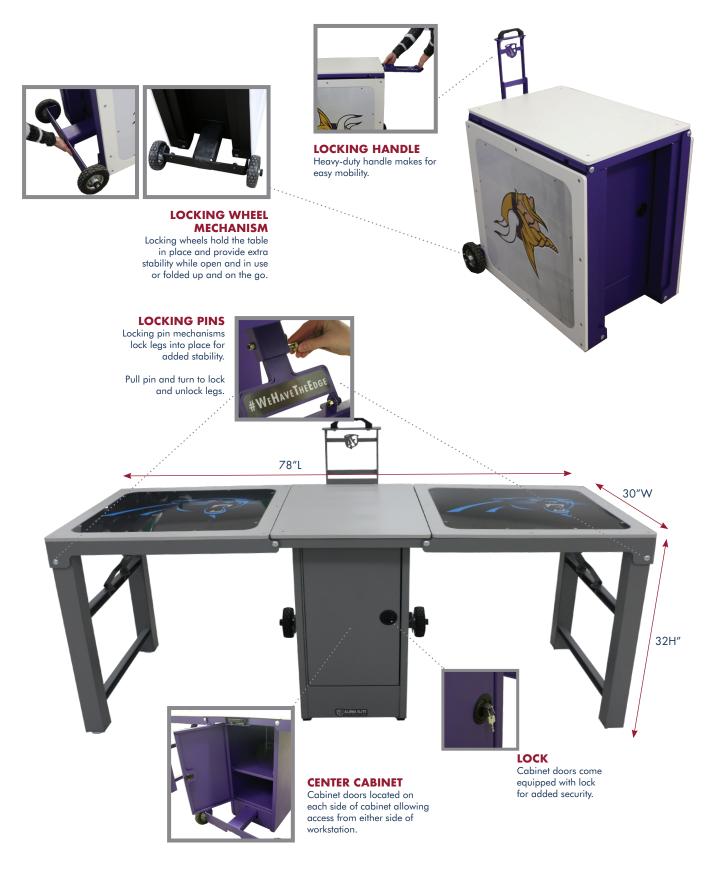

# ALUMA ELITE PRO PORTABLE WORKSTATION

- Load Capacity: 750 lbs.
- 30"W x 78"L x 32"H
- Durable aluminum frame
- Textured powder coat finish with optional accent color
- 6" Pneumatic wheels
- Stow-away handle
- Lockable storage cabinet with access from both sides
- Marine grade plastic top
- Graphics package includes (2) logo panels on top

PW4000-PRO

QUOTE:

The Aluma Elite PRO Portable Workstation is Athletic Edge's slightly larger portable workstation, with industry leading mobility features, for sideline treatment and care. Made from aluminum, and complimented with a rugged, textured powder coat finish, this workstation offers an affordable and convenient solution for treating your athletes. The Aluma Elite PRO Portable Workstation also features a stow-away handle, lockable storage cabinet that is accessible from both sides, marine grade plastic top and graphics package including two logo panels on top.

#### **PW4000-PRO**

30"W x 78"L x 32"H (Open) 34"W x 28"L x 32"H (Folded)

Qty \_\_\_\_