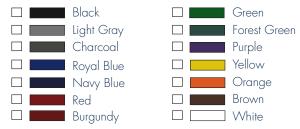

Red

Charcoal

Royal Blue

Burgundy

Navy Blue

24"W x 44"L x 32"H (Open) 27"W x 24"L x 32"H (Folded) Qty \_\_\_

**STANDARD FRAME COLORS:** 

Green

Purple

Yellow

Brown

White

Orange

Forest Green