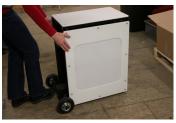

including two logo panels on top.

### **STANDARD TABLES:**

**PW4000** 24"W x 73"L x 32"H (Open) 27"W x 24"L x 32"H (Folded)

. . . . . . . . . . . . .

#### □ **PW3000**

Qty \_\_\_\_

Black

Gray

 $\square$ 

 $\square$ 

Black

Light Gray

Red

Charcoal

Royal Blue

Burgundy

Navy Blue

24"W x 44"L x 32"H (Open) 27"W x 24"L x 32"H (Folded) Qty \_\_\_

**STANDARD FRAME COLORS:** 



Green

Purple

Yellow

Brown

White

Orange

Forest Green

#### **OPTIONS:** □ A2817

All Weather Cover (Black)

PW4000

□ **A4487** Replacement Decals (Set of Two) (25"W x 20"H)



### **STANDARD ACCENT COLORS:**





# **ALUMA ELITE PORTABLE WORKSTATION**



## WWW.TEAMEDGEATHLETICS.COM • 800-743-7738 • FAX: 605-882-8398



## **ALUMA ELITE PORTABLE WORKSTATION**

SET-UP:



# **TAKE-DOWN:**