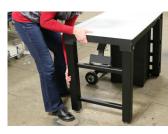

package including two logo panels on top.

### **STANDARD TABLES:**

**PW4000** 24"W x 73"L x 32"H (Open) 27"W x 24"L x 32"H (Folded)

. . . . . . . . . . . . .

#### □ **PW3000**

Qty \_\_\_\_

Black

Gray

 $\square$ 

 $\square$ 

Black

Light Gray

Red

Charcoal

Royal Blue

Burgundy

Navy Blue

24"W x 44"L x 32"H (Open) 27"W x 24"L x 32"H (Folded) Qty \_\_\_

**STANDARD FRAME COLORS:** 



Green

Purple

Yellow

Brown

White

Orange

Forest Green

#### **OPTIONS:** □ A2817

All Weather Cover (Black)

PW4000

□ **A4487** Replacement Decals (Set of Two) (25"W x 20"H)



### **STANDARD ACCENT COLORS:**





# **ALUMA ELITE PORTABLE WORKSTATION**



## WWW.TEAMEDGEATHLETICS.COM • 800-743-7738 • FAX: 605-882-8398



## **ALUMA ELITE PORTABLE WORKSTATION**

SET-UP:



# **TAKE-DOWN:**