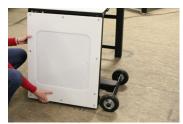

age including two logo panels on top.

### **STANDARD TABLES:**

**PW4000** 24"W x 73"L x 32"H (Open) 27"W x 24"L x 32"H (Folded)

. . . . . . . . . . . . .

#### □ **PW3000**

Qty \_\_\_\_

Black

Gray

 $\square$ 

 $\square$ 

Black

Light Gray

Red

Charcoal

Royal Blue

Burgundy

Navy Blue

24"W x 44"L x 32"H (Open) 27"W x 24"L x 32"H (Folded) Qty \_\_\_

**STANDARD FRAME COLORS:** 



Green

Purple

Yellow

Brown

White

Orange

Forest Green

#### **OPTIONS:** □ A2817

All Weather Cover (Black)

PW4000

□ **A4487** Replacement Decals (Set of Two) (25"W x 20"H)



### **STANDARD ACCENT COLORS:**





# **ALUMA ELITE PORTABLE WORKSTATION**



## WWW.TEAMEDGEATHLETICS.COM • 800-743-7738 • FAX: 605-882-8398



## **ALUMA ELITE PORTABLE WORKSTATION**

SET-UP:



# **TAKE-DOWN:**