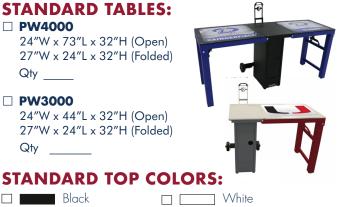

### **STANDARD TABLES:**

**PW4000** 24"W x 73"L x 32"H (Open) 27"W x 24"L x 32"H (Folded)

. . . . . . . . . . . . .

#### □ **PW3000**

Qty \_\_\_\_

Black

Gray

 $\square$ 

 $\square$ 

Black

Light Gray

Red

Charcoal

Royal Blue

Burgundy

Navy Blue

24"W x 44"L x 32"H (Open) 27"W x 24"L x 32"H (Folded) Qty \_\_\_

**STANDARD FRAME COLORS:** 

Green