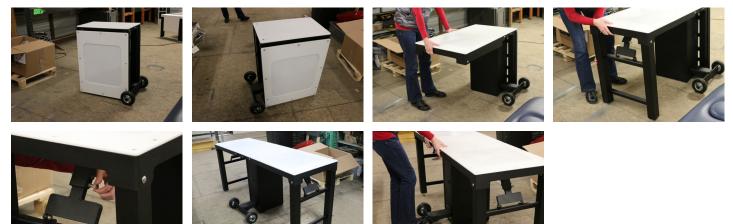

## **ALUMA ELITE ALUMA ELITE** by The Athletic Edge **PORTABLE WORKSTATION**

The Aluma Elite Portable Workstation, with industry leading mobility features, is Athletic Edge's latest solution for sideline treatment and care. Made from aluminum, and complimented with a rugged, textured powder coat finish, this workstation offers an affordable and convenient solution for treating your athletes. The Aluma Elite Portable Workstation also features a stow-away handle, lockable storage cabinet that is accessible from both sides, marine grade plastic top and graphics package including two logo panels on top.

## **ALUMA ELITE PORTABLE WORKSTATION**

SET-UP: