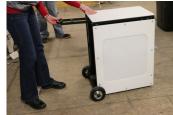

## **ALUMA ELITE ALUMA ELITE** by The Athletic Edge **PORTABLE WORKSTATION**

The Aluma Elite Portable Workstation, with industry leading mobility features, is Athletic Edge's latest solution for sideline treatment and care. Made from aluminum, and complimented with a rugged, textured powder coat finish, this workstation offers an affordable and convenient solution for treating your athletes. The Aluma Elite Portable Workstation also features a stow-away handle, lockable storage cabinet that is accessible from both sides, marine grade plastic top and graphics package including two logo panels on top.

## **ALUMA ELITE PORTABLE WORKSTATION**

SET-UP: