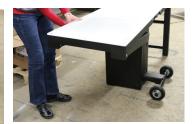

The Aluma Elite Portable Workstation, with industry leading mobility features, is Athletic Edge's latest solution for sideline treatment and care. Made from aluminum, and complimented with a rugged, textured powder coat finish, this workstation offers an affordable and convenient solution for treating your athletes. The Aluma Elite Portable Workstation also features a stow-away handle, lockable storage cabinet that is accessible from both sides, marine grade plastic top and graphics package including two logo panels on top.

## **ALUMA ELITE PORTABLE WORKSTATION**

SET-UP: