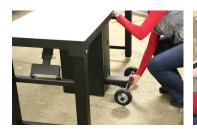

ics package including two logo panels on top.

### **STANDARD TABLES:**

**PW4000** 24"W x 73"L x 32"H (Open) 27"W x 24"L x 32"H (Folded)

. . . . . . . . . . . . .

#### □ **PW3000**

Qty \_\_\_\_

Black

Gray

 $\square$ 

 $\square$ 

Black

Light Gray

Red

Charcoal

Royal Blue

Burgundy

Navy Blue

24"W x 44"L x 32"H (Open) 27"W x 24"L x 32"H (Folded) Qty \_\_\_

**STANDARD FRAME COLORS:** 



Green

Purple

Yellow

Brown

White

Orange

Forest Green

#### **OPTIONS:** □ A2817

All Weather Cover (Black)

PW4000

□ **A4487** Replacement Decals (Set of Two) (25"W x 20"H)



### **STANDARD ACCENT COLORS:**





# **ALUMA ELITE PORTABLE WORKSTATION**



## WWW.TEAMEDGEATHLETICS.COM • 800-743-7738 • FAX: 605-882-8398



## **ALUMA ELITE PORTABLE WORKSTATION**

SET-UP:



# **TAKE-DOWN:**