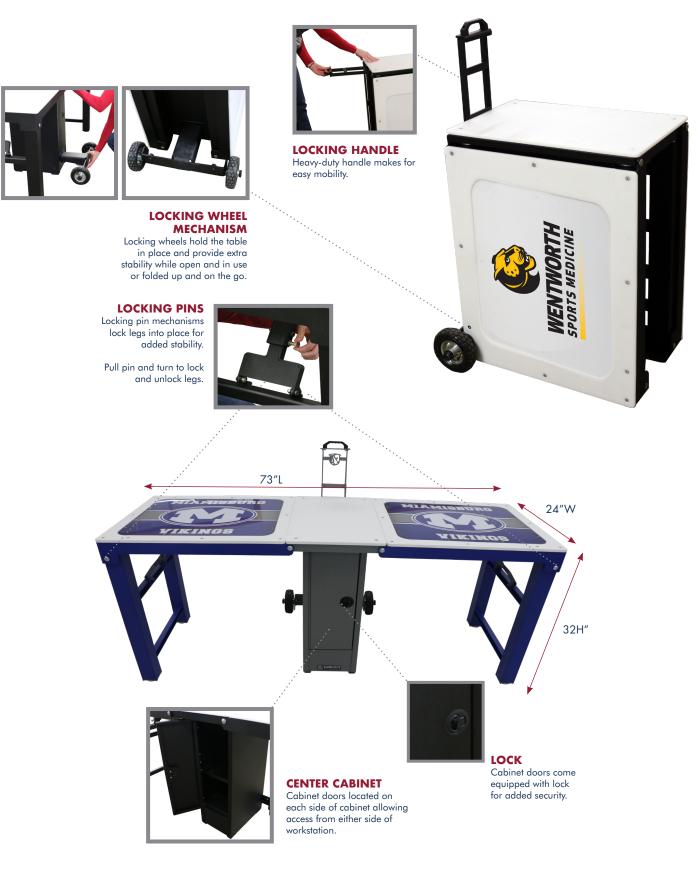

### **STANDARD FEATURES:**

WWW.TEAMEDGEATHLETICS.COM 800-743-7738 • FAX: 605-882-8398

- Load Capacity: 750 lbs.
- 24"W x 73"L x 32"H
- Durable aluminum frame
- Textured powder coat finish with optional accent color
- 6" Pneumatic wheels
- Stow-away handle
- Lockable storage cabinet with access from both sides
- Marine grade plastic top
- Graphics Package: includes (2) logo panels on top

The Aluma Elite Portable Workstation, with industry leading mobility features, is Athletic Edge's latest solution for sideline treatment and care. Made from aluminum, and complimented with a rugged, textured powder coat finish, this workstation offers an affordable and convenient solution for treating your athletes. The Aluma Elite Portable Workstation also features a stow-away handle, lockable storage cabinet that is accessible from both sides, marine grade plastic top and graphics package including two logo panels on top.

## **ALUMA ELITE PORTABLE WORKSTATION**

SET-UP: