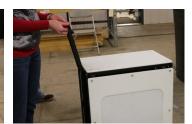

uding two logo panels on top.

### **STANDARD TABLES:**

**PW4000** 24"W x 73"L x 32"H (Open) 27"W x 24"L x 32"H (Folded)

. . . . . . . . . . . . .

#### □ **PW3000**

Qty \_\_\_\_

Black

Gray

 $\square$ 

 $\square$ 

Black

Light Gray

Red

Charcoal

Royal Blue

Burgundy

Navy Blue

24"W x 44"L x 32"H (Open) 27"W x 24"L x 32"H (Folded) Qty \_\_\_

**STANDARD FRAME COLORS:** 



Green

Purple

Yellow

Brown

White

Orange

Forest Green

#### **OPTIONS:** □ A2817

All Weather Cover (Black)

PW4000

□ **A4487** Replacement Decals (Set of Two) (25"W x 20"H)



### **STANDARD ACCENT COLORS:**





# **ALUMA ELITE PORTABLE WORKSTATION**



## WWW.TEAMEDGEATHLETICS.COM • 800-743-7738 • FAX: 605-882-8398



## **ALUMA ELITE PORTABLE WORKSTATION**

SET-UP:



# **TAKE-DOWN:**