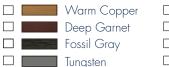

F, dynamic, and manual muscle manipulation for their athletes. The 2" high density foam is durable and will prevent patients from sinking into the cushion, which limits their flexibility. The 700lb load capacity allows both the therapist and athlete to be full weight bearing on the table with no issues on the stability of the table.

## **STANDARD TABLE:**

□ DST-7834

Deluxe Stretch Table 34"W x 78"L x 22"H

Qty \_\_\_\_

STORAGE AREA (Standing at cubby end)

- ☐ RIGHT
- □ LEFT



- Royal Blue American Beauty
  Imperial Blue Lark
  - ☐ Blue Ridge ☐ Burgundy
- Deep Phoenician Dove
- □ Forest □ Charcoal
  □ Black □ Mocha







# **DELUXE STRETCH TABLE**

### **STANDARD LAMINATE CHOICES:**



### **STANDARD WOOD CHOICES:**



### **WOOD STAIN OPTION:**

□ DST-Stain

### **STAIN CHOICES:**





#### **CUSTOM BRANDING:**

□ **Decal Custom Small**Small Logo Decal
(6"W x 6"H)



□ **Decal Custom Large**Large Logo Decal
(12"W x 12"H)