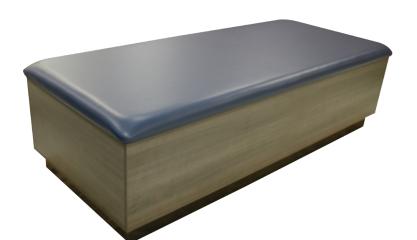

#### **STANDARD FEATURES:**

- Load Capacity: 700 lbs.
- Available in wood or laminate
- Glue and dowel construction
- 2" High density foam cushion
- Rounded corners
- Black toe-kick plate
- Storage area on one side
- Divided cubby section (one end only)
- One adjustable shelf in center section of divided end cubby

Our Deluxe Stretch Table is perfect for Stretch Therapists to perform passive, resistive, PNF, dynamic, and manual muscle manipulation for their athletes. The 2" high density foam is durable and will prevent patients from sinking into the cushion, which limits their flexibility. The 700lb load capacity allows both the therapist and athlete to be full weight bearing on the table with no issues on the stability of the table.