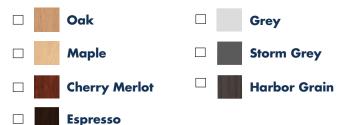

cubby



Our Deluxe Stretch Table is perfect for Stretch Therapists to perform passive, resistive, PNF, dynamic, and manual muscle manipulation for their athletes. The 2" high density foam is durable and will prevent patients from sinking into the cushion, which limits their flexibility. The 700lb load capacity allows both the therapist and athlete to be full weight bearing on the table with no issues on the stability of the table.

## **STANDARD TABLE:**

□ DST-7834

Deluxe Stretch Table 34"W x 78"L x 22"H

Qty \_\_\_\_

STORAGE AREA (Standing at cubby end)

- ☐ RIGHT
- □ LEFT



- Royal Blue American Beauty
  Imperial Blue Lark
  - ☐ Blue Ridge ☐ Burgundy
- Deep Phoenician Dove
- □ Forest □ Charcoal
  □ Black □ Mocha







# **DELUXE STRETCH TABLE**

### **STANDARD LAMINATE CHOICES:**



### **STANDARD WOOD CHOICES:**



### **WOOD STAIN OPTION:**

□ DST-Stain

### **STAIN CHOICES:**





#### **CUSTOM BRANDING:**

□ **Decal Custom Small**Small Logo Decal
(6"W x 6"H)



□ **Decal Custom Large**Large Logo Decal
(12"W x 12"H)