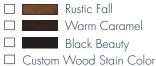

dynamic, and manual muscle manipulation for their athletes. The 2" high density foam is durable and will prevent patients from sinking into the cushion, which limits their flexibility. The 700lb load capacity allows both the therapist and athlete to be full weight bearing on the table with no issues on the stability of the table.

## **STANDARD TABLE:**

□ DST-7834

Deluxe Stretch Table 34"W x 78"L x 22"H

Qty \_\_\_\_

STORAGE AREA (Standing at cubby end)

- ☐ RIGHT
- □ LEFT



- Royal Blue American Beauty
  Imperial Blue Lark
  - ☐ Blue Ridge ☐ Burgundy
- Deep Phoenician Dove
- □ Forest □ Charcoal
  □ Black □ Mocha







# **DELUXE STRETCH TABLE**

### **STANDARD LAMINATE CHOICES:**



### **STANDARD WOOD CHOICES:**



### **WOOD STAIN OPTION:**

□ DST-Stain

### **STAIN CHOICES:**





#### **CUSTOM BRANDING:**

□ **Decal Custom Small**Small Logo Decal
(6"W x 6"H)



□ **Decal Custom Large**Large Logo Decal
(12"W x 12"H)