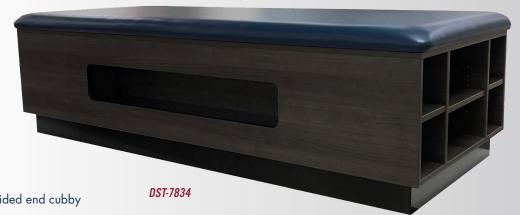

#### **STANDARD FEATURES:**

- Load Capacity: 700 lbs.
- Available in wood or laminate
- Glue and dowel construction
- 2" High density foam cushion
- Rounded corners
- Black toe-kick plate
- Storage area on one side
- Divided cubby section (one end only)
- One adjustable shelf in center section of divided end cubby

## **STANDARD TABLE:**

□ DST-7834

Deluxe Stretch Table 34"W x 78"L x 22"H

Qty \_\_\_\_

STORAGE AREA (Standing at cubby end)

- ☐ RIGHT
- □ LEFT

- Royal Blue American Beauty
  Imperial Blue Lark
  - ☐ Blue Ridge ☐ Burgundy
- Deep Phoenician Dove
- □ Forest □ Charcoal
  □ Black □ Mocha