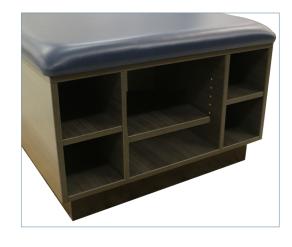

#### **STANDARD FEATURES:**

- Load Capacity: 700 lbs.
- Available in wood or laminate
- Glue and dowel construction
- 2" High density foam cushion
- Rounded corners
- Black toe-kick plate
- Storage area on one side
- Divided cubby section (one end only)
- One adjustable shelf in center section of divided end cubby