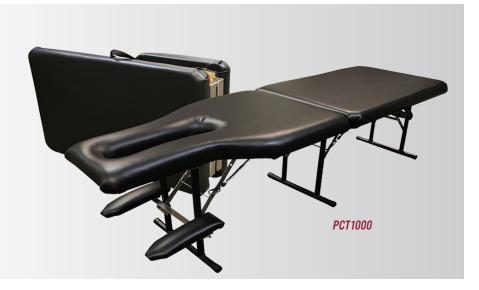

## **STANDARD FEATURES:**

Load capacity: 350 lbs.Table weight: 35 lbs.

Overall dimensions: 68"L x 22"W x 19"H
 Folded dimensions: 34"L x 9"W x 21.75"H

Foldable with handle for easy transport

Fixed arm restsFixed height

• 2" High density foam

Bottleneck shape

ADA Compliant

The EB Portable Chiropractic Table is the perfect design for portability and function in a chiropractic table. It features a lightweight design with fixed arms and fixed height. The EB Portable Chiropractic Table is strong, stable, and easy to transport and set up. This table provides a viable alternative to bulky stationary designs. In its folded state, the PCT1000 is easily transported or stored in the smallest places.

## **STANDARD TABLE:**

□ **PCT1000** - EB Portable Chiropractic Table 68"L x 22"W x 19"H

Qty \_\_\_\_