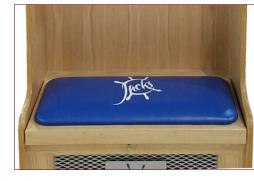

## **FULL COLOR LOGO**

**(SEAT LOGO/BACK LOGO)** Personalize your locker with your school/organization logo. The full color logo is cost effective and also easy to replace if your school or organization update logos or colors.