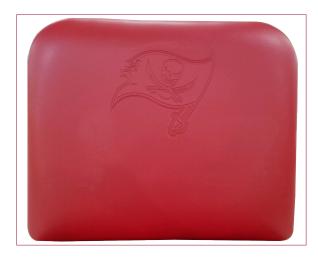

## **COLOR EDGE PRINT LOGO**

**(LOGO CP)** The Color Edge Print is the newest Athletic Edge cushion branding option. The Color Edge Print logo is printed directly onto your upholstered cushion, and there are no limits on the number of colors printed in your logo. Add color and team spirit to your space by adding a Color Edge Print logo to your locker upholstery.