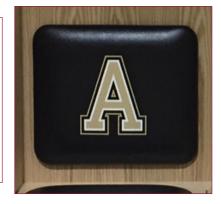

## **DEBOSSED LOGO**

**(LOGO DB)** A debossed logo is available on flat or lift back treatment tables, treatment cabinets, and taping stations. During the debossing process, a metal die is pressed down into the upholstery of the cushion leaving an impression of your logo. The debossed logo is a popular branding option that creates a classic look in any space. There is a one time fee for the metal die used to deboss the logo, which can be used on future Athletic Edge equipment orders.