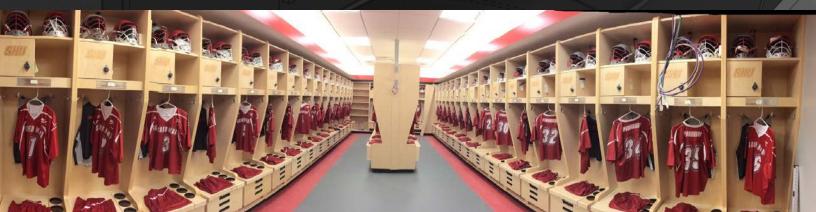

### The University of Wyoming

The University of Wyoming's Cowgirls Volleyball Team and Cowyboys Wrestling Team recently renovated their locker rooms, accentuating them with The Athletic Edge's Pedestal Wood Athletic Locker. The Pedestal Wood Athletic Locker chosen by the University of Wyoming is an elegant wood locker with options of a wardrobe style with pocket doors or the open face upper cabinet with flip-up storage. A padded bench seat comes with each locker, providing the athlete comfort before or after practice. A convenient flip-up lid or pull-up drawer in each footlocker allows for additional storage.

When determining the University of Wyoming's locker choice, much was taken into consideration:

- the aesthetic vision of the locker room
- the amount of space available for each locker
- locker functionality

The Athletic Edge has also completely custom built and designed the University of Wyoming's wrestling lockers - custom built and designed to suit the needs for the wrestlers and the locker room.

Amy Sharpe, University of Wyoming's Design Engineer, worked closely with The Athletic Edge's engineers, project managers and marketing team