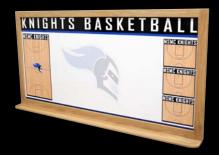

### DRY ERASE WHITEBOARDS

Outfit your facilities and communicate with your players using a wall mounted Dry Erase Whiteboard. Customize your board using team logo and colors, along with any other specifications you desire. Boards are available for any sport including football, basketball, baseball, soccer, hockey, lacrosse and more.