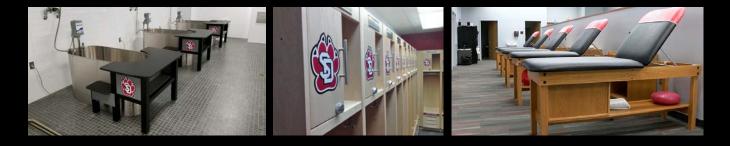

# FROM THE LOCKER ROOM TO THE ATHLETIC TRAINING ROOM

The Athletic Edge worked tirelessly to make Army West Point's athletic facility's equipment perfect. We were fortunate to outfit a few of the school's training rooms AND locker room, making custom benches, custom treatment cabinets, and custom lockers.

5

ARMY

Detroit

WEST POINT

TAPING STATIONS & HI-LO TABLES