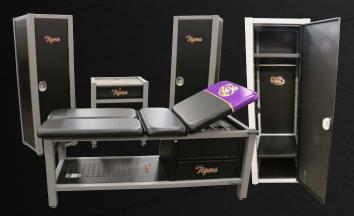

## PHENOLIC/PLASTIC LOCKERS

The Athletic Edge uses quality materials and innovative manufacturing techniques to create secure, functional and durable lockers. Our phenolic lockers are built using mortise and tenon construction with full overlay doors and stainless steel fasteners and hardware.

- Phenolic lockers will not rust and are easy to disinfect
- Enhanced, multi-direction airflow
- Flush surface with a clean, contemporary look