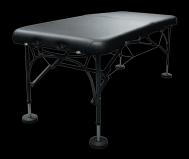

### THE SPORT

The Sport portable aluminum massage table is rugged yet lightweight and functional. It comes standard with a 2" firm foam system, rounded corners, adjustable height leg system, four field feet, face rest and standard carry case.