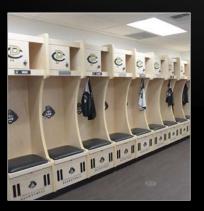

The dedicated Team Edge craftsmen constructed and customized each of 34 lockers for wrestling team with quality products and attention to detail. With custom digital print on an aluminum center panel, a backlit nameplate holder with custom nameplates, and a padded bench seat along with other features, these efficient lockers will benefit the University of Wyoming's wrestlers for years to come.