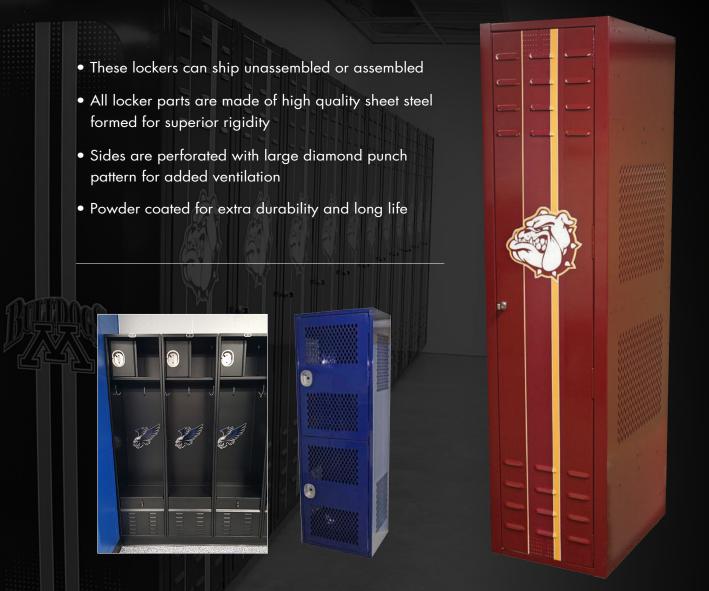

# ALUMA ELITE LOCKERS

This aluminum locker line offers durability and a design configuration that allows you to showcase your team pride. Aluminum components support and extend the life and durability of the product. The phenolic seat lid holds up well in tough conditions.

Aluma Elite Lockers can be designed to match our Aluma Elite Athletic Training Room equipment for a more cohesive look in your facility.

- All aluminum locker that may be shipped fully assembled or in a knock-down configuration.
- Add a full door with lock

# STEEL LOCKERS

Athletes need a locker that's tough, durable and roomy enough to handle all their equipment and gear. Designed and built by experienced craftsmen with years of experience in millwork and steel fabrication, our steel lockers exceed our customers' expectations with innovative design and unrivaled quality that meet any size or budget.