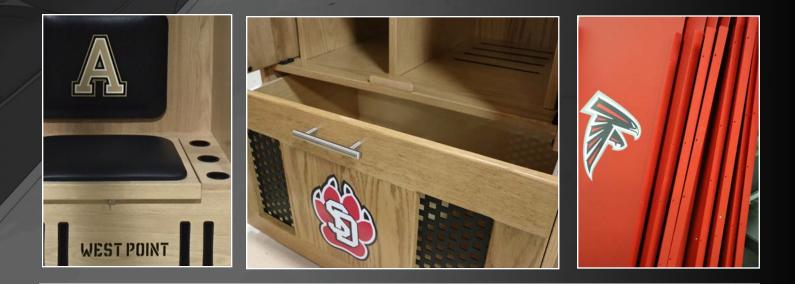

### The University of Wyoming

The University of Wyoming's Cowgirls Volleyball Team and Cowyboys Wrestling Team recently renovated their locker rooms, accentuating them with The Athletic Edge's Pedestal Wood Athletic Locker. The Pedestal Wood Athletic Locker chosen by the University of Wyoming is an elegant wood locker with options of a wardrobe style with pocket doors or the open face upper cabinet with flip-up storage. A padded bench seat comes with each locker, providing the athlete comfort before or after practice. A convenient flip-up lid or pull-up drawer in each footlocker allows for additional storage.

The Athletic Edge has also completely custom built and designed the University of Wyoming's wrestling lockers - custom built and designed to suit the needs for the wrestlers and the locker room.

Amy Sharpe, University of Wyoming's Design Engineer, worked closely with The Athletic Edge's engineers, project managers and marketing team

The dedicated Team Edge craftsmen constructed and customized each of 34 lockers for wrestling team with quality products and attention to detail. With custom digital print on an aluminum center panel, a backlit nameplate holder with custom nameplates, and a padded bench seat along with other features, these efficient lockers will benefit the University of Wyoming's wrestlers for years to come.