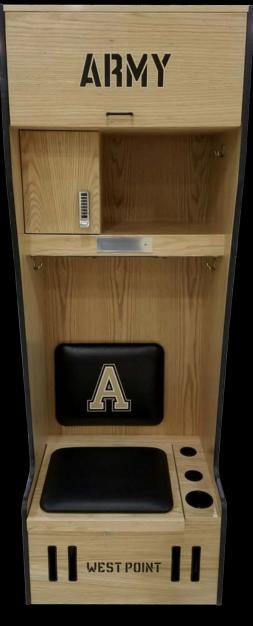

# FROM THE LOCKER ROOM TO THE ATHLETIC TRAINING ROOM

The Athletic Edge worked tirelessly to make Army West Point's athletic facility's equipment perfect. We were fortunate to outfit a few of the school's training rooms AND locker room, making custom benches, custom treatment cabinets, and custom lockers.

5

ARMY

Detroit

WEST POINT

TAPING STATIONS & HI-LO TABLES