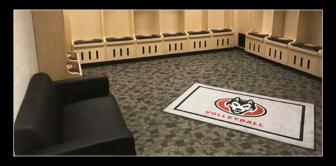

### The University of Wyoming

The University of Wyoming's Cowgirls Volleyball Team and Cowyboys Wrestling Team recently renovated their locker rooms, accentuating them with The Athletic Edge's Pedestal Wood Athletic Locker. The Pedestal Wood Athletic Locker chosen by the University of Wyoming is an elegant wood locker with options of a wardrobe style with pocket doors or the open face upper cabinet with flip-up storage. A padded bench seat comes with each locker, providing the athlete comfort before or after practice. A convenient flip-up lid or pull-up drawer in each footlocker allows for additional storage.

When determining the University of Wyoming's locker choice, much was taken into consideration:

- the aesthetic vision of the locker room
- the amount of space available for each locker
- locker functionality

The Athletic Edge has also completely custom built and designed the University of Wyoming's wrestling lockers - custom built and designed to suit the needs for the wrestlers and the locker room.

Amy Sharpe, University of Wyoming's Design Engineer, worked closely with The Athletic Edge's engineers, project managers and marketing team

The dedicated Team Edge craftsmen constructed and customized each of 34 lockers for wrestling team with quality products and attention to detail. With custom digital print on an aluminum center panel, a backlit nameplate holder with custom nameplates, and a padded bench seat along with other features, these efficient lockers will benefit the University of Wyoming's wrestlers for years to come.