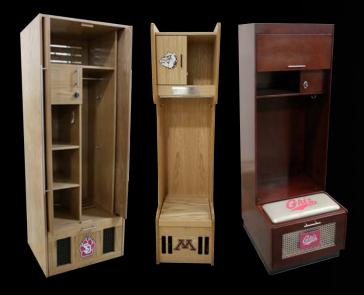

### The University of Wyoming

The University of Wyoming's Cowgirls Volleyball Team and Cowyboys Wrestling Team recently renovated their locker rooms, accentuating them with The Athletic Edge's Pedestal Wood Athletic Locker. The Pedestal Wood Athletic Locker chosen by the University of Wyoming is an elegant wood locker with options of a wardrobe style with pocket doors or the open face upper cabinet with flip-up storage. A padded bench seat comes with each locker, providing the athlete comfort before or after practice. A convenient flip-up lid or pull-up drawer in each footlocker allows for additional storage.

## WOOD/LAMINATE LOCKERS

Keeping with tradition: strength, quality and longevity. Our wood and laminate lockers are beautifully handcrafted in the USA by our superior craftsmen, who have been producing top-quality wood products for more than 28 years. Finish it off with custom branding which serves as a great recruiting tool.