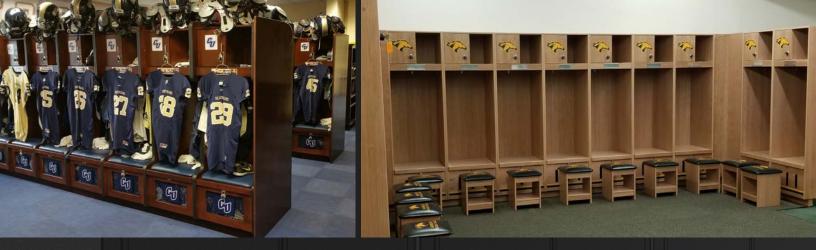

# FROM THE LOCKER ROOM TO THE ATHLETIC TRAINING ROOM

The Athletic Edge worked tirelessly to make Army West Point's athletic facility's equipment perfect. We were fortunate to outfit a few of the school's training rooms AND locker room, making custom benches, custom treatment cabinets, and custom lockers.