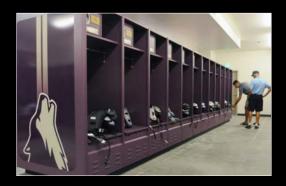

## CASE STUDY

UNIVERSITY OF WYOMING

### The University of Wyoming

The University of Wyoming's Cowgirls Volleyball Team and Cowyboys Wrestling Team recently renovated their locker rooms, accentuating them with The Athletic Edge's Pedestal Wood Athletic Locker. The Pedestal Wood Athletic Locker chosen by the University of Wyoming is an elegant wood locker with options of a wardrobe style with pocket doors or the open face upper cabinet with flip-up storage. A padded bench seat comes with each locker, providing the athlete comfort before or after practice. A convenient flip-up lid or pull-up drawer in each footlocker allows for additional storage.

When determining the University of Wyoming's locker choice, much was taken into consideration:

- the aesthetic vision of the locker room
- the amount of space available for each locker
- locker functionality

The Athletic Edge has also completely custom built and designed the University of Wyoming's wrestling lockers - custom built and designed to suit the needs for the wrestlers and the locker room.

Amy Sharpe, University of Wyoming's Design Engineer, worked closely with The Athletic Edge's engineers, project managers and marketing team

The dedicated Team Edge craftsmen constructed and customized each of 34 lockers for wrestling team with quality products and attention to detail. With custom digital print on an aluminum center panel, a backlit nameplate holder with custom nameplates, and a padded bench seat along with other features, these efficient lockers will benefit the University of Wyoming's wrestlers for years to come.