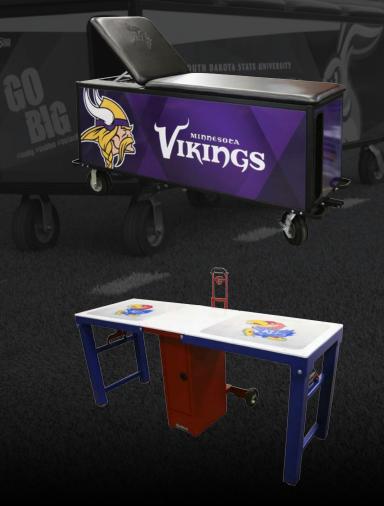

### SMARTCARTS

The SmartCart is durable, functional, and convenient. With its heavy-duty 1<sup>1</sup>/<sub>4</sub>" tube steel frame, 14 gauge panel steel construction and ample storage, this product is sure to meet all your mobile taping, evaluation, and/ or treatment needs. Graphics package included.

5 CONFIGURATIONS 4', 6', 6' PRO, 8', 8' Hydration

### PORTABLE SIDELINE TABLE

This all-weather, athletic evaluation Sideline Table is a portable treatment table that features a Shiatsu (flat) Cable-Lock<sup>™</sup> system.