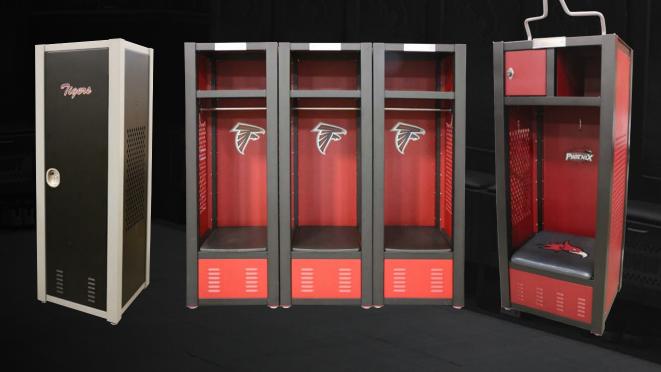

# STEEL LOCKERS

Athletes need a locker that's tough, durable and roomy enough to handle all their equipment and gear. Designed and built by experienced craftsmen with years of experience in millwork and steel fabrication, our steel lockers exceed our customers' expectations with innovative design and unrivaled quality that meet any size or budget.

## CLUB LOCKERS

The Athletic Edge is the U.S.'s leading emerging manufacturer of custom club lockers with high-end finishes for golf and country clubs, health clubs, athletic facilities, fitness centers, resorts and day spas. Our range of lockers are built for beauty and durability, with custom options to suit any interior needs.