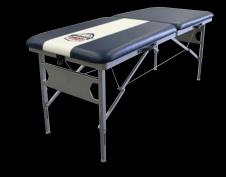

### PORTABLE SIDELINE TABLE

This all-weather, athletic evaluation Sideline Table is a portable treatment table that features a Shiatsu (flat) Cable-Lock<sup>™</sup> system.