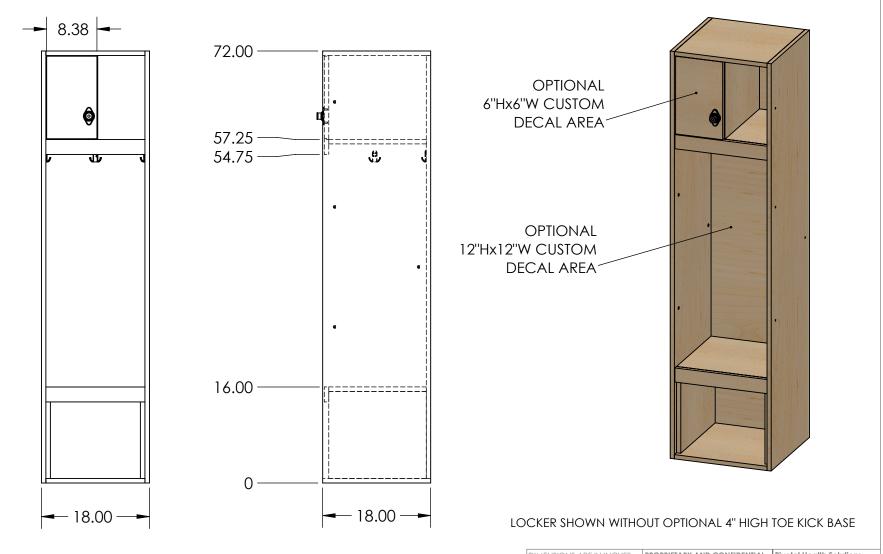

OPEN FRONT LOCKER, 18"W x 18"D x 72"H (NOT INCLUDING OPTIONAL BASE)

\* 3/4" MAPLE VENEER PLYWOOD WITH 3MM WOOD EDGE BAND; HARDWOOD TRIM; GLUE AND DOWEL CONSTRUCTION \* INCLUDES BUILT IN COMBINATION LOCK ON UPPER CUBBY,

3 DOUBLE HOOKS, ALL HARDWARE IS SILVER COLOR

| DIMENSIONS ARE IN INCHES TOLERANCES: FRACTIONAL± 1/16" ANGULAR: MACH± 1 BEND ±1 ONE PLACE DECIMAL ±.1 TWO PLACE DECIMAL ±.05 | PROPRIETARY AND CONFIDENTIAL THE INFORMATION CONTAINED IN THIS DRAWING IS THE SOLE PROPERTY OF PIVOTAL HEALTH. ANY REPRODUCTION IN PART OR AS A WHOLE WITHOUT THE WRITTEN PREMISSION OF PIVOTAL HEALTH | Pivotal Health Solutions<br>3003 9th Ave SW,<br>Watertown, SD 57201<br>pivotalhealthsolutions.com<br>ph. 605-753-0110<br>fax. 605-882-8398 |  |  |
|------------------------------------------------------------------------------------------------------------------------------|--------------------------------------------------------------------------------------------------------------------------------------------------------------------------------------------------------|--------------------------------------------------------------------------------------------------------------------------------------------|--|--|
| THREE PLACE DECIMAL ±.005<br>DO NOT SCALE DRAWING                                                                            | SOLUTIONS IS PROHIBITED.                                                                                                                                                                               | Rev: 01                                                                                                                                    |  |  |
| SEE BOM                                                                                                                      |                                                                                                                                                                                                        | FINIS                                                                                                                                      |  |  |
| DESC.                                                                                                                        |                                                                                                                                                                                                        |                                                                                                                                            |  |  |
| PART NUMBER - NAME LOCKER ASSY, 18x1                                                                                         | 8x72 STR0                                                                                                                                                                                              |                                                                                                                                            |  |  |
| SIZE:A SCALE:1:16 SAVE: 3/18                                                                                                 | /2020 WEIGHT: 77.523lbs ENG                                                                                                                                                                            | GR. ET SHEET 1 OF 3                                                                                                                        |  |  |