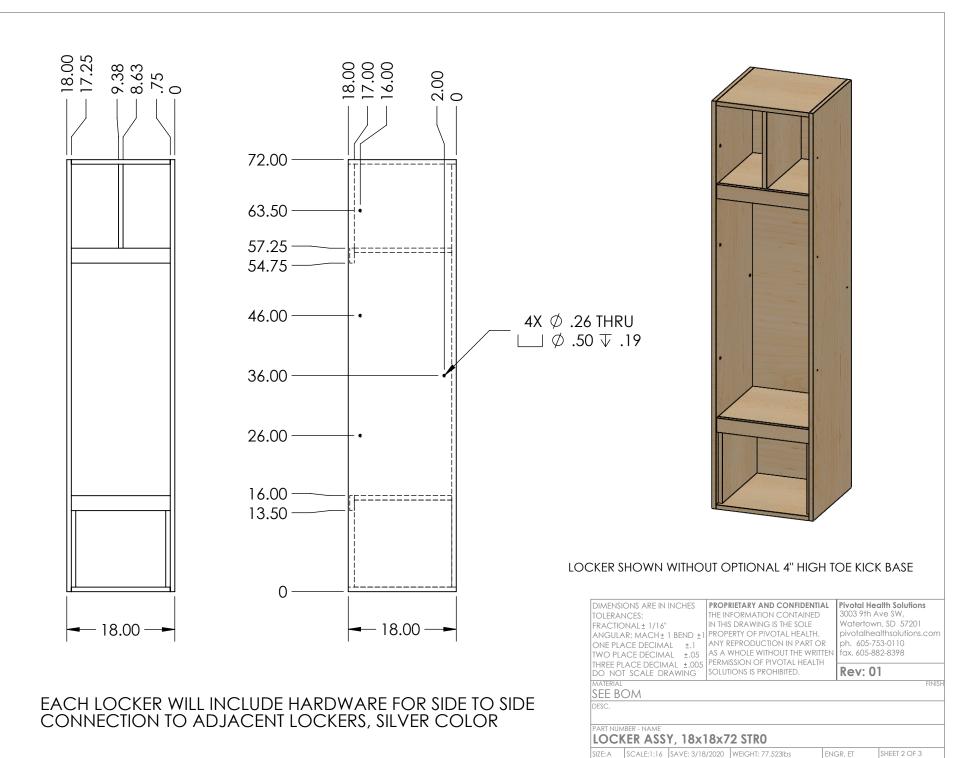

OPEN FRONT LOCKER, 18"W x 18"D x 72"H (NOT INCLUDING OPTIONAL BASE)

\* 3/4" MAPLE VENEER PLYWOOD WITH 3MM WOOD EDGE BAND; HARDWOOD TRIM; GLUE AND DOWEL CONSTRUCTION \* INCLUDES BUILT IN COMBINATION LOCK ON UPPER CUBBY,

3 DOUBLE HOOKS, ALL HARDWARE IS SILVER COLOR

| DIMENSIONS ARE IN INCHES TOLERANCES: FRACTIONAL± 1/16" ANGULAR: MACH± 1 BEND ±1 ONE PLACE DECIMAL ±.1 TWO PLACE DECIMAL ±.05 | PROPRIETARY AND CONFIDENTIAL THE INFORMATION CONTAINED IN THIS DRAWING IS THE SOLE PROPERTY OF PIVOTAL HEALTH. ANY REPRODUCTION IN PART OR AS A WHOLE WITHOUT THE WRITTEN PREMISSION OF PIVOTAL HEALTH | Pivotal Health Solutions<br>3003 9th Ave SW,<br>Watertown, SD 57201<br>pivotalhealthsolutions.com<br>ph. 605-753-0110<br>fax. 605-882-8398 |  |  |
|------------------------------------------------------------------------------------------------------------------------------|--------------------------------------------------------------------------------------------------------------------------------------------------------------------------------------------------------|--------------------------------------------------------------------------------------------------------------------------------------------|--|--|
| THREE PLACE DECIMAL ±.005<br>DO NOT SCALE DRAWING                                                                            | SOLUTIONS IS PROHIBITED.                                                                                                                                                                               | Rev: 01                                                                                                                                    |  |  |
| SEE BOM                                                                                                                      |                                                                                                                                                                                                        | FINIS                                                                                                                                      |  |  |
| DESC.                                                                                                                        |                                                                                                                                                                                                        |                                                                                                                                            |  |  |
| PART NUMBER - NAME LOCKER ASSY, 18x1                                                                                         | 8x72 STR0                                                                                                                                                                                              |                                                                                                                                            |  |  |
| SIZE:A SCALE:1:16 SAVE: 3/18                                                                                                 | /2020 WEIGHT: 77.523lbs ENG                                                                                                                                                                            | GR. ET SHEET 1 OF 3                                                                                                                        |  |  |