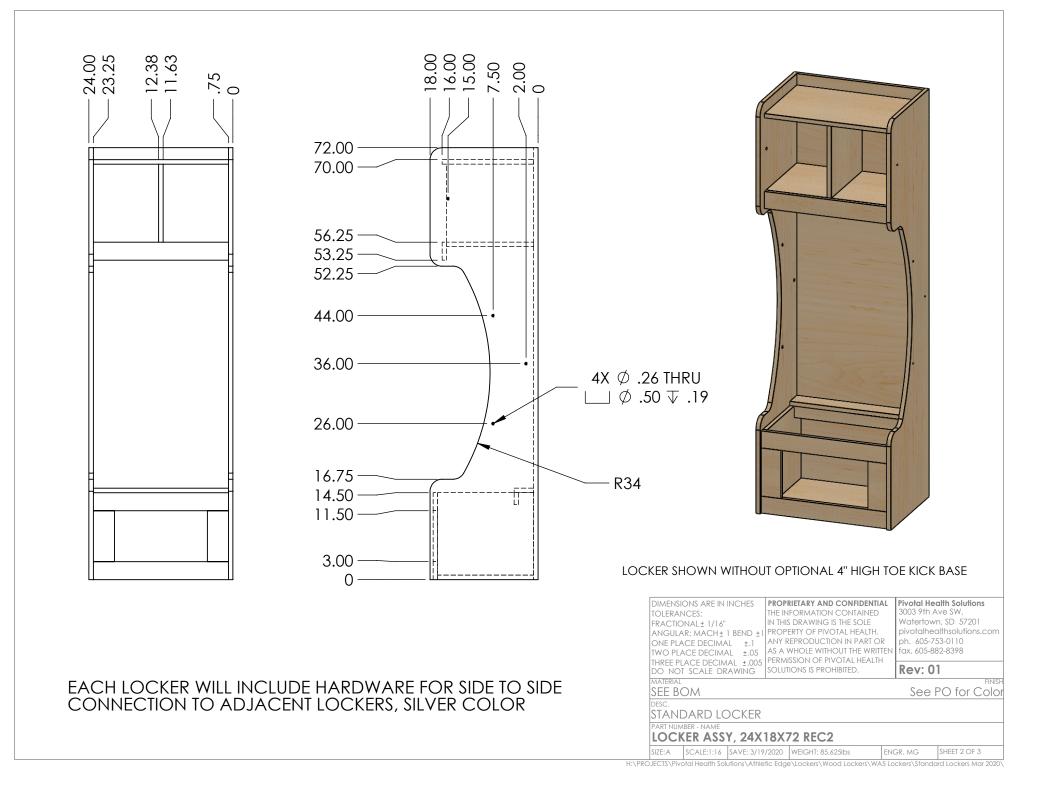

SIZE:A
 SCALE:1:16
 SAVE: 3/19/2020
 WEIGHT: 85.625lbs
 ENGR. MG
 SHEET 1 OF 3

H:\PROJECTS\Pivotal Health Solutions\Athletic Edge\Lockers\Wood Lockers\WA5 Lockers\Standard Lockers Mar 2020\



|     |      |          |           |          |      |         | REVISIONS |