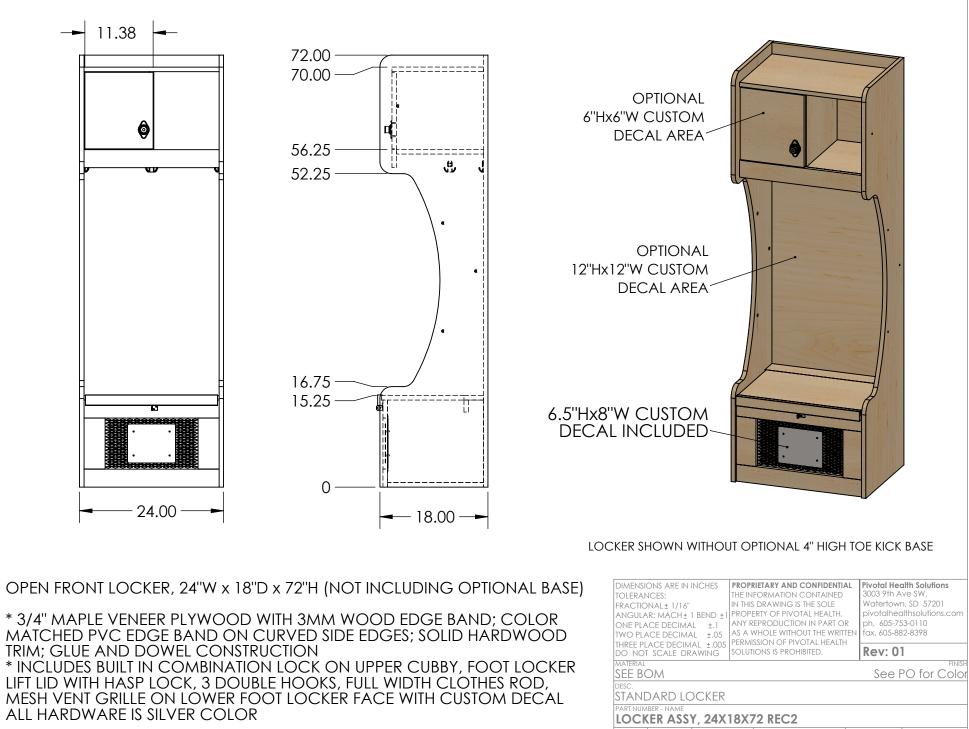

SIZE:A
 SCALE:1:16
 SAVE: 3/19/2020
 WEIGHT: 85.625lbs
 ENGR. MG
 SHEET 1 OF 3

H:\PROJECTS\Pivotal Health Solutions\Athletic Edge\Lockers\Wood Lockers\WA5 Lockers\Standard Lockers Mar 2020\



|     |      |          |           |          |      |         | REVISIONS |