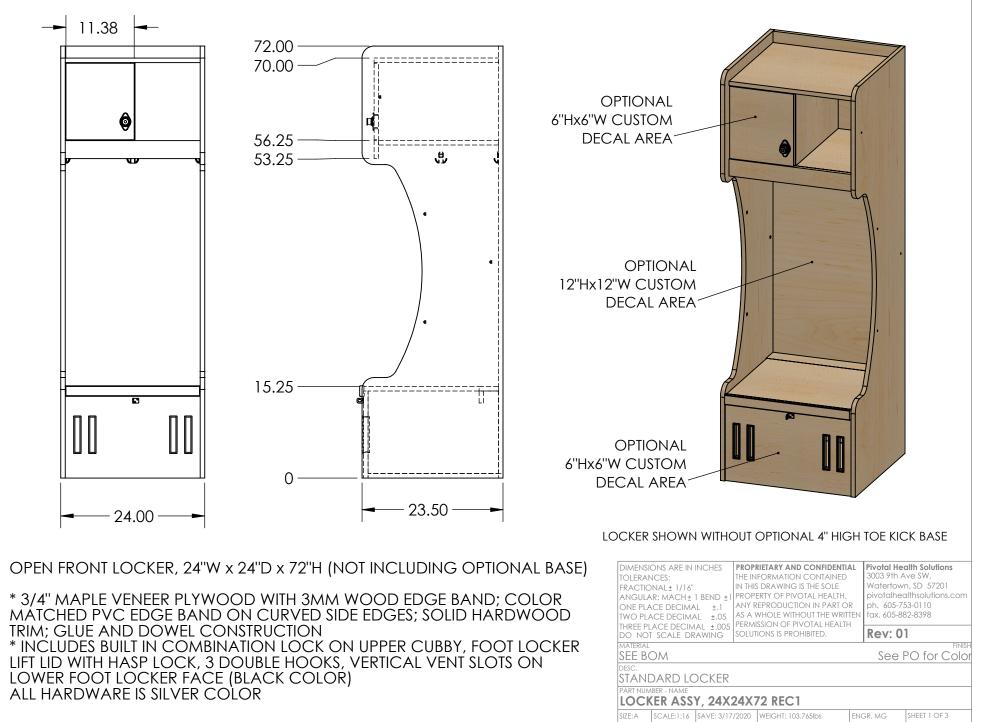

H:\PROJECTS\Pivotal Health Solutions\Athletic Edge\Lockers\Wood Lockers\WA5 Lockers\Standard Lockers Mar 2020\



H:\PROJECTS\Pivotal Health Solutions\Athletic Edge\Lockers\Wood Lockers\WA5 Lockers\Standard Lockers Mar 2020\

|     |      |          |           |          |      |         | REVISIONS |