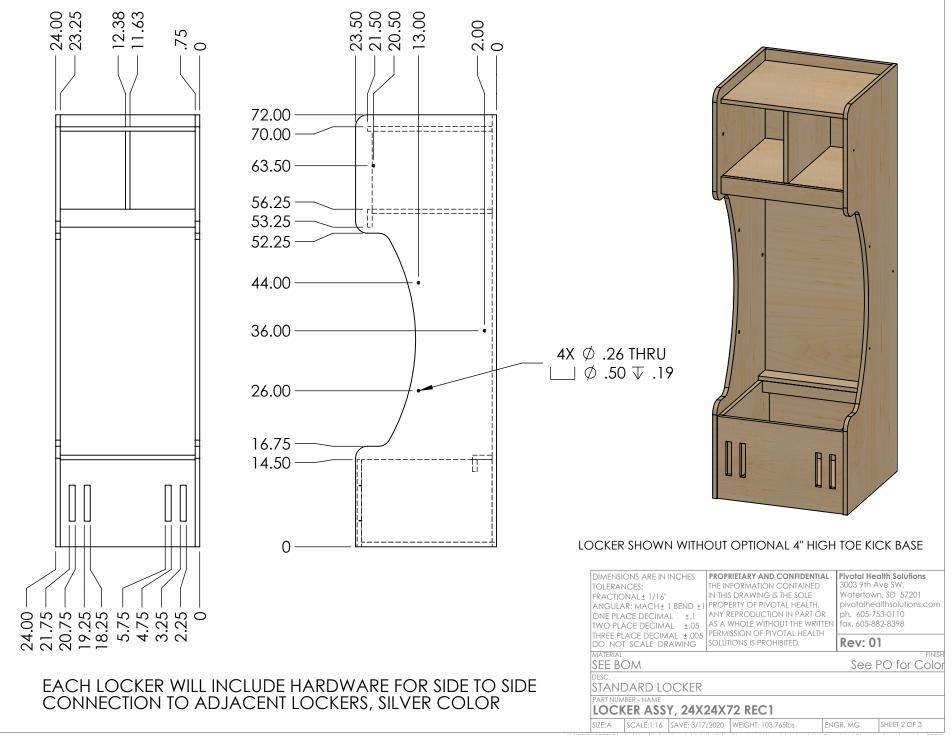

H:\PROJECTS\Pivotal Health Solutions\Athletic Edge\Lockers\Wood Lockers\WA5 Lockers\Standard Lockers Mar 2020\



H:\PROJECTS\Pivotal Health Solutions\Athletic Edge\Lockers\Wood Lockers\WA5 Lockers\Standard Lockers Mar 2020\

|     |      |          |           |          |      |         | REVISIONS |