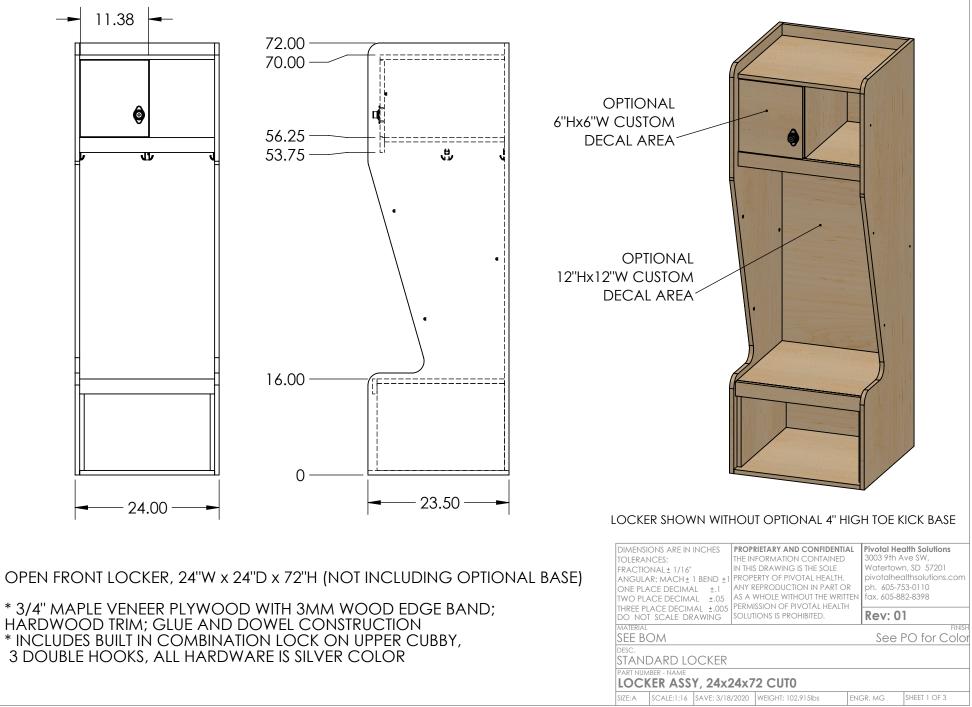

H:\PROJECTS\Pivotal Health Solutions\Athletic Edge\Lockers\Wood Lockers\WA5 Lockers\Standard Lockers Mar 2020\

|     | -    |          |           |          |      |         | REVISIONS |                                                                                                                                                                                                                                                                                                                                                                                                                                                                                                                                                                                                                                                                                                                                                                                                                                                                                               |
|-----|------|----------|-----------|----------|------|---------|-----------|-----------------------------------------------------------------------------------------------------------------------------------------------------------------------------------------------------------------------------------------------------------------------------------------------------------------------------------------------------------------------------------------------------------------------------------------------------------------------------------------------------------------------------------------------------------------------------------------------------------------------------------------------------------------------------------------------------------------------------------------------------------------------------------------------------------------------------------------------------------------------------------------------|
| ECO | Rev. | Engineer | Date      | Approval | Date | ALE/AAL | Date      | Changes                                                                                                                                                                                                                                                                                                                                                                                                                                                                                                                                                                                                                                                                                                                                                                                                                                                                                       |
|     | 01   | MG       | 3/18/2020 |          |      |         |           | NEW DOCUMENT                                                                                                                                                                                                                                                                                                                                                                                                                                                                                                                                                                                                                                                                                                                                                                                                                                                                                  |
|     |      |          |           |          |      |         |           | DIMENSIONS ARE IN INCHES FOORIETARY AND CONFIDENTIAL   EQUARMACES TROPRIETARY AND CONFIDENTIAL   ENERGIANCES See PO for COLOR   ENERGIANCES SALESCIANCES   ENERGIANCES SHEET 30 F3 |