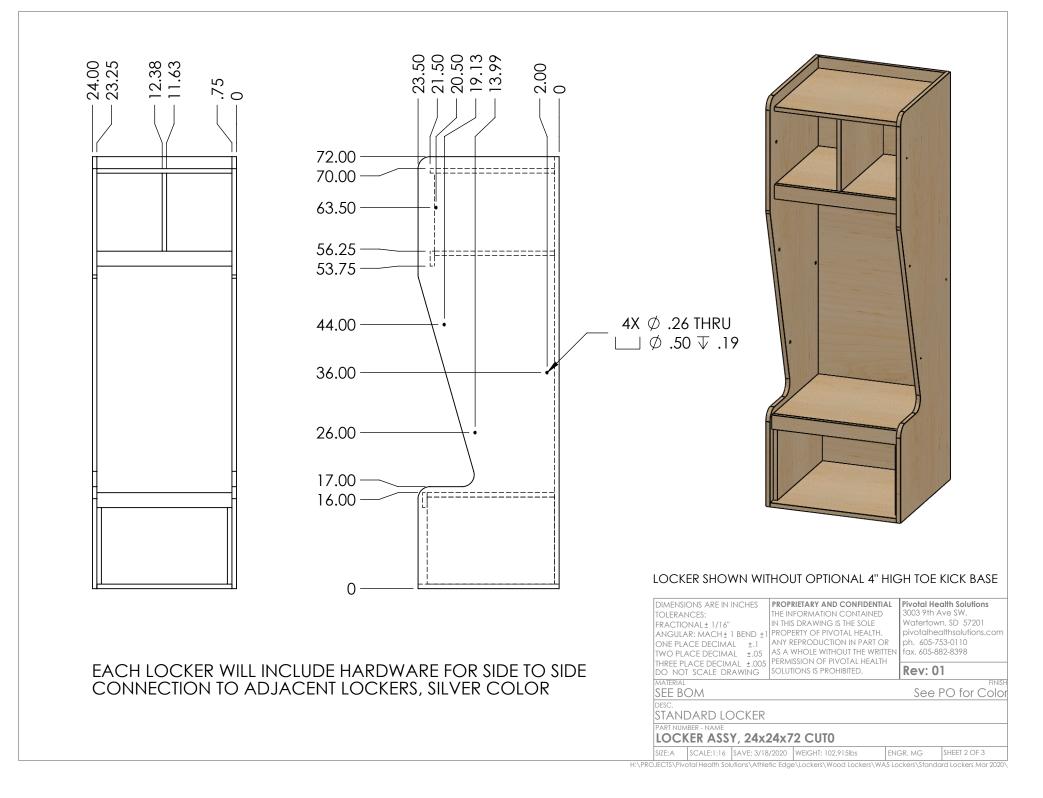

H:\PROJECTS\Pivotal Health Solutions\Athletic Edge\Lockers\Wood Lockers\WA5 Lockers\Standard Lockers Mar 2020\

|     | -    |          |           |          |      |         | REVISIONS |                                                                                                                                                                                                                                                                                                                                                                                                                                                                                                                                                                                                                                                                                                                                                                                                                                                                                               |
|-----|------|----------|-----------|----------|------|---------|-----------|-----------------------------------------------------------------------------------------------------------------------------------------------------------------------------------------------------------------------------------------------------------------------------------------------------------------------------------------------------------------------------------------------------------------------------------------------------------------------------------------------------------------------------------------------------------------------------------------------------------------------------------------------------------------------------------------------------------------------------------------------------------------------------------------------------------------------------------------------------------------------------------------------|
| ECO | Rev. | Engineer | Date      | Approval | Date | ALE/AAL | Date      | Changes                                                                                                                                                                                                                                                                                                                                                                                                                                                                                                                                                                                                                                                                                                                                                                                                                                                                                       |
|     | 01   | MG       | 3/18/2020 |          |      |         |           | NEW DOCUMENT                                                                                                                                                                                                                                                                                                                                                                                                                                                                                                                                                                                                                                                                                                                                                                                                                                                                                  |
|     |      |          |           |          |      |         |           | DIMENSIONS ARE IN INCHES FOORIETARY AND CONFIDENTIAL   EQUARMACES TROPRIETARY AND CONFIDENTIAL   ENERGIANCES See PO for COLOR   ENERGIANCES SALESCIANCES   ENERGIANCES SHEET 30 F3 |