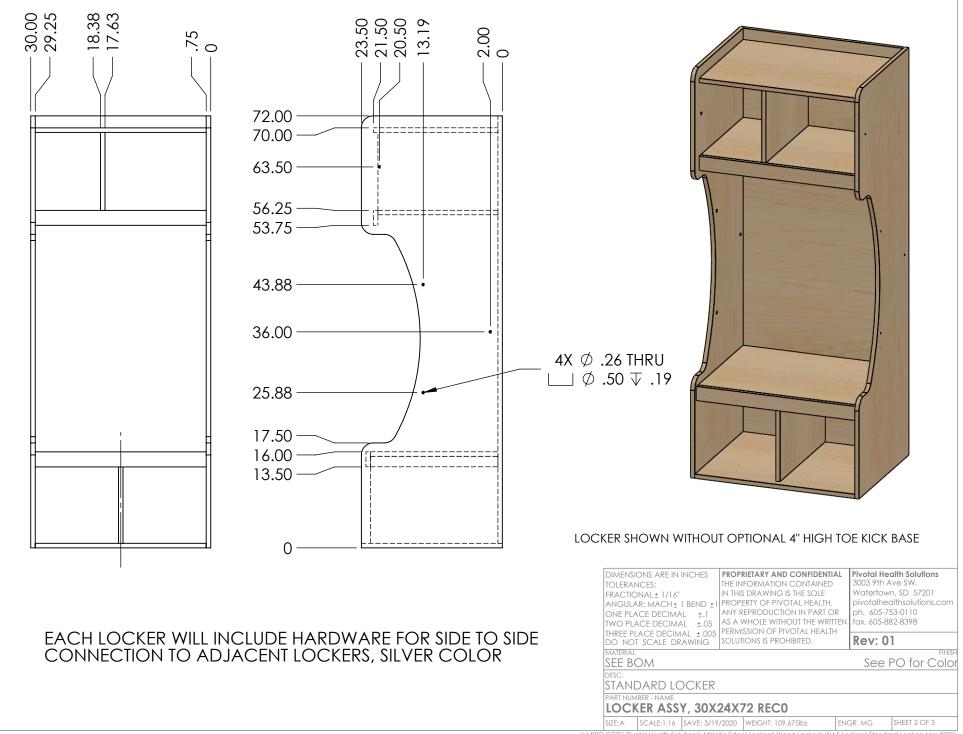

H:\PROJECTS\Pivotal Health Solutions\Athletic Edge\Lockers\Wood Lockers\WA5 Lockers\Standard Lockers Mar 2020\

|     |      |          |           |          |      |         | REVISIONS |                                                                                                                                                                                                                                                                                                                                                                                                                                                                                                                                                                                                                                                                                                                                                                                                                                                                                                                                                                                                                                                                                                                                                                                                                                                                                                                                                                                                                                                                                                                                                                                                                                                                                                                                                                                                                                                                                                                                                                                                                                                                                                                                                                                                                                                                                                                                                                                                                                               |
|-----|------|----------|-----------|----------|------|---------|-----------|-----------------------------------------------------------------------------------------------------------------------------------------------------------------------------------------------------------------------------------------------------------------------------------------------------------------------------------------------------------------------------------------------------------------------------------------------------------------------------------------------------------------------------------------------------------------------------------------------------------------------------------------------------------------------------------------------------------------------------------------------------------------------------------------------------------------------------------------------------------------------------------------------------------------------------------------------------------------------------------------------------------------------------------------------------------------------------------------------------------------------------------------------------------------------------------------------------------------------------------------------------------------------------------------------------------------------------------------------------------------------------------------------------------------------------------------------------------------------------------------------------------------------------------------------------------------------------------------------------------------------------------------------------------------------------------------------------------------------------------------------------------------------------------------------------------------------------------------------------------------------------------------------------------------------------------------------------------------------------------------------------------------------------------------------------------------------------------------------------------------------------------------------------------------------------------------------------------------------------------------------------------------------------------------------------------------------------------------------------------------------------------------------------------------------------------------------|
| ECO | Rev. | Engineer | Date      | Approval | Date | ALE/AAL | Date      | Changes                                                                                                                                                                                                                                                                                                                                                                                                                                                                                                                                                                                                                                                                                                                                                                                                                                                                                                                                                                                                                                                                                                                                                                                                                                                                                                                                                                                                                                                                                                                                                                                                                                                                                                                                                                                                                                                                                                                                                                                                                                                                                                                                                                                                                                                                                                                                                                                                                                       |
|     | 01   | MG       | 3/19/2020 |          |      |         |           | NEW DOCUMENT                                                                                                                                                                                                                                                                                                                                                                                                                                                                                                                                                                                                                                                                                                                                                                                                                                                                                                                                                                                                                                                                                                                                                                                                                                                                                                                                                                                                                                                                                                                                                                                                                                                                                                                                                                                                                                                                                                                                                                                                                                                                                                                                                                                                                                                                                                                                                                                                                                  |
|     |      |          |           |          |      |         |           | DIMENSIONS ARE IN INCHES<br>TOLERANCES:<br>FRACTIONAL 1/16'<br>ANGULAR: MACH. 1 BERD 1<br>ON PLACE DECIMAL 1:DI<br>TWO PLACE DECIMAL 2:DI<br>TWO PLACE DECIMAL 1:DI<br>TWO PLACE DECIMAL 2:DI<br>TWO PLACE 2:DI<br>TWO PLACE DECIMAL 2:DI<br>TWO PLACE 2:DI<br>TW |