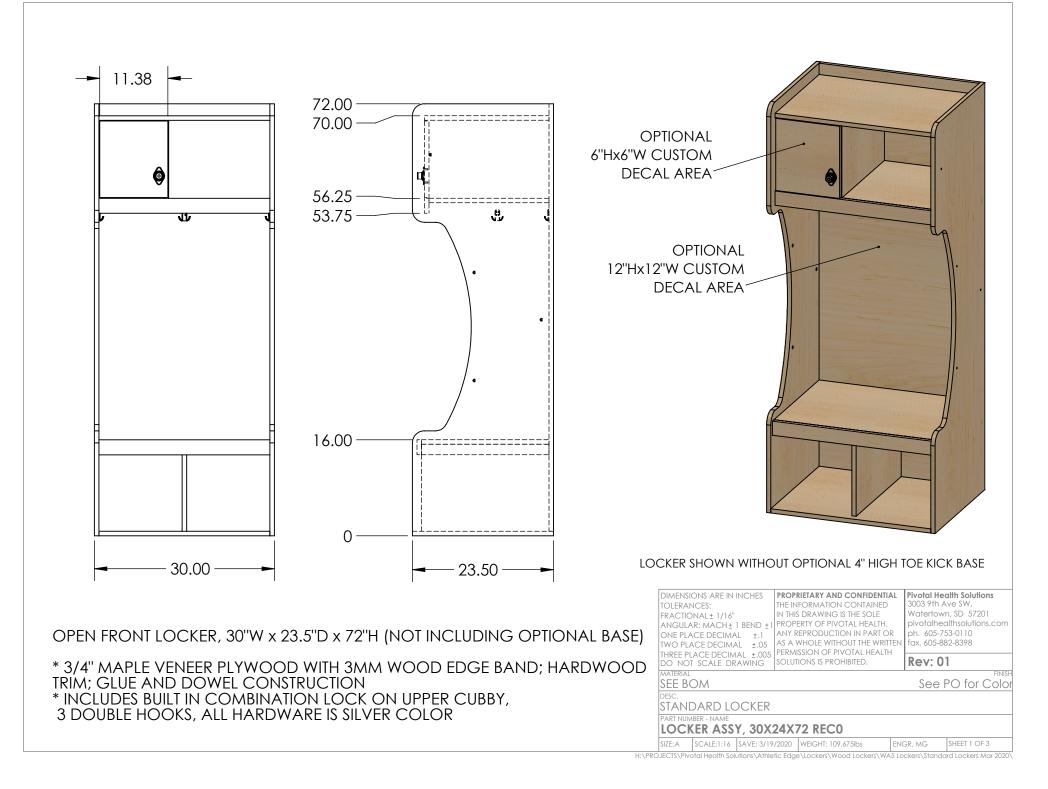

H:\PROJECTS\Pivotal Health Solutions\Athletic Edge\Lockers\Wood Lockers\WA5 Lockers\Standard Lockers Mar 2020\

|     |      |          |           |          |      |         | REVISIONS |                                                                                                                                                                                                                                                                                                                                                                                                                                                                                                                                                                                                                                                                                                                                                                                                                                                                                                                                                                                                                                                                                                                                                                                                                                                                                                                                                                                                                                                                                                                                                                                                                                                                                                                                                                                                                                                                                                                                                                                                                                                                                                                                                                                                                                                                                                                                                                                                                                               |
|-----|------|----------|-----------|----------|------|---------|-----------|-----------------------------------------------------------------------------------------------------------------------------------------------------------------------------------------------------------------------------------------------------------------------------------------------------------------------------------------------------------------------------------------------------------------------------------------------------------------------------------------------------------------------------------------------------------------------------------------------------------------------------------------------------------------------------------------------------------------------------------------------------------------------------------------------------------------------------------------------------------------------------------------------------------------------------------------------------------------------------------------------------------------------------------------------------------------------------------------------------------------------------------------------------------------------------------------------------------------------------------------------------------------------------------------------------------------------------------------------------------------------------------------------------------------------------------------------------------------------------------------------------------------------------------------------------------------------------------------------------------------------------------------------------------------------------------------------------------------------------------------------------------------------------------------------------------------------------------------------------------------------------------------------------------------------------------------------------------------------------------------------------------------------------------------------------------------------------------------------------------------------------------------------------------------------------------------------------------------------------------------------------------------------------------------------------------------------------------------------------------------------------------------------------------------------------------------------|
| ECO | Rev. | Engineer | Date      | Approval | Date | ALE/AAL | Date      | Changes                                                                                                                                                                                                                                                                                                                                                                                                                                                                                                                                                                                                                                                                                                                                                                                                                                                                                                                                                                                                                                                                                                                                                                                                                                                                                                                                                                                                                                                                                                                                                                                                                                                                                                                                                                                                                                                                                                                                                                                                                                                                                                                                                                                                                                                                                                                                                                                                                                       |
|     | 01   | MG       | 3/19/2020 |          |      |         |           | NEW DOCUMENT                                                                                                                                                                                                                                                                                                                                                                                                                                                                                                                                                                                                                                                                                                                                                                                                                                                                                                                                                                                                                                                                                                                                                                                                                                                                                                                                                                                                                                                                                                                                                                                                                                                                                                                                                                                                                                                                                                                                                                                                                                                                                                                                                                                                                                                                                                                                                                                                                                  |
|     |      |          |           |          |      |         |           | DIMENSIONS ARE IN INCHES<br>TOLERANCES:<br>FRACTIONAL 1/16'<br>ANGULAR: MACH. 1 BERD 1<br>ON PLACE DECIMAL 1:DI<br>TWO PLACE DECIMAL 2:DI<br>TWO PLACE DECIMAL 1:DI<br>TWO PLACE DECIMAL 2:DI<br>TWO PLACE 2:DI<br>TWO PLACE DECIMAL 2:DI<br>TWO PLACE 2:DI<br>TW |