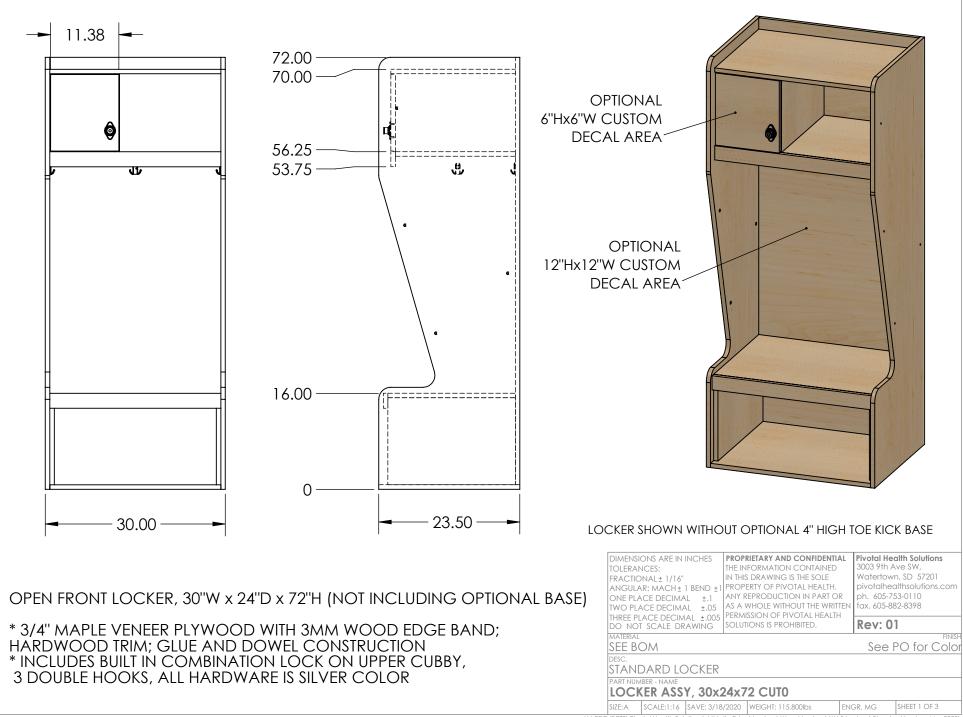

H:\PROJECTS\Pivotal Health Solutions\Athletic Edge\Lockers\Wood Lockers\WA5 Lockers\Standard Lockers Mar 2020\

|     |      |          |           |          |      |         | REVISIONS |                                                                                                                                                                                                                                                                                                                                                                                                                                                                                                                                                                                                                                                                                                                                                                                                 |
|-----|------|----------|-----------|----------|------|---------|-----------|-------------------------------------------------------------------------------------------------------------------------------------------------------------------------------------------------------------------------------------------------------------------------------------------------------------------------------------------------------------------------------------------------------------------------------------------------------------------------------------------------------------------------------------------------------------------------------------------------------------------------------------------------------------------------------------------------------------------------------------------------------------------------------------------------|
| ECO | Rev. | Engineer | Date      | Approval | Date | ALE/AAL | Date      | Changes                                                                                                                                                                                                                                                                                                                                                                                                                                                                                                                                                                                                                                                                                                                                                                                         |
|     | 01   | MG       | 3/18/2020 |          |      |         |           | NEW DOCUMENT                                                                                                                                                                                                                                                                                                                                                                                                                                                                                                                                                                                                                                                                                                                                                                                    |
|     |      |          |           |          |      |         |           | DIMENSIONS ARE IN INCRES     TOTAL TOTAL STATE     TOTAL STATE     MACHINA STATE  < |
|     |      |          |           |          |      |         |           |                                                                                                                                                                                                                                                                                                                                                                                                                                                                                                                                                                                                                                                                                                                                                                                                 |