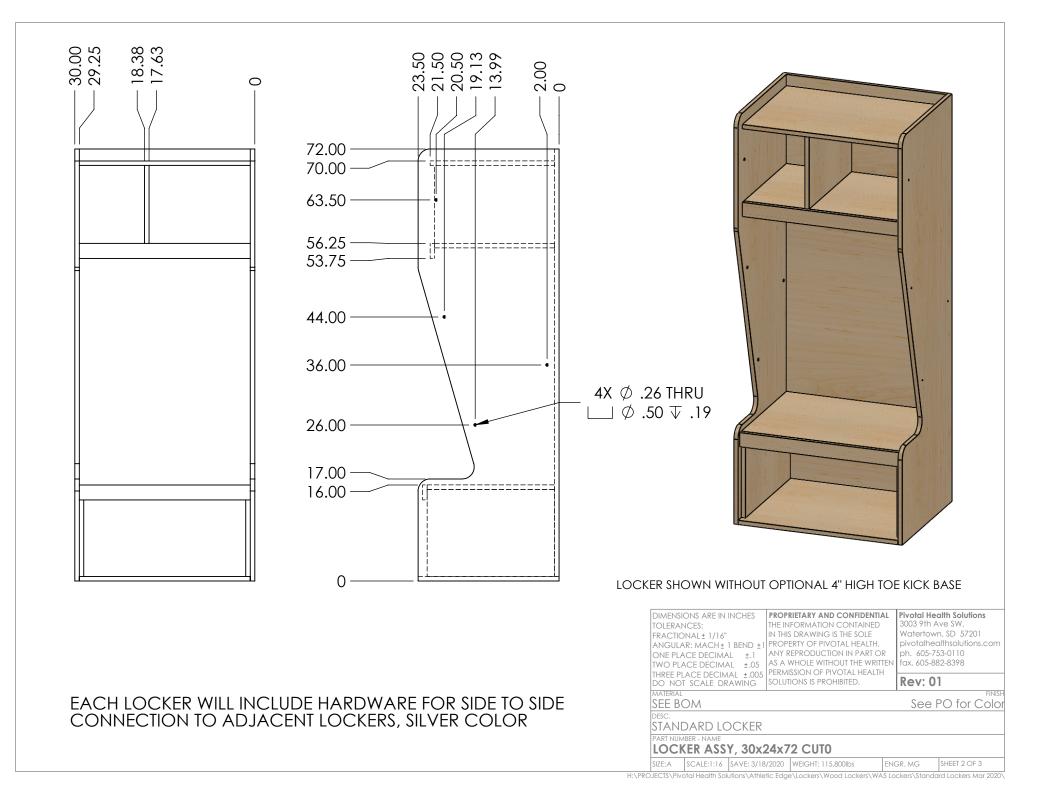

H:\PROJECTS\Pivotal Health Solutions\Athletic Edge\Lockers\Wood Lockers\WA5 Lockers\Standard Lockers Mar 2020\

|     |      |          |           |          |      |         | REVISIONS |                                                                                                                                                                                                                                                                                                                                                                                                                                                                                                                                                                                                                                                                                                                                                                                                 |
|-----|------|----------|-----------|----------|------|---------|-----------|-------------------------------------------------------------------------------------------------------------------------------------------------------------------------------------------------------------------------------------------------------------------------------------------------------------------------------------------------------------------------------------------------------------------------------------------------------------------------------------------------------------------------------------------------------------------------------------------------------------------------------------------------------------------------------------------------------------------------------------------------------------------------------------------------|
| ECO | Rev. | Engineer | Date      | Approval | Date | ALE/AAL | Date      | Changes                                                                                                                                                                                                                                                                                                                                                                                                                                                                                                                                                                                                                                                                                                                                                                                         |
|     | 01   | MG       | 3/18/2020 |          |      |         |           | NEW DOCUMENT                                                                                                                                                                                                                                                                                                                                                                                                                                                                                                                                                                                                                                                                                                                                                                                    |
|     |      |          |           |          |      |         |           | DIMENSIONS ARE IN INCRES     TOTAL TOTAL STATE     TOTAL STATE     MACHINA STATE  < |
|     |      |          |           |          |      |         |           |                                                                                                                                                                                                                                                                                                                                                                                                                                                                                                                                                                                                                                                                                                                                                                                                 |