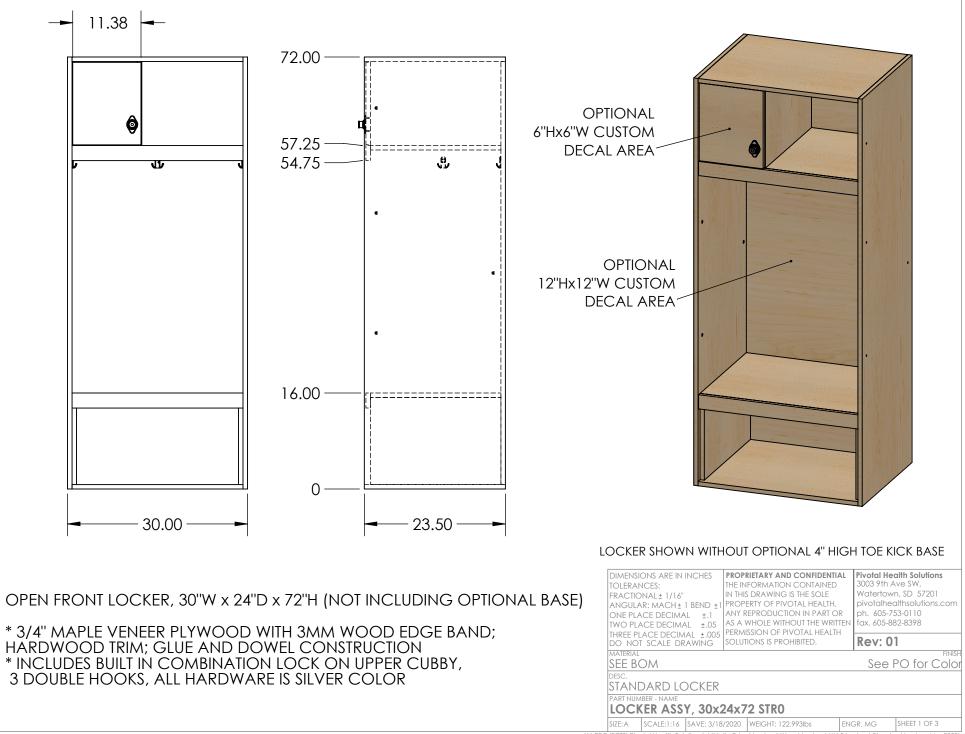

H:\PROJECTS\Pivotal Health Solutions\Athletic Edge\Lockers\Wood Lockers\WA5 Lockers\Standard Lockers Mar 2020\

|     |      |          |           |          |      |         | REVISIONS |                                                                                                                                                                                                                                                                                                                                                                                                                                                                                                                                                                                                                                                                                                                                                                                                                                                                                                                                                                                                                                                                                                                                                                                                                                                                                                                                                                                                                                                                                                                                                                                                                                                                                                                                                                                                                                                                                                                                                                                                                                                                                                                                                                                                                                                                                                                                                                                                                                                                                      |
|-----|------|----------|-----------|----------|------|---------|-----------|--------------------------------------------------------------------------------------------------------------------------------------------------------------------------------------------------------------------------------------------------------------------------------------------------------------------------------------------------------------------------------------------------------------------------------------------------------------------------------------------------------------------------------------------------------------------------------------------------------------------------------------------------------------------------------------------------------------------------------------------------------------------------------------------------------------------------------------------------------------------------------------------------------------------------------------------------------------------------------------------------------------------------------------------------------------------------------------------------------------------------------------------------------------------------------------------------------------------------------------------------------------------------------------------------------------------------------------------------------------------------------------------------------------------------------------------------------------------------------------------------------------------------------------------------------------------------------------------------------------------------------------------------------------------------------------------------------------------------------------------------------------------------------------------------------------------------------------------------------------------------------------------------------------------------------------------------------------------------------------------------------------------------------------------------------------------------------------------------------------------------------------------------------------------------------------------------------------------------------------------------------------------------------------------------------------------------------------------------------------------------------------------------------------------------------------------------------------------------------------|
| ECO | Rev. | Engineer | Date      | Approval | Date | ALE/AAL | Date      | Changes                                                                                                                                                                                                                                                                                                                                                                                                                                                                                                                                                                                                                                                                                                                                                                                                                                                                                                                                                                                                                                                                                                                                                                                                                                                                                                                                                                                                                                                                                                                                                                                                                                                                                                                                                                                                                                                                                                                                                                                                                                                                                                                                                                                                                                                                                                                                                                                                                                                                              |
|     | 01   | MG       | 3/16/2020 |          |      |         |           | NEW DOCUMENT                                                                                                                                                                                                                                                                                                                                                                                                                                                                                                                                                                                                                                                                                                                                                                                                                                                                                                                                                                                                                                                                                                                                                                                                                                                                                                                                                                                                                                                                                                                                                                                                                                                                                                                                                                                                                                                                                                                                                                                                                                                                                                                                                                                                                                                                                                                                                                                                                                                                         |
|     |      |          |           |          |      |         |           | DIMENSIONS ARE IN INCHES<br>TOLERANCES:<br>RACIONAL 1/16"<br>ANGUAR MACHINE INCHES<br>TOLERANCES<br>RACIONAL 1/16"<br>ANGUAR MACHINE INCHES<br>TOLERANCES<br>RACIONAL 1/16"<br>ANGUAR MACHINE INCHES<br>RACIONAL 1/16"<br>ANGUAR MACHINA |