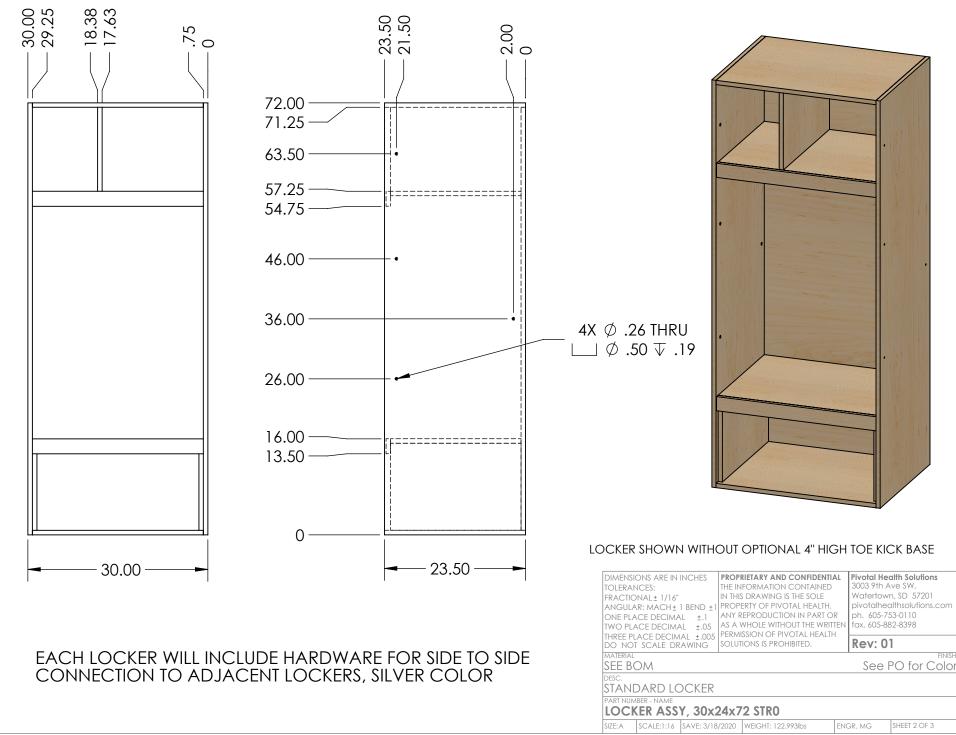

H:\PROJECTS\Pivotal Health Solutions\Athletic Edge\Lockers\Wood Lockers\WA5 Lockers\Standard Lockers Mar 2020\

|     |      |          |           |          |      |         | REVISIONS |                                                                                                                                                                                                                                                                                                                                                                                                                                                                                                                                                                                                                                                                                                                                                                                                                                                                                                                                                                                                                                                                                                                                                                                                                                                                                                                                                                                                                                                                                                                                                                                                                                                                                                                                                                                                                                                                                                                                                                                                                                                                                                                                                                                                                                                                                                                                                                                                                                                                                      |
|-----|------|----------|-----------|----------|------|---------|-----------|--------------------------------------------------------------------------------------------------------------------------------------------------------------------------------------------------------------------------------------------------------------------------------------------------------------------------------------------------------------------------------------------------------------------------------------------------------------------------------------------------------------------------------------------------------------------------------------------------------------------------------------------------------------------------------------------------------------------------------------------------------------------------------------------------------------------------------------------------------------------------------------------------------------------------------------------------------------------------------------------------------------------------------------------------------------------------------------------------------------------------------------------------------------------------------------------------------------------------------------------------------------------------------------------------------------------------------------------------------------------------------------------------------------------------------------------------------------------------------------------------------------------------------------------------------------------------------------------------------------------------------------------------------------------------------------------------------------------------------------------------------------------------------------------------------------------------------------------------------------------------------------------------------------------------------------------------------------------------------------------------------------------------------------------------------------------------------------------------------------------------------------------------------------------------------------------------------------------------------------------------------------------------------------------------------------------------------------------------------------------------------------------------------------------------------------------------------------------------------------|
| ECO | Rev. | Engineer | Date      | Approval | Date | ALE/AAL | Date      | Changes                                                                                                                                                                                                                                                                                                                                                                                                                                                                                                                                                                                                                                                                                                                                                                                                                                                                                                                                                                                                                                                                                                                                                                                                                                                                                                                                                                                                                                                                                                                                                                                                                                                                                                                                                                                                                                                                                                                                                                                                                                                                                                                                                                                                                                                                                                                                                                                                                                                                              |
|     | 01   | MG       | 3/16/2020 |          |      |         |           | NEW DOCUMENT                                                                                                                                                                                                                                                                                                                                                                                                                                                                                                                                                                                                                                                                                                                                                                                                                                                                                                                                                                                                                                                                                                                                                                                                                                                                                                                                                                                                                                                                                                                                                                                                                                                                                                                                                                                                                                                                                                                                                                                                                                                                                                                                                                                                                                                                                                                                                                                                                                                                         |
|     |      |          |           |          |      |         |           | DIMENSIONS ARE IN INCHES<br>TOLERANCES:<br>RACIONAL 1/16"<br>ANGUAR MACHINE INCHES<br>TOLERANCES<br>RACIONAL 1/16"<br>ANGUAR MACHINE INCHES<br>TOLERANCES<br>RACIONAL 1/16"<br>ANGUAR MACHINE INCHES<br>RACIONAL 1/16"<br>ANGUAR MACHINA |