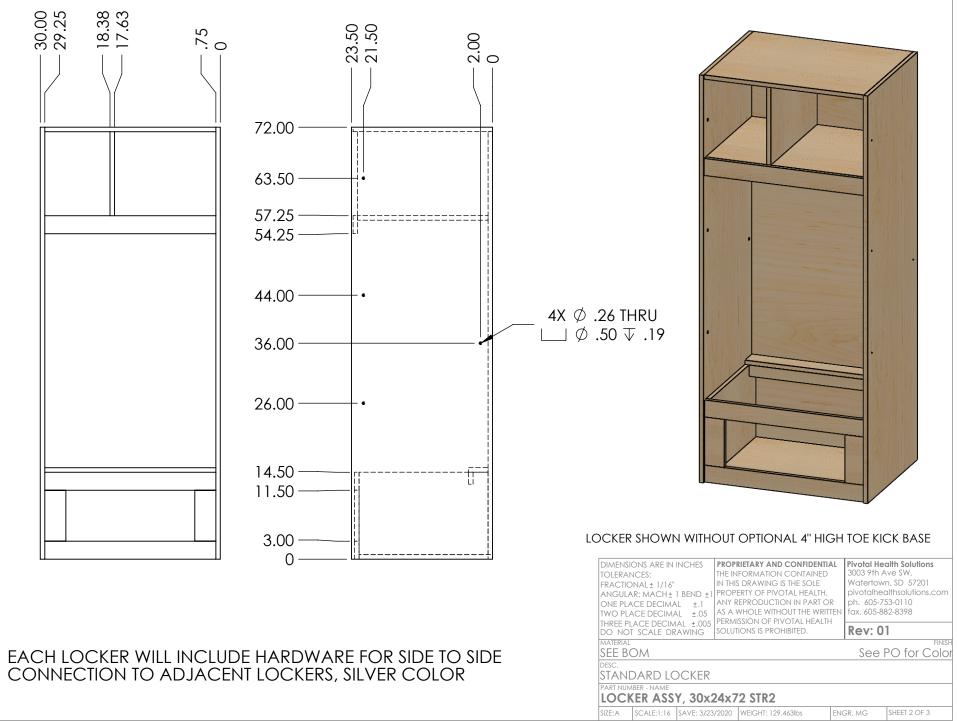

H:\PROJECTS\Pivotal Health Solutions\Athletic Edge\Lockers\Wood Lockers\WA5 Lockers\Standard Lockers Mar 2020\

|     |      |          |           |          |      |         | REVISIONS |                                                                                                                                                                                                                                                                                                                                                                                                                                                                                                                                                                                                                                                                                                                                                                                                                                                                                                                                                                                                                                                                                                                                                                                                                                                                                                                                                                                                                                                                                                                                                                                                                                                                                                                                                                                                                                                                                                                                                                                                                                                                                                                                                                                                                                                                                                      |
|-----|------|----------|-----------|----------|------|---------|-----------|------------------------------------------------------------------------------------------------------------------------------------------------------------------------------------------------------------------------------------------------------------------------------------------------------------------------------------------------------------------------------------------------------------------------------------------------------------------------------------------------------------------------------------------------------------------------------------------------------------------------------------------------------------------------------------------------------------------------------------------------------------------------------------------------------------------------------------------------------------------------------------------------------------------------------------------------------------------------------------------------------------------------------------------------------------------------------------------------------------------------------------------------------------------------------------------------------------------------------------------------------------------------------------------------------------------------------------------------------------------------------------------------------------------------------------------------------------------------------------------------------------------------------------------------------------------------------------------------------------------------------------------------------------------------------------------------------------------------------------------------------------------------------------------------------------------------------------------------------------------------------------------------------------------------------------------------------------------------------------------------------------------------------------------------------------------------------------------------------------------------------------------------------------------------------------------------------------------------------------------------------------------------------------------------------|
| ECO | Rev. | Engineer | Date      | Approval | Date | ALE/AAL | Date      | Changes                                                                                                                                                                                                                                                                                                                                                                                                                                                                                                                                                                                                                                                                                                                                                                                                                                                                                                                                                                                                                                                                                                                                                                                                                                                                                                                                                                                                                                                                                                                                                                                                                                                                                                                                                                                                                                                                                                                                                                                                                                                                                                                                                                                                                                                                                              |
|     | 01   | MG       | 3/23/2020 |          |      |         |           | NEW DOCUMENT                                                                                                                                                                                                                                                                                                                                                                                                                                                                                                                                                                                                                                                                                                                                                                                                                                                                                                                                                                                                                                                                                                                                                                                                                                                                                                                                                                                                                                                                                                                                                                                                                                                                                                                                                                                                                                                                                                                                                                                                                                                                                                                                                                                                                                                                                         |
|     |      |          |           |          |      |         |           | DIMENSIONS ARE IN INCHES<br>REACTIONAL 1/16"<br>ANGULAR: MACH 1 BEND :<br>ONE FLACE DECIMAL 2:05<br>HIME PLACE 2:05<br>HIME PLACE 2:05<br>HIME PLACE 2:05<br>HIM |
|     |      |          |           |          |      |         |           | STANDARD LOCKER<br>Part number - name<br>LOCKER ASSY, 30x24x72 STR2                                                                                                                                                                                                                                                                                                                                                                                                                                                                                                                                                                                                                                                                                                                                                                                                                                                                                                                                                                                                                                                                                                                                                                                                                                                                                                                                                                                                                                                                                                                                                                                                                                                                                                                                                                                                                                                                                                                                                                                                                                                                                                                                                                                                                                  |
|     |      |          |           |          |      |         |           | SIZE:A SCALE:1:16 SAVE: 3/23/2020 WEIGHT: 129.463lbs ENGR. MG SHEET 3 OF 3   H:\PROJECTS\Pivotal Health Solutions\Athletic Edge\Lockers\Wood Lockers\Wash Lockers\Standard Lockers Mar 2020\                                                                                                                                                                                                                                                                                                                                                                                                                                                                                                                                                                                                                                                                                                                                                                                                                                                                                                                                                                                                                                                                                                                                                                                                                                                                                                                                                                                                                                                                                                                                                                                                                                                                                                                                                                                                                                                                                                                                                                                                                                                                                                         |