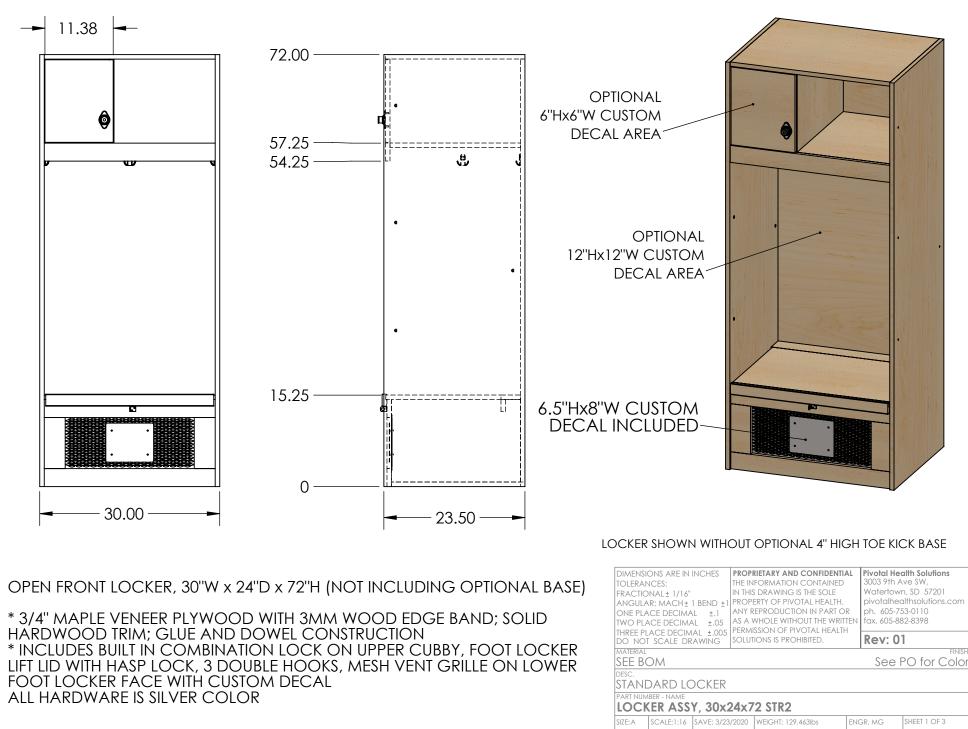

H:\PROJECTS\Pivotal Health Solutions\Athletic Edge\Lockers\Wood Lockers\WA5 Lockers\Standard Lockers Mar 2020\

|     |      |          |           |          |      |         | REVISIONS |                                                                                                                                                                                                                                                                                                                                                                                                                                                                                                                                                                                                                                                                                                                                                                                                                                                                                                                                                                                                                                                                                                                                                                                                                                                                                                                                                                                                                                                                                                                                                                                                                                                                                                                                                                                                                                                                                                                                                                                                                                                                                                                                                                                                                                                                                                      |
|-----|------|----------|-----------|----------|------|---------|-----------|------------------------------------------------------------------------------------------------------------------------------------------------------------------------------------------------------------------------------------------------------------------------------------------------------------------------------------------------------------------------------------------------------------------------------------------------------------------------------------------------------------------------------------------------------------------------------------------------------------------------------------------------------------------------------------------------------------------------------------------------------------------------------------------------------------------------------------------------------------------------------------------------------------------------------------------------------------------------------------------------------------------------------------------------------------------------------------------------------------------------------------------------------------------------------------------------------------------------------------------------------------------------------------------------------------------------------------------------------------------------------------------------------------------------------------------------------------------------------------------------------------------------------------------------------------------------------------------------------------------------------------------------------------------------------------------------------------------------------------------------------------------------------------------------------------------------------------------------------------------------------------------------------------------------------------------------------------------------------------------------------------------------------------------------------------------------------------------------------------------------------------------------------------------------------------------------------------------------------------------------------------------------------------------------------|
| ECO | Rev. | Engineer | Date      | Approval | Date | ALE/AAL | Date      | Changes                                                                                                                                                                                                                                                                                                                                                                                                                                                                                                                                                                                                                                                                                                                                                                                                                                                                                                                                                                                                                                                                                                                                                                                                                                                                                                                                                                                                                                                                                                                                                                                                                                                                                                                                                                                                                                                                                                                                                                                                                                                                                                                                                                                                                                                                                              |
|     | 01   | MG       | 3/23/2020 |          |      |         |           | NEW DOCUMENT                                                                                                                                                                                                                                                                                                                                                                                                                                                                                                                                                                                                                                                                                                                                                                                                                                                                                                                                                                                                                                                                                                                                                                                                                                                                                                                                                                                                                                                                                                                                                                                                                                                                                                                                                                                                                                                                                                                                                                                                                                                                                                                                                                                                                                                                                         |
|     |      |          |           |          |      |         |           | DIMENSIONS ARE IN INCHES<br>REACTIONAL 1/16"<br>ANGULAR: MACH 1 BEND :<br>ONE FLACE DECIMAL 2:05<br>HIME PLACE 2:05<br>HIME PLACE 2:05<br>HIME PLACE 2:05<br>HIM |
|     |      |          |           |          |      |         |           | STANDARD LOCKER<br>Part number - name<br>LOCKER ASSY, 30x24x72 STR2                                                                                                                                                                                                                                                                                                                                                                                                                                                                                                                                                                                                                                                                                                                                                                                                                                                                                                                                                                                                                                                                                                                                                                                                                                                                                                                                                                                                                                                                                                                                                                                                                                                                                                                                                                                                                                                                                                                                                                                                                                                                                                                                                                                                                                  |
|     |      |          |           |          |      |         |           | SIZE:A SCALE:1:16 SAVE: 3/23/2020 WEIGHT: 129.463lbs ENGR. MG SHEET 3 OF 3   H:\PROJECTS\Pivotal Health Solutions\Athletic Edge\Lockers\Wood Lockers\Wash Lockers\Standard Lockers Mar 2020\                                                                                                                                                                                                                                                                                                                                                                                                                                                                                                                                                                                                                                                                                                                                                                                                                                                                                                                                                                                                                                                                                                                                                                                                                                                                                                                                                                                                                                                                                                                                                                                                                                                                                                                                                                                                                                                                                                                                                                                                                                                                                                         |