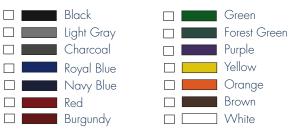

ord
- Pop-up power with 3 outlets and 2 USB ports
- Graphics package includes: custom graphics on 2 front drawers





The XL Recovery Cart features mobility and storage for the NormaTec Leg Recovery System. The cart is constructed of durable aluminum and features a slide out boot rack, two drawers, locking casters, a medical grade power strip, and pop-up outlets and USB ports. Custom graphics are included on the front drawers of the cart. NormaTec Recovery System not included.

# **STANDARD CART:**

. . . . . . . . . . . . . .

□ A5010 49"W x 32"D x 43"H

Qty \_\_\_\_

**OPTIONS:** 

A4589 - Heavy Duty Drawer Liners

Qty \_\_\_\_\_



Slide Out Boot Rack (NormaTec Recovery System Not Included)



Medical Grade Power Strip



# **ALUMA ELITE** XL RECOVERY CARTS

## STANDARD FRAME COLORS:



# **STANDARD ACCENT COLORS:**