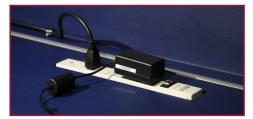

### **STANDARD FEATURES:**

- 500 lbs. Load rating
- Durable aluminum construction
- Tough powder coat finish
- (1) Slide out boot rack, holds 2 pairs of NormaTec boots
- (2) Drawers (20.5"W x 17.5"D x 12"H)
- 2" Non-marking casters with brakes
- Built-in medical grade power strip with 6' cord
- Pop-up power with 3 outlets and 2 USB ports
- Graphics package includes: custom graphics on 2 front drawers

Medical Grade Power Strip