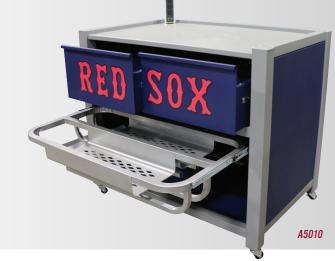

### **STANDARD FEATURES:**

- 500 lbs. Load rating
- Durable aluminum construction
- Tough powder coat finish
- (1) Slide out boot rack, holds 2 pairs of NormaTec boots
- (2) Drawers (20.5"W x 17.5"D x 12"H)
- 2" Non-marking casters with brakes
- Built-in medical grade power strip with 6' cord
- Pop-up power with 3 outlets and 2 USB ports
- Graphics package includes: custom graphics on 2 front drawers

The XL Recovery Cart features mobility and storage for the NormaTec Leg Recovery System. The cart is constructed of durable aluminum and features a slide out boot rack, two drawers, locking casters, a medical grade power strip, and pop-up outlets and USB ports. Custom graphics are included on the front drawers of the cart. NormaTec Recovery System not included.

# **STANDARD CART:**

. . . . . . . . . . . . . .

□ A5010 49"W x 32"D x 43"H

Qty \_\_\_\_

**OPTIONS:** 

A4589 - Heavy Duty Drawer Liners

Qty \_\_\_\_\_

Slide Out Boot Rack (NormaTec Recovery System Not Included)