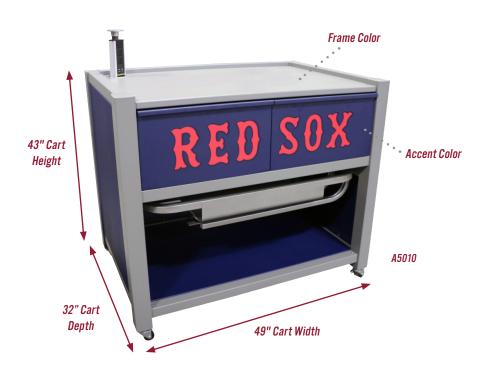

### **STANDARD FEATURES:**

- 500 lbs. Load rating
- Durable aluminum construction
- Tough powder coat finish
- (1) Slide out boot rack, holds 2 pairs of NormaTec boots
- (2) Drawers (20.5"W x 17.5"D x 12"H)
- 2" Non-marking casters with brakes
- Built-in medical grade power strip with 6' cord
- Pop-up power with 3 outlets and 2 USB ports
- Graphics package includes: custom graphics on 2 front drawers

The XL Recovery Cart features mobility and storage for the NormaTec Leg Recovery System. The cart is constructed of durable aluminum and features a slide out boot rack, two drawers, locking casters, a medical grade power strip, and pop-up outlets and USB ports. Custom graphics are included on the front drawers of the cart. NormaTec Recovery System not included.

# **STANDARD CART:**

. . . . . . . . . . . . . .

□ A5010 49"W x 32"D x 43"H

Qty \_\_\_\_

**OPTIONS:** 

A4589 - Heavy Duty Drawer Liners

Qty \_\_\_\_\_

Slide Out Boot Rack (NormaTec Recovery System Not Included)