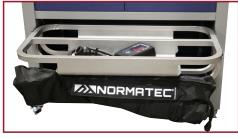

### **STANDARD FEATURES:**

- 500 lbs. Load rating
- Durable aluminum construction
- Tough powder coat finish
- (1) Slide out boot rack, holds 2 pairs of NormaTec boots
- (2) Drawers (20.5"W x 17.5"D x 12"H)
- 2" Non-marking casters with brakes
- Built-in medical grade power strip with 6' cord
- Pop-up power with 3 outlets and 2 USB ports
- Graphics package includes: custom graphics on 2 front drawers

# **STANDARD CART:**

. . . . . . . . . . . . . .

□ A5010 49"W x 32"D x 43"H

Qty \_\_\_\_

**OPTIONS:** 

A4589 - Heavy Duty Drawer Liners

Qty \_\_\_\_\_

Slide Out Boot Rack (NormaTec Recovery System Not Included)