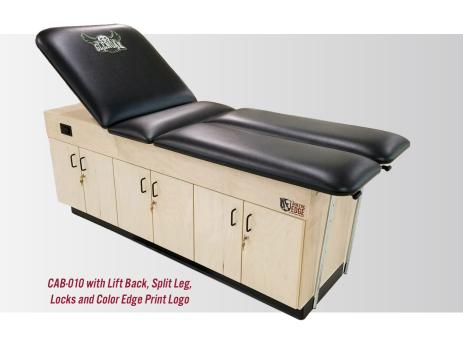

# CAB-010 TREATMENT CABINET

Your athletic training room will shine with the addition of our custom branded treatment cabinets. Our line of cabinets meet the functional needs of athletic trainers and therapists, with ample storage plus 55° lift back with manual gas shock and 45° split leg options. The CAB-010 model features closed storage for a neater presentation, with a three section cabinet with one adjustable self in each section and six hinged doors on the front. Apply your team or organization logo to the top and to the cabinet exterior.

### **OPTIONS:**

- ☐ CAB-LB 55° Lift Back Cushion
- ☐ **CAB-SL** 45° Split Leg Cushion
- ☐ CAB-12D Doors on Second Side
- ☐ CAB-FL Flush Mount Handles on Doors
- ☐ Lock Double Door Lock on Double Doors