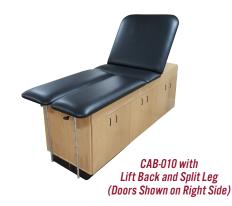

Your athletic training room will shine with the addition of our custom branded treatment cabinets. Our line of cabinets meet the functional needs of athletic trainers and therapists, with ample storage plus 55° lift back with manual gas shock and 45° split leg options. The CAB-010 model features closed storage for a neater presentation, with a three section cabinet with one adjustable self in each section and six hinged doors on the front. Apply your team or organization logo to the top and to the cabinet exterior.

### **DOORS:**

- ☐ RIGHT SIDE
- ☐ LEFT SIDE

### **OPTIONS:**

- ☐ CAB-LB 55° Lift Back Cushion
- ☐ **CAB-SL** 45° Split Leg Cushion
- ☐ CAB-12D Doors on Second Side
- ☐ CAB-FL Flush Mount Handles on Doors
- ☐ Lock Double Door Lock on Double Doors