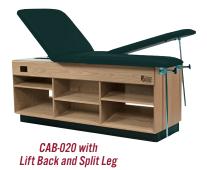

## **CAB-020 TREATMENT CABINET**

Your athletic training room will shine with the addition of our custom branded treatment cabinets. Our line of cabinets meet the functional needs of

athletic trainers and therapists, with ample storage plus 55° lift back with manual gas shock and 45° split leg options. The CAB-020 model features an open three section cabinet with one adjustable self in each section. Apply your team or organization logo to the top and to the cabinet exterior.

#### **OPTIONS:**

- □ **CAB-LB** 55° Lift Back Cushion
- □ **CAB-SL** 45° Split Leg Cushion