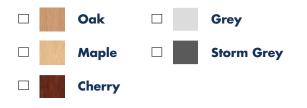

#### **STANDARD WOOD CHOICES:**

Maple

#### WOOD STAIN OPTION:

Custom Wood Stain Color \_\_\_\_\_