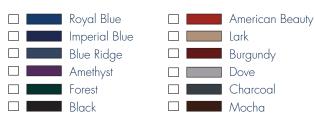

f cabinets meet the functional needs of

athletic trainers and therapists, with ample storage plus 55° lift back with manual gas shock and 45° split leg options. The CAB-020 model features an open three section cabinet with one adjustable self in each section. Apply your team or organization logo to the top and to the cabinet exterior.

#### **STANDARD TABLE:**

| <b>CAB-020</b><br>30"W x 78"L x 31"H |
|--------------------------------------|
| Qty                                  |



#### **OPTIONS:**

- □ **CAB-LB** 55° Lift Back Cushion
- □ **CAB-SL** 45° Split Leg Cushion



# **CAB-020** TREATMENT CABINET

#### **STANDARD LAMINATE CHOICES:**



#### **STANDARD WOOD CHOICES:**



Maple

#### WOOD STAIN OPTION:

Custom Wood Stain Color \_\_\_\_\_

### **STANDARD UPHOLSTERY CHOICES:**



#### **CUSTOM BRANDING:**

□ Decal Custom Small Small Logo Decal (6"W × 6"H)

. . . . . . . . . . . . . . . . . . .

. . . . . . . . . . . . . . .



□ Decal Custom Large Large Logo Decal (12"W x 12"H)



. . . . . . . . . . . . . . . . . . .

#### **CUSTOM CUSHION BRANDING:**

□ LOGO COVER Logo Slip Cover (Lift Back Only) (30"W x 12"H)



 LOGO DB Deboss Logo (12"W x 12"H)
DEBPLT12 Deboss Plate



□ LOGO CP Color Edge Print (12"W × 12"H)



WWW.TEAMEDGEATHLETICS.COM • 800-743-7738 • FAX: 605-882-8398