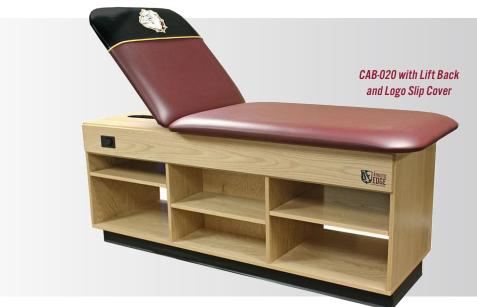

## **CAB-020 TREATMENT CABINET**

Your athletic training room will shine with the addition of our custom branded treatment cabinets. Our line of cabinets meet the functional needs of

athletic trainers and therapists, with ample storage plus 55° lift back with manual gas shock and 45° split leg options. The CAB-020 model features an open three section cabinet with one adjustable self in each section. Apply your team or organization logo to the top and to the cabinet exterior.

# **CAB-020** TREATMENT CABINET

#### **CUSTOM CUSHION BRANDING:**

□ LOGO COVER Logo Slip Cover (Lift Back Only) (30"W x 12"H)

 LOGO DB Deboss Logo (12"W x 12"H)
DEBPLT12 Deboss Plate

□ LOGO CP Color Edge Print (12"W × 12"H)

WWW.TEAMEDGEATHLETICS.COM • 800-743-7738 • FAX: 605-882-8398