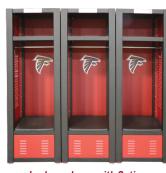

## **STANDARD FEATURES:**

- Durable aluminum construction
- Tough powder coat finish
- Rugged phenolic seat lid
- 4 adjustable leveling feet
- Lockers ship fully assembled

Our Aluma Elite Lockers are sure to meet the needs of your athletes with their heavy-duty aluminum construction and tough powder coat finish. Each locker features a sturdy phenolic seat lid that opens for deep, ventilated storage along with a top shelf. The lockers include two ventilated sides, making it ideal for storing your athletes' gear. Lockers ship fully assembled.

#### Lockers shown with Options