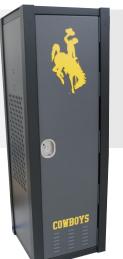

## **STANDARD FEATURES:**

- Durable aluminum construction
- Tough powder coat finish
- Rugged phenolic seat lid
- 4 adjustable leveling feet
- Lockers ship fully assembled

Our Aluma Elite Lockers are sure to meet the needs of your athletes with their heavy-duty aluminum construction and tough powder coat finish. Each locker features a sturdy phenolic seat lid that opens for deep, ventilated storage along with a top shelf. The lockers include two ventilated sides, making it ideal for storing your athletes' gear. Lockers ship fully assembled.

Lockers shown with Options