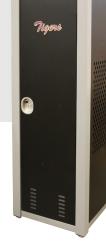

## **STANDARD FEATURES:**

- Durable aluminum construction
- Tough powder coat finish
- Rugged phenolic seat lid
- 4 adjustable leveling feet
- Lockers ship fully assembled

Our Aluma Elite Lockers are sure to meet the needs of your athletes with their heavy-duty aluminum construction and tough powder coat finish. Each locker features a sturdy phenolic seat lid that opens for deep, ventilated storage along with a top shelf. The lockers include two ventilated sides, making it ideal for storing your athletes' gear. Lockers ship fully assembled.

#### Lockers shown with Options