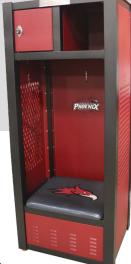

## **STANDARD FEATURES:**

- Durable aluminum construction
- Tough powder coat finish
- Rugged phenolic seat lid
- 4 adjustable leveling feet
- Lockers ship fully assembled

Our Aluma Elite Lockers are sure to meet the needs of your athletes with their heavy-duty aluminum construction and tough powder coat finish. Each locker features a sturdy phenolic seat lid that opens for deep, ventilated storage along with a top shelf. The lockers include two ventilated sides, making it ideal for storing your athletes' gear. Lockers ship fully assembled.

#### Lockers shown with Options