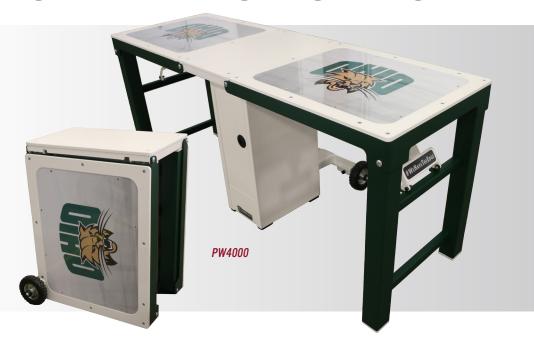

# ALUMA ELITE PORTABLE WORKSTATION

### **STANDARD FEATURES:**

- 750 lbs. Load rating
- 24"W x 73"L x 32"H
- Durable aluminum frame
- Textured powder coat finish with optional accent color
- 6" Pneumatic wheels
- Stow-away handle
- Lockable storage cabinet with access from both sides
- Marine grade plastic top
- Graphics package includes (2) logo panels on top

The Aluma Elite Portable Workstation, with industry leading mobility features, is Athletic Edge's latest solution for sideline treatment and care. Made from aluminum, and complimented with a rugged, textured powder coat finish, this workstation offers an affordable and convenient solution for treating your athletes. The Aluma Elite Portable Workstation also features a stow-away handle, lockable storage cabinet that is accessible from both sides, marine grade plastic top and graphics package including two logo panels on top.

## **STANDARD TABLE:**

□ PW4000

24"W x 73"L x 32"H (Open) 27"W x 24"L x 32"H (Folded)

Qty\_\_\_\_\_