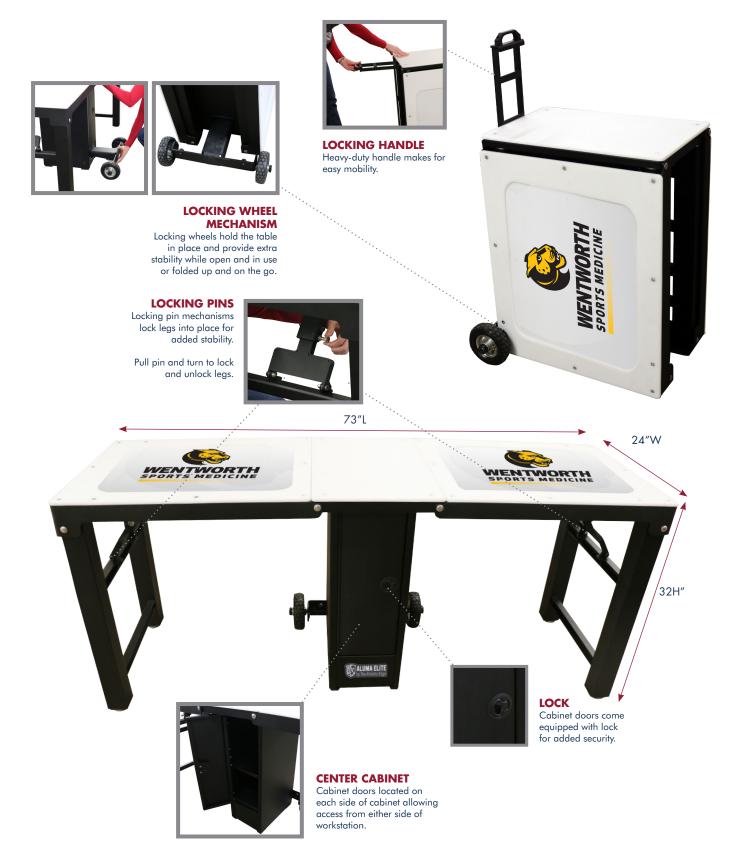

# ALUMA ELITE PORTABLE WORKSTATION

### **STANDARD FEATURES:**

- 750 lbs. Load rating
- 24"W x 73"L x 32"H
- Durable aluminum frame
- Textured powder coat finish with optional accent color
- 6" Pneumatic wheels
- Stow-away handle
- Lockable storage cabinet with access from both sides
- Marine grade plastic top
- Graphics package includes (2) logo panels on top

The Aluma Elite Portable Workstation, with industry leading mobility features, is Athletic Edge's latest solution for sideline treatment and care. Made from aluminum, and complimented with a rugged, textured powder coat finish, this workstation offers an affordable and convenient solution for treating your athletes. The Aluma Elite Portable Workstation also features a stow-away handle, lockable storage cabinet that is accessible from both sides, marine grade plastic top and graphics package including two logo panels on top.

## **STANDARD TABLE:**

□ PW4000

24"W x 73"L x 32"H (Open) 27"W x 24"L x 32"H (Folded)

Qty\_\_\_\_\_