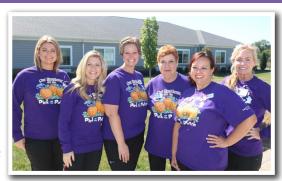

# Our Residents are the Pick of the Patch

You might see some of our amazing staff proudly wearing these purple "Pick of the Patch" shirts around Superior Care! Michelle Fellows, HR Director, shared "Our wonderful employees have truly enjoyed wearing "their heart on their sleeve" so to speak and making our residents feel spe-

cial during this fall season!"

TOP PHOTO: Keri Bennett, Micki Cholson, Joni Reed, Kaye Fields, Stephanie Hargis, Jennifer Rowlett- BOTTOM PHOTO: Jessica Villanueava, Madison Moore, Meghan Wetzel, & Allison Biehle