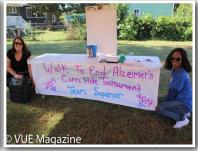

## Making Memories-Walk to End Alzheimer's

On Saturday, October 12, Superior Care held their 3rd Annual Cornhole Tournament, benefitting the Alzheimer's Association. "What a beautiful day we had for our tournament and silent auction. Our residents, staff, and families crafted, created, and donated items for our silent auction, and we had the most players ever to sign up to play cornhole," shared Dee Metcalf, Resident Life Coordinator.

Throughout the year, our Alzheimer's Association fundraisers include bake sales, the holiday craft bazaar, and then our Cornhole Tourney. Superior Care is proud to fundraise for Alzheimer's research, affecting 5.8 million Americans this year.

On Saturday, October 26, Team Superior braved the cold air and proudly walked with over 200 other supporters at the annual Walk to End Alzheimer's event held at Noble Park. Superior Care is proud to present the association with a check for \$1,735!