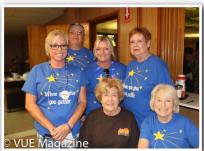

# Our Residents are the Pick of the Patch

You might see some of our amazing staff proudly wearing these purple "Pick of the Patch" shirts around Superior Care! Michelle Fellows, HR Director, shared "Our wonderful employees have truly enjoyed wearing "their heart on their sleeve" so to speak and making our residents feel spe-

cial during this fall season!"

TOP PHOTO: Keri Bennett, Micki Cholson, Joni Reed, Kaye Fields, Stephanie Hargis, Jennifer Rowlett- BOTTOM PHOTO: Jessica Villanueava, Madison Moore, Meghan Wetzel, & Allison Biehle