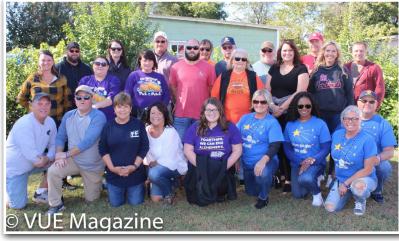

## Making Memories-Walk to End Alzheimer's

On Saturday, October 12, Superior Care held their 3rd Annual Cornhole Tournament, benefitting the Alzheimer's Association. "What a beautiful day we had for our tournament and silent auction. Our residents, staff, and families crafted, created, and donated items for our silent auction, and we had the most players ever to sign up to play cornhole," shared Dee Metcalf, Resident Life Coordinator.

On Saturday, October 26, Team Superior braved the cold air and proudly walked with over 200 other supporters at the annual Walk to End Alzheimer's event held at Noble Park. Superior Care is proud to present the association with a check for \$1,735!