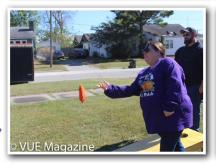

On Saturday, October 26, Team Superior braved the cold air and proudly walked with over 200 other supporters at the annual Walk to End Alzheimer's event held at Noble Park. Superior Care is proud to present the association with a check for \$1,735!