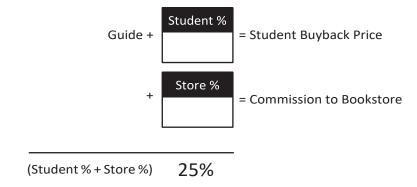

## MBS Online Buyback Set Up Sheet

- MBS will implement a school-branded Online Buyback website for students to sell back their textbooks and educational materials. Students will gain access to Online Buyback by way of a link between the store's website and a store-specific buyback website hosted by MBS.
- 2. The store will choose from a variable commission to be paid based on the following pricing grid: