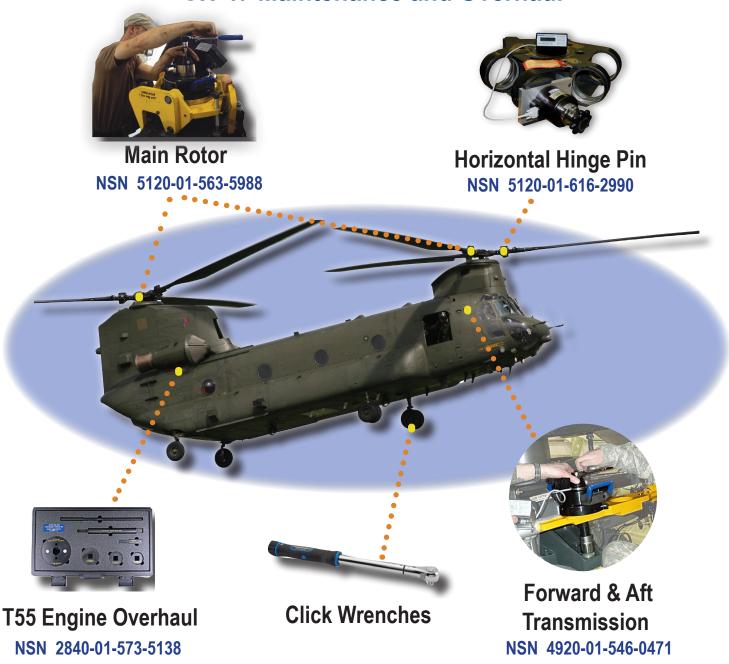

## High Precision Digital Torque Wrenches™

ISO 9001 Certified

**Additional NSNs:** 

NSN 5210-01-584-0253 CH-46 Main Rotor