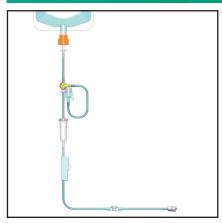

## Administration

Prime the NEOSHIELD IV set.

Connect the prepared solution bag with the lever lock. 

If additional solution bags are required, simply attach Use the three-way stopcock to switch channels. Prime with the lever lock. by pressing the drip chamber.

## Administration

Three-way

channels

stopcock for

switching flow

- Single "click" connection
- Priming is conducted in a closed-system

There is only one connection point to the system. Solution bag can be replaced safely without use of a needle.