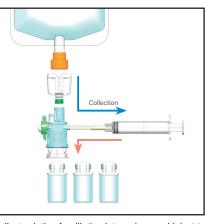

## Preparation

Connect each device before preparation.

the vial for mixing.

Collect solution for dilution into syringe and inject to 
Collect diluted medicine and inject into solution bag. Protect the solution bag with a cap and send for administration.