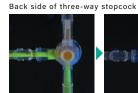

## Administration

Three-way

channels

stopcock for

switching flow

- Single "click" connection
- Priming is conducted in a closed-system

There is only one connection point to the system. Solution bag can be replaced safely without use of a needle.