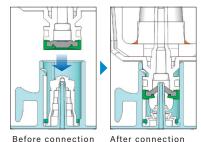

## Point3

The connection technology of the JMS

Neo Shield system provides a "doublelayer" of protection. Preparation is done within a closed-system.