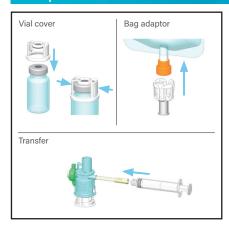

## Preparation

Connect each device before preparation.

the vial for mixing.

Collect solution for dilution into syringe and inject to 
Collect diluted medicine and inject into solution bag. Protect the solution bag with a cap and send for administration.

## Point2

single transfer device.

Transfer device

Innovative mechanism equalizes pressure inside the vial and keeps environmental hazards contained within the system.

## Point3

The connection technology of the JMS

Neo Shield system provides a "doublelayer" of protection. Preparation is done within a closed-system.