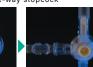

## Administration

Three-way

channels

stopcock for

switching flow

- Single "click" connection
- Priming is conducted in a closed-system

There is only one connection point to the system. Solution bag can be replaced safely without use of a needle.