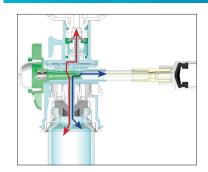

## Point2

single transfer device.

Transfer device

Innovative mechanism equalizes pressure inside the vial and keeps environmental hazards contained within the system.