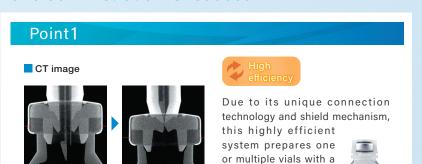

# Simple design provides safe, efficient preparation and administration.

## Point2

single transfer device.

Transfer device

Innovative mechanism equalizes pressure inside the vial and keeps environmental hazards contained within the system.