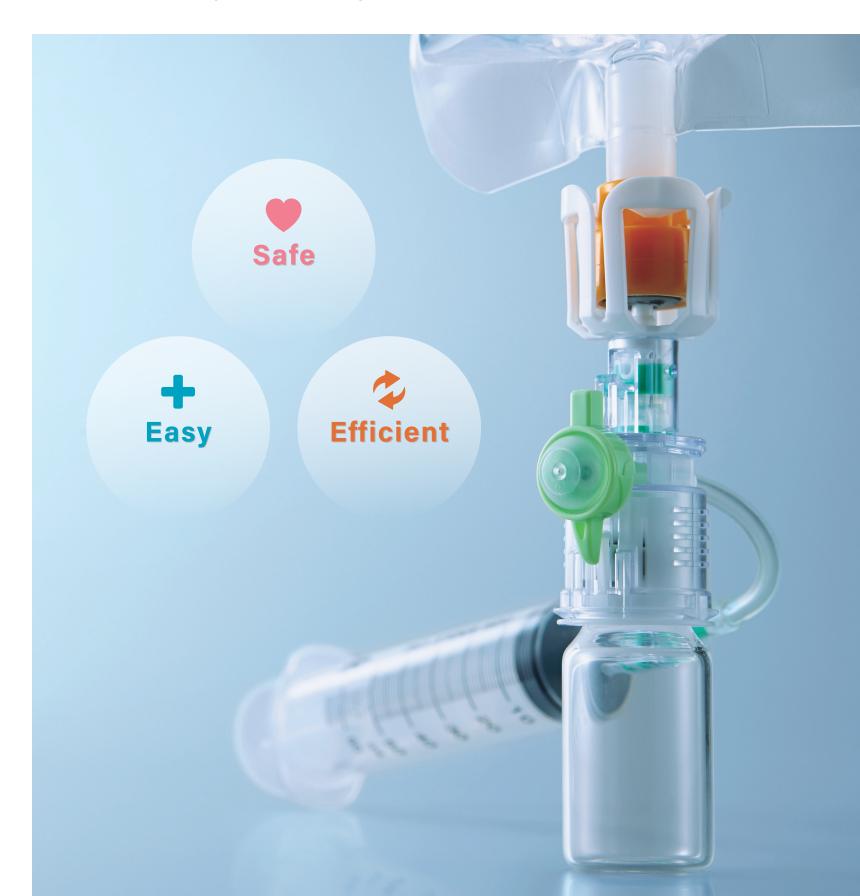

# Simple design provides safe, efficient preparation and administration.

## **Preparation**

- Simple "click"connections achieves easy handling
- Risk of exposure to hazardous drugs during mixing and administration is reduced

## Point2

single transfer device.

Transfer device

Innovative mechanism equalizes pressure inside the vial and keeps environmental hazards contained within the system.

## Point3

The connection technology of the JMS

Neo Shield system provides a "doublelayer" of protection. Preparation is done within a closed-system.