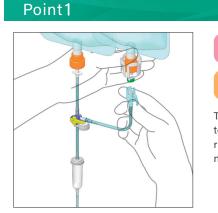

## Preparation

Connect each device before preparation.

the vial for mixing.

Collect solution for dilution into syringe and inject to 
Collect diluted medicine and inject into solution bag. Protect the solution bag with a cap and send for administration.