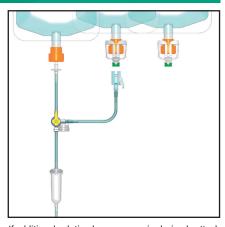

## Administration

Prime the NEOSHIELD IV set.

Connect the prepared solution bag with the lever lock. 

If additional solution bags are required, simply attach Use the three-way stopcock to switch channels. Prime with the lever lock. by pressing the drip chamber.

## Administration

Three-way

channels

stopcock for

switching flow

- Single "click" connection
- Priming is conducted in a closed-system

There is only one connection point to the system. Solution bag can be replaced safely without use of a needle.