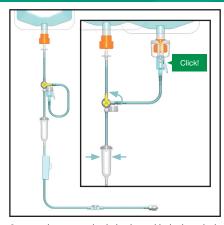

## Preparation

Connect each device before preparation.

the vial for mixing.

Collect solution for dilution into syringe and inject to 
Collect diluted medicine and inject into solution bag. Protect the solution bag with a cap and send for administration.

## Administration

Prime the NEOSHIELD IV set.

Connect the prepared solution bag with the lever lock. 

If additional solution bags are required, simply attach Use the three-way stopcock to switch channels. Prime with the lever lock. by pressing the drip chamber.