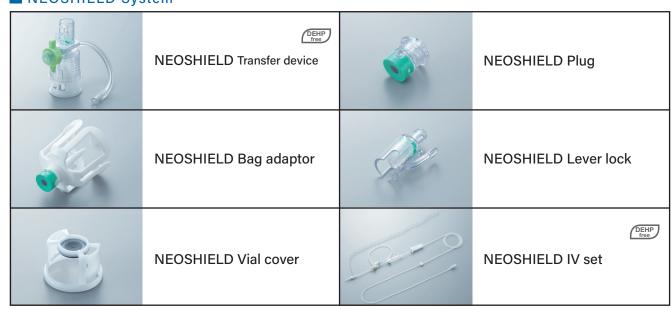

#### ■ NEOSHIELD System

"NEOSHIELD" is a trademark of JMS Co., Ltd.

BRO/NEO/001

Manufacturer JMS Co., Ltd. 12-17, Kako-machi, Naka-ku, Hiroshima 730-8652, Japan TEL: +81-(0)82-243-5505

FAX: +81-(0)82-243-1976