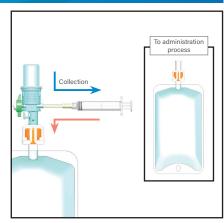

## Preparation

Connect each device before preparation.

the vial for mixing.

Collect solution for dilution into syringe and inject to 
Collect diluted medicine and inject into solution bag. Protect the solution bag with a cap and send for administration.

## Administration

Prime the NEOSHIELD IV set.

Connect the prepared solution bag with the lever lock. 

If additional solution bags are required, simply attach Use the three-way stopcock to switch channels. Prime with the lever lock. by pressing the drip chamber.