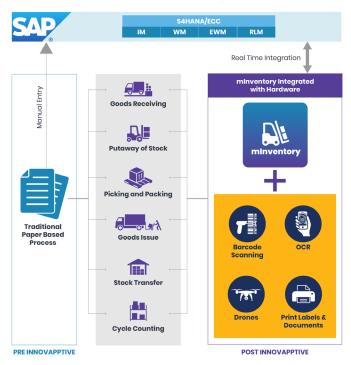

## mInventory - an Overview

Innovapptive's mInventory solution connects warehouse operations and SAP in real time, thus eliminating delay between physical movement of inventory and its recording in the system (like SAP), which leads to greater stock accuracy/visibility, warehouse staff productivity and data-driven decisions.

### Inventory & Warehouse Management Solutions

#### **Features**

- Scan barcode/QR code, use optical character recognition (OCR) or RFID
- Wirelessly print barcode labels, packaging slips, bills of lading
- Works in Offline and Online modes
- Mark up PDFs and collect digital signatures
- Runs on Tablet Devices, Mobiles and Desktops
- Supports Android, iOS and Windows applications
- · Compatible with Bluetooth Scanners
- Support for SAP MM/IM, WM, EWM and RLM
- Add Custom Transactions.
- Digital Signature Capture
- · Image Capture
- · Serialization
- Batch or Lot Management

#### **Functionalities**

- Receive Goods
- Issue Goods
- · Stock Transfers across bins or plants
- Return Goods
- Goods Movement
- Putaway
- Picking/Packing
- Cycle Counting