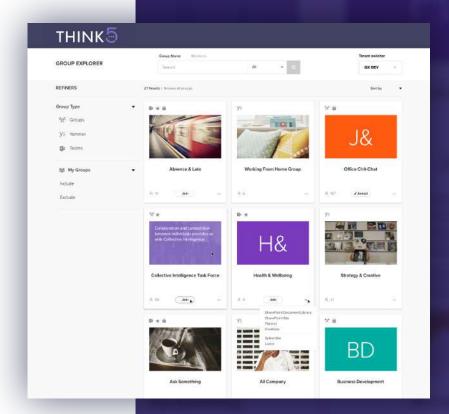

## Group Explorer

Making the most of Office 365 collaboration

A real time-saver, this powerful tool is your launchpad to all of your collaboration groups across Microsoft Office 365. Whether the collaboration group was created within Outlook, SharePoint, Planner, Yammer or Microsoft Teams, find it and get to it from here.

#### **Explore**

Search for Office 365 Groups or members • Find groups that you are not a member of • Switch seamlessly between Office 365 tenants.\*

#### **Engage**

Just want to "dip in" to the group without launching the native app? GX lets you do just that • Jump straight into the SharePoint site or document library • Go directly to OneNote or Planner • Request to subscribe or join groups of interest.

#### **Experience**

Or, if you want to enjoy the full, rich Office 365 experience just click on a tile and go.