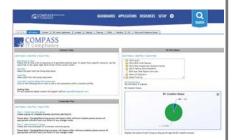

#### **The Right Solution**

Choosing the right BCP Software solution for your organization is critical to ensure your organization is ready to respond to and survive an unplanned incident or disaster. The risks and liability that can result from making the wrong choice can run into the millions of dollars. Compass Business Continuity software reduces the time you spend managing and maintaining plans and enables you to understand your organization, develop implementable plans, keep your plans up-to-date, and increase the availability of critical operations across the enterprise.

#### **One Complete BCP Solution**

Compass Business Continuity software keeps your data flowing throughout the BCP process without having to re-enter your data into separate modules. Compass Business Continuity process includes: