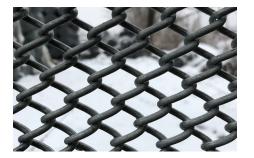

# IFI-6: EXTREME CUT

The IFI-6 Extreme Cut is the strongest chain link fence system on the market. With its 6-gauge, 5/8" mini weave face and terminal pole wraparound, this security solution eliminates all exposed bracing and makes it nearly impossible to climb and/ or cut. A flexible, high-quality, cost effective solution to traditional chain link security.

# FEATURES

Strongest chain-link security fence solution on the market
6-gauge 5/8" mini weave
Made and manufactured in the USA

- No exposed bracing
- Cost effective
- -Galvanized
- Corrosion resistance
- Highest IKE Certification for Chain Link Fence