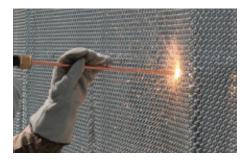

## FEATURED INDUSTRIES

- Airports
- Energy & Utilities
- Data centers
- Military and defense
- Embassies
- Oil & gas
- Correctional centers

**IKE Certification** (Corner Breach)

## **DESCRIPTION:**

IFI-6: EXTREME CUT Proudly Manufactured in the USA

> One-person cutting though the 6-gauge 5/8" weave chain fence wrapped around a corner post. The attacker cut down a vertical line, manually removing enough material to eventually allow a successful breech.

## **RESULTS:**

Successful Breach time: 6 min. 27 sec.

Product Visualization