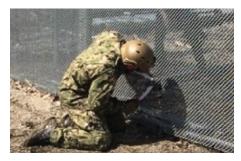

## **DESCRIPTION:**

IFI-6: EXTREME CUT Proudly Manufactured in the USA

> One-person cutting though the 6-gauge 5/8" weave chain fence wrapped around a corner post. The attacker cut down a vertical line, manually removing enough material to eventually allow a successful breech.

## **RESULTS:**

Successful Breach time: 6 min. 27 sec.

Product Visualization