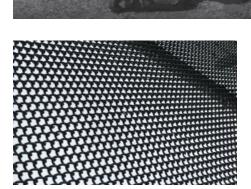

# IFI-6: EXTREME CUT

The IFI-6 Extreme Cut is the strongest chain link fence system on the market. With its 6-gauge, 5/8" mini weave face and terminal pole wraparound, this security solution eliminates all exposed bracing and makes it nearly impossible to climb and/ or cut. A flexible, high-quality, cost effective solution to traditional chain link security.

# FEATURES

Strongest chain-link security fence solution on the market
6-gauge 5/8" mini weave
Made and manufactured in the USA

- No exposed bracing
- Cost effective
- -Galvanized
- Corrosion resistance
- Highest IKE Certification for Chain Link Fence

## **RESULTS:**

Successful Breach time: 6 min. 27 sec.

Product Visualization