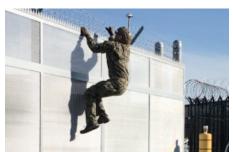

# IKE Certification (Corner Breach)

### DESCRIPTION:

This two-person test consisted of each special operator taking turns with a sledgehammer and pry bar. Time began with the first strike of the hammer and ended when the attackers failed to breach within the 15-minute allotted maximum.

## **RESULTS:**

Unsuccessful
Breach time: Exceeded 15min. allotted maximum