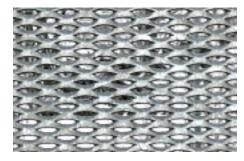

### **IFI-12: MINI LOUVER**

Built with the highest quality materials by skillful and experienced ironworkers, the IFI-12: Mini Louver is a unique security solution made up of a completely welded system that provides little to no visibility. This product received the highest IKE certification. Its anti-climb features and lack of exposed brakets are guaranteed to impede intruders from climbing and compromising industry products and projects.

### **FEATURES**

- Anti-climb
- Highest IKE certification
- No exposed brackets
- Complete welded system
- 25% visibility
- Thorn-guard system
- Delayed breech time
- Aesthetically pleasing
- Available in various colors