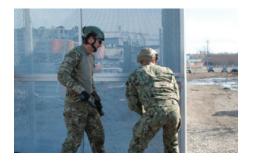

# IKE Certification (Corner Breach)

### DESCRIPTION:

This two-person test consisted of each special operator taking turns with a sledgehammer and pry bar. Time began with the first strike of the hammer and ended when the attackers failed to breach within the 15-minute allotted maximum.

## **RESULTS:**

Unsuccessful
Breach time: Exceeded 15min. allotted maximum