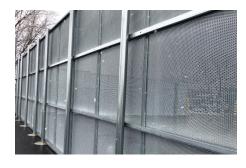

### **IFI-12: MINI LOUVER**

Built with the highest quality materials by skillful and experienced ironworkers, the IFI-12: Mini Louver is a unique security solution made up of a completely welded system that provides little to no visibility. This product received the highest IKE certification. Its anti-climb features and lack of exposed brakets are guaranteed to impede intruders from climbing and compromising industry products and projects.

### **FEATURES**

- Anti-climb
- Highest IKE certification
- No exposed brackets
- Complete welded system
- 25% visibility
- Thorn-guard system
- Delayed breech time
- Aesthetically pleasing
- Available in various colors