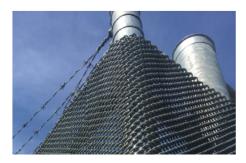

# IFI-9: SEVERE CUT

IFI-9 Severe Cut joins the elite product line of the strongest chain link fence solutions on the market. With its 9-gauge 3/8" weave face and terminal pole wrap around, this security solution eliminates all exposed bracing and makes it nearly impossible to climb and/ or cut. A flexible, high-quality, cost effective solution to traditional chain link security.

# FEATURES

- Anti-climb

- Bracket less
- Customizable to any terrain
- Easy installation
- Strongest chain-link within the industry

- Zero exposed mechanical fasteners