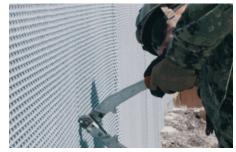

## **DESCRIPTION:**

One-person cutting through the 9 gauge 3/8" weave chain fence wrapped around a corner post. The attacker utilizing wire cutters.

## **RESULTS:**

Successful Breach time: 4 min. 32 sec.

**Product Visualization** 

www.perimetersecuritysolutions.com | 773-521-9900 | 1300 S. Kilbourn Ave. | Chicago, IL 60623