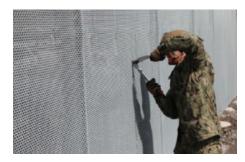

## **DESCRIPTION:**

One-person cutting through the 9 gauge 3/8" weave chain fence wrapped around a corner post. The attacker utilizing wire cutters.

## **RESULTS:**

Successful Breach time: 4 min. 32 sec.

**Product Visualization** 

www.perimetersecuritysolutions.com | 773-521-9900 | 1300 S. Kilbourn Ave. | Chicago, IL 60623