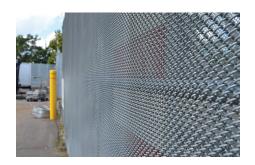

# IFI-9: SEVERE CUT

IFI-9 Severe Cut joins the elite product line of the strongest chain link fence solutions on the market. With its 9-gauge 3/8" weave face and terminal pole wrap around, this security solution eliminates all exposed bracing and makes it nearly impossible to climb and/ or cut. A flexible, high-quality, cost effective solution to traditional chain link security.

# FEATURES

- Anti-climb

- Bracket less
- Customizable to any terrain
- Easy installation
- Strongest chain-link within the industry

- Zero exposed mechanical fasteners