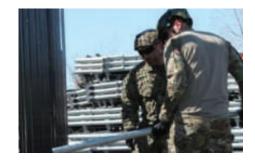

# IKE Certification (Corner Breach)

#### **DESCRIPTION:**

This two-person test utilized hand tools that included a sledgehammer, pry bar, and bolt cutters. The test started with the first strike of the sledgehammer and ended when the attackers failed to breach within the 15-minute allotted maximum.

# **RESULTS:**

Unsuccessful
Breach time: Exceeded 15min. allotted maximum