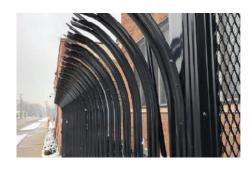

### **IFI-14: PALISADE**

Built with the highest quality materials by skillful and experienced ironworkers, the IFI-14: Palisade is guaranteed to impede intruders from climbing and compromising industry products and projects with its bracket-less, anti-climb design. With its heavy steel, remarkable strength, zero exposed mechanical fasteners and intimidating profile, this security solution features a framework that can be used as platform to incorporate multiple perimeter security peripherals.