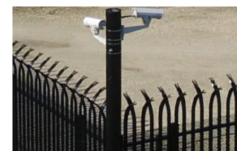

### **IFI-14: PALISADE**

Built with the highest quality materials by skillful and experienced ironworkers, the IFI-14: Palisade is guaranteed to impede intruders from climbing and compromising industry products and projects with its bracket-less, anti-climb design. With its heavy steel, remarkable strength, zero exposed mechanical fasteners and intimidating profile, this security solution features a framework that can be used as platform to incorporate multiple perimeter security peripherals.

### **FEATURES**

- Anti-climb
- Available in various colors
- Available on GSA scheduling
- Customizable to any terrain
- Complete welded system
- Prevents passing of contraband
- Maintenance free coating
- Zero exposed brackets
- Fast installation
- -U.S. Patent No. D828,579 S