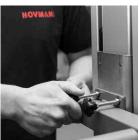

**SMALL & STRONG LIFTER FOR HANDLING REELS** 

Compact is the market's smallest battery-driven lifter for handling reels. The lifter comes with a combined boom and V-block. The boom is equipped with a wheel which ensures that the reel can easily be pushed onto the machine. The V-block is turnable and can be used for either a side or through-going shaft.

The lifting equipment can be fitted in various heights according to the task. The boom handles reels up to 100 kg and the V-block has a capacity of 60 kg.

Compact comes with an automatic overload switch, and all movable and electrical parts are shielded. The lifting and lowering function is controlled with a push button.