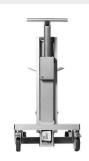

**SMALL & STRONG LIFTER FOR HANDLING REELS** 

Compact is the market's smallest battery-driven lifter for handling reels. The lifter comes with a combined boom and V-block. The boom is equipped with a wheel which ensures that the reel can easily be pushed onto the machine. The V-block is turnable and can be used for either a side or through-going shaft.

The lifting equipment can be fitted in various heights according to the task. The boom handles reels up to 100 kg and the V-block has a capacity of 60 kg.

Compact comes with an automatic overload switch, and all movable and electrical parts are shielded. The lifting and lowering function is controlled with a push button.

## **COMPACT**

| Capacity | Lifting height | Height | Speed  | Batteries    | Weight |
|----------|----------------|--------|--------|--------------|--------|
| kg       | mm             | mm     | mm/sec | Voltage / AH | kg     |
| 100/60   | 825/1325       | 958    | 43     | 24/1,2       | 24     |