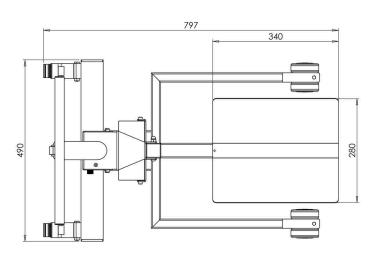

**SMALL & STRONG LIFTER FOR HANDLING REELS** 

Compact is the market's smallest battery-driven lifter for handling reels. The lifter comes with a combined boom and V-block. The boom is equipped with a wheel which ensures that the reel can easily be pushed onto the machine. The V-block is turnable and can be used for either a side or through-going shaft.

The lifting equipment can be fitted in various heights according to the task. The boom handles reels up to 100 kg and the V-block has a capacity of 60 kg.

Compact comes with an automatic overload switch, and all movable and electrical parts are shielded. The lifting and lowering function is controlled with a push button.

## **COMPACT**

| Capacity | Lifting height | Height | Speed  | Batteries    | Weight |
|----------|----------------|--------|--------|--------------|--------|
| kg       | mm             | mm     | mm/sec | Voltage / AH | kg     |
| 100/60   | 825/1325       | 958    | 43     | 24/1,2       | 24     |