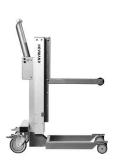

**SMALL & STRONG LIFTER FOR HANDLING REELS** 

Compact is the market's smallest battery-driven lifter for handling reels. The lifter comes with a combined boom and V-block. The boom is equipped with a wheel which ensures that the reel can easily be pushed onto the machine. The V-block is turnable and can be used for either a side or through-going shaft.

The lifting equipment can be fitted in various heights according to the task. The boom handles reels up to 100 kg and the V-block has a capacity of 60 kg.

Compact comes with an automatic overload switch, and all movable and electrical parts are shielded. The lifting and lowering function is controlled with a push button.

## **COMPACT**

| Capacity | Lifting height | Height | Speed  | Batteries    | Weight |
|----------|----------------|--------|--------|--------------|--------|
| kg       | mm             | mm     | mm/sec | Voltage / AH | kg     |
| 100/60   | 825/1325       | 958    | 43     | 24/1,2       | 24     |