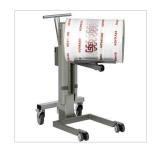

**SMALL & STRONG LIFTER FOR HANDLING REELS** 

Compact is the market's smallest battery-driven lifter for handling reels. The lifter comes with a combined boom and V-block. The boom is equipped with a wheel which ensures that the reel can easily be pushed onto the machine. The V-block is turnable and can be used for either a side or through-going shaft.

The lifting equipment can be fitted in various heights according to the task. The boom handles reels up to 100 kg and the V-block has a capacity of 60 kg.

Compact comes with an automatic overload switch, and all movable and electrical parts are shielded. The lifting and lowering function is controlled with a push button.