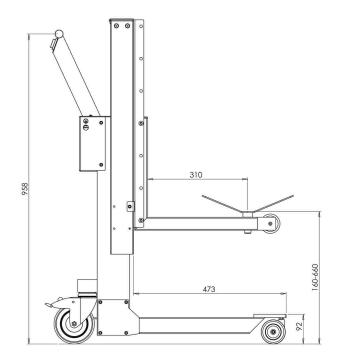

## **COMPACT**

| Capacity | Lifting height | Height | Speed  | Batteries    | Weight |
|----------|----------------|--------|--------|--------------|--------|
| kg       | mm             | mm     | mm/sec | Voltage / AH | kg     |
| 100/60   | 825/1325       | 958    | 43     | 24/1,2       | 24     |

## WHEELS

Front wheels, swivel Ø75 mm Rear wheels, swivel Ø125 mm with brake

SEE VIDEOS: WWW.YOUTUBE.COM/HOVMANDIMPACT

LIFTING & MOVING TECHNOLOGY