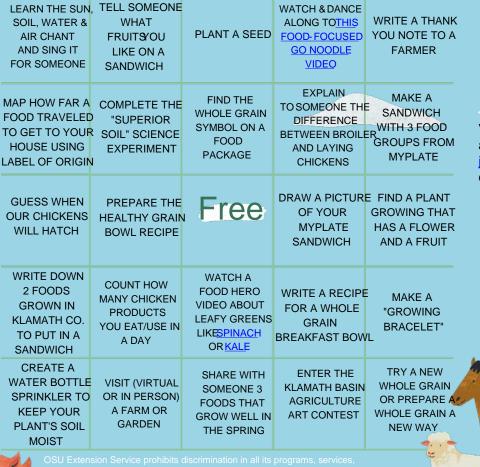

## Bingo Board

**WEEK #3 AND #4** 

Earn a bingo to enter our drawing for gift cards from local businesses! Drawings will happen every 2 weeks.

Visit our <u>webpage</u> for registration and activity guides. Questions? Email <u>janice.schooler@oregonstate.edu</u> or call 541-883-4582.

## **BINGO INSTRUCTIONS:**

- 1. Every 2 weeks throughout this program, we will post a new bingo board. Download and save this file as a PDF.
- 2. Open the PDF in a program that allows you to use a digital pen or add shapes. Programs such as Edge or Adobe Acrobat (PC), DocHub PDF Sign and Edit (Chromebook), or Viewer (Mac) all have this feature.
- 3. As you complete activities, you should digitally mark the specific tile with an "X" or check mark. Activities in orange text corresponds to the Art Contest, green text corresponds to exercises from the Grow it, Cook it, Like it! program, and black text corresponds to the Wellness Activities. Visit our <a href="webpage">webpage</a> for registration and activity guides.
- 4. At the end of the two weeks, email your board to <a href="mailto:janice.schooler@oregonstate.edu">janice.schooler@oregonstate.edu</a> and the name of the registered student if you have bingo. For each bingo you have, you will be entered in a drawing for a gift card to a local business. Drawings will happen every 2 weeks.