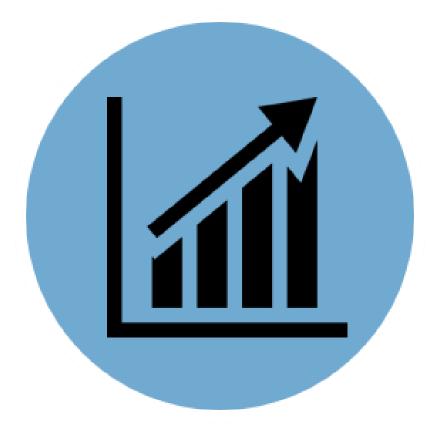

### Ad Astra Platinum Analytics Update

Fall 2018 (201920) Data

An illustration of how Platinum Analytics is impacting our scheduling and our students after three years of use

#### GLOSSARY

- Enrollment Ratio Average Course Fill Rate
- Balanced Course Ratio Percentage of Courses filling between 70-95%
- Overloaded Course Ratio - Percentage of Courses filling greater than 95%
- Underutilized Course Ratio Percentage of Courses filling less than 70%

#### **ACTION TAKEN ON SCHEDULE (per Astra recommendations)**

|                                 | Fall 2017 | Fall 2018 |
|---------------------------------|-----------|-----------|
| Section Change Recommendations  | 141       | 118       |
| Action Taken (Sections changed) | 97        | 64        |
| Percentage                      | 69%       | 54%       |

## SECTION CANCELATIONS

|                        | Fall 2017 | Fall 2018 |
|------------------------|-----------|-----------|
| Sections               | 285       | 151       |
| Registrations Impacted | 497       | 399       |

## AVERAGE STUDENT CREDIT HOURS

| Fall | Fall |  |
|------|------|--|
| 2017 | 2018 |  |
| 7.02 | 7.08 |  |

@

ACC Academic Plans