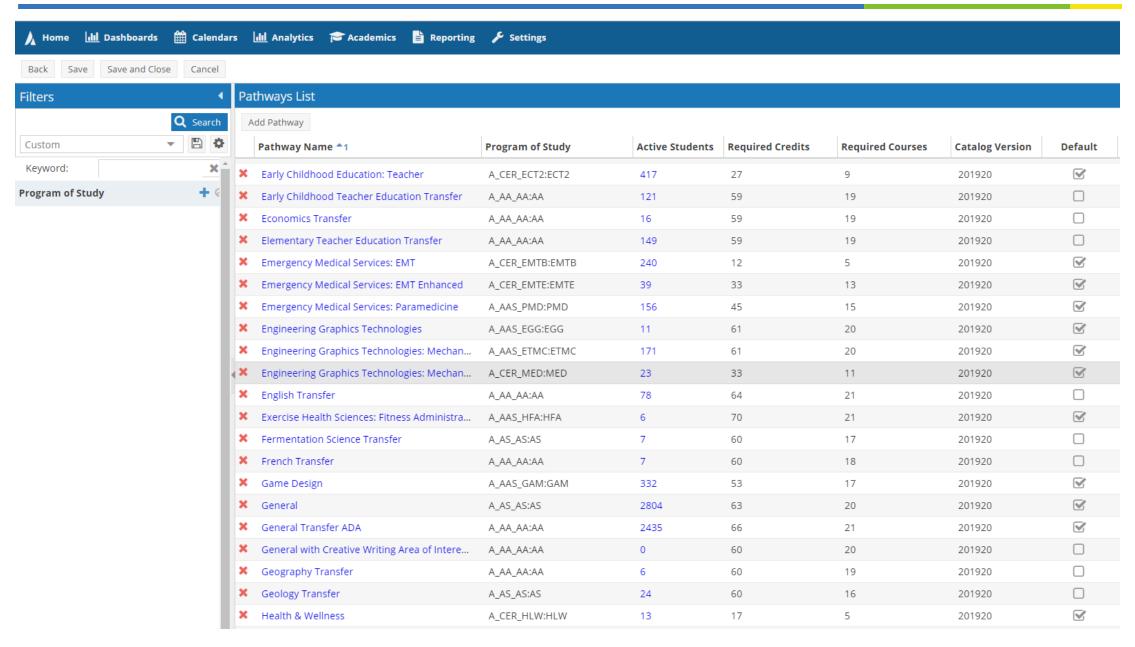

than 95%
- Underutilized Course Ratio Percentage of Courses filling less than 70%



#### **ACTION TAKEN ON SCHEDULE (per Astra recommendations)**

|                                 | Fall 2017 | Fall 2018 |
|---------------------------------|-----------|-----------|
| Section Change Recommendations  | 141       | 118       |
| Action Taken (Sections changed) | 97        | 64        |
| Percentage                      | 69%       | 54%       |

## SECTION CANCELATIONS

|                        | Fall 2017 | Fall 2018 |
|------------------------|-----------|-----------|
| Sections               | 285       | 151       |
| Registrations Impacted | 497       | 399       |

## AVERAGE STUDENT CREDIT HOURS

| Fall | Fall |  |
|------|------|--|
| 2017 | 2018 |  |
| 7.02 | 7.08 |  |

















@

ACC Academic Plans

# Questions?

Jennifer Wayne
Instructional Support Coordinator
Arapahoe Community College
Jennifer.wayne@Arapahoe.edu
303.797.5975