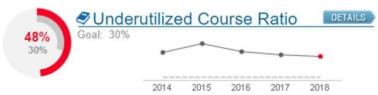

# Fall 2018 Data

- Uptick of credit hours students are taking
- Enrollment ratio on a steady incline
- Overloaded course ratio close to right on target
- Underutilized course ratio on a steady decline
- 47% fewer sections canceled from 2017 2018

## **PROGRESS**

- Uptick of credit hours students are taking
- Enrollment ratio on a steady incline
- Overloaded course ratio close to right on target
- Underutilized course ratio on a steady decline
- 47% fewer sections canceled from 2017 to 2018

#### GLOSSARY

- Enrollment Ratio Average Course Fill Rate
- Balanced Course Ratio Percentage of Courses filling between 70-95%
- Overloaded Course Ratio - Percentage of Courses filling greater than 95%
- Underutilized Course Ratio Percentage of Courses filling less than 70%