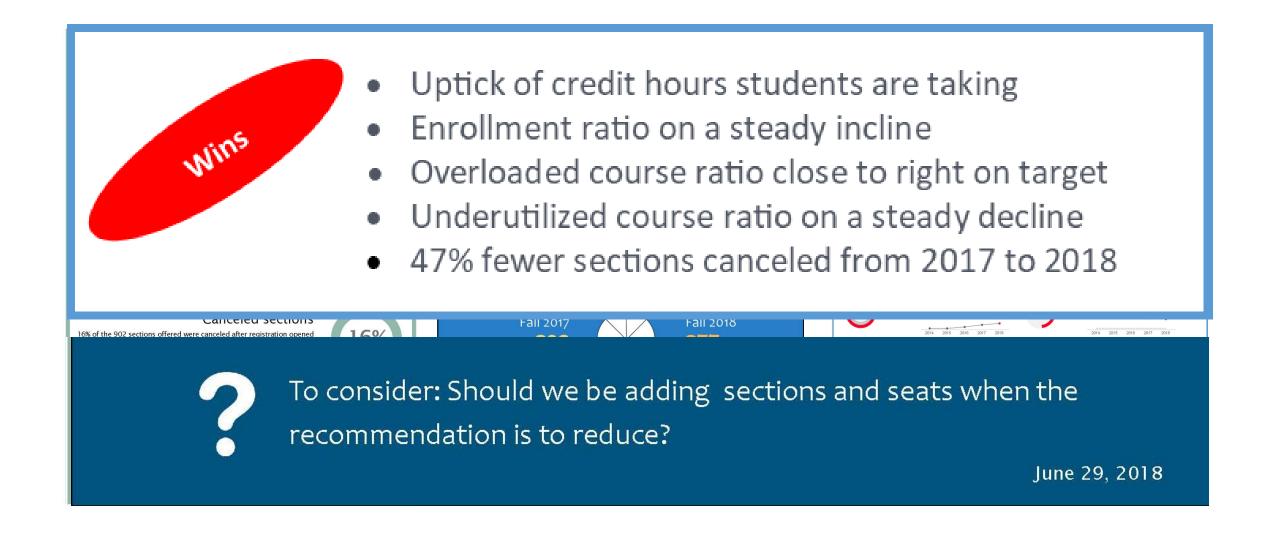

# Fall 2018 Data

- Uptick of credit hours students are taking
- Enrollment ratio on a steady incline
- Overloaded course ratio close to right on target
- Underutilized course ratio on a steady decline
- 47% fewer sections canceled from 2017 2018

## **PROGRESS**

- Uptick of credit hours students are taking
- Enrollment ratio on a steady incline
- Overloaded course ratio close to right on target
- Underutilized course ratio on a steady decline
- 47% fewer sections canceled from 2017 to 2018