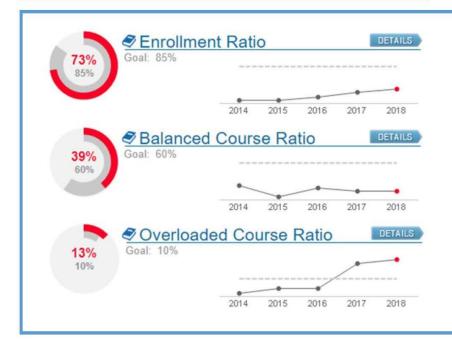

# Fall 2018 Data

- Uptick of credit hours students are taking
- Enrollment ratio on a steady incline
- Overloaded course ratio close to right on target
- Underutilized course ratio on a steady decline
- 47% fewer sections canceled from 2017 2018

## **PROGRESS**

- Uptick of credit hours students are taking
- Enrollment ratio on a steady incline
- Overloaded course ratio close to right on target
- Underutilized course ratio on a steady decline
- 47% fewer sections canceled from 2017 to 2018

- Balanced course ratio stagnant and below goal
- Fewer actions taken on Astra recommendations
- Number of sections canceled improving; this continues to be a focus area

#### GLOSSARY

- Enrollment Ratio Average Course Fill Rate
- Balanced Course Ratio Percentage of Courses filling between 70-95%
- Overloaded Course Ratio - Percentage of Courses filling greater than 95%
- Underutilized Course Ratio Percentage of Courses filling less than 70%