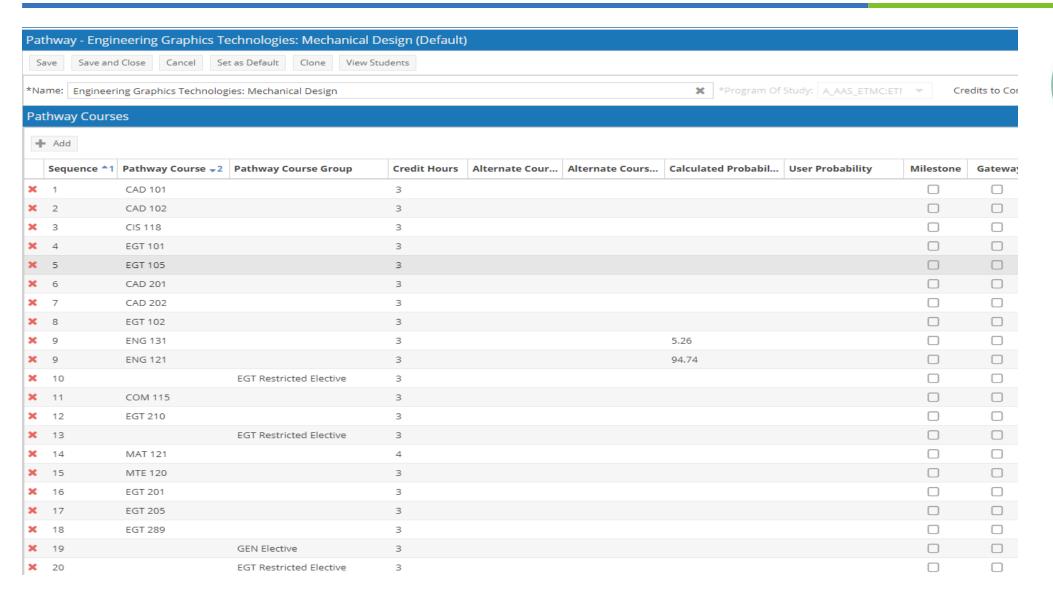

han 95%
- Underutilized Course Ratio Percentage of Courses filling less than 70%



#### **ACTION TAKEN ON SCHEDULE (per Astra recommendations)**

|                                 | Fall 2017 | Fall 2018 |
|---------------------------------|-----------|-----------|
| Section Change Recommendations  | 141       | 118       |
| Action Taken (Sections changed) | 97        | 64        |
| Percentage                      | 69%       | 54%       |

## SECTION CANCELATIONS

|                        | Fall 2017 | Fall 2018 |
|------------------------|-----------|-----------|
| Sections               | 285       | 151       |
| Registrations Impacted | 497       | 399       |

## AVERAGE STUDENT CREDIT HOURS

| Fall | Fall |  |
|------|------|--|
| 2017 | 2018 |  |
| 7.02 | 7.08 |  |

















@

ACC Academic Plans

# Questions?

Jennifer Wayne
Instructional Support Coordinator
Arapahoe Community College
Jennifer.wayne@Arapahoe.edu
303.797.5975