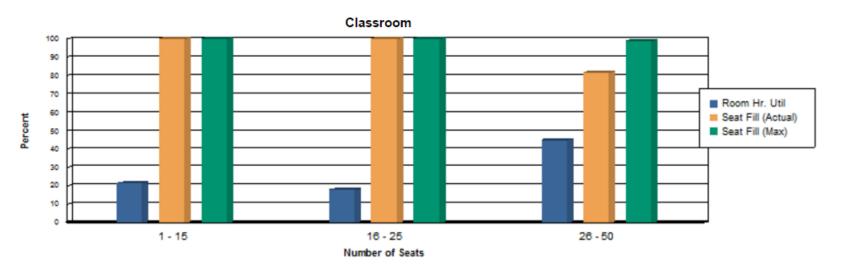

# Key Strategies for Improving Classroom Utilization

- Strategy 1 Spread class offerings out over the entire scheduling week
- Strategy 2 Reduce unused seats by scheduling classes into the appropriately sized rooms
- Strategy 3 Minimize class offerings that use non-standard meeting patterns
- Strategy 4 Reduce the offering of unnecessary sections
  - Reporting > Reports
  - Report Groups
    - Course Offering Analysis
    - Utilization Reports

# Strategy 1 - Spread class offerings out over the entire scheduling week

- Identify primetime
  - Report Percent of Rooms in Use by Day and Time for Selected Room Type
  - Report Percent of Rooms in Use by Room Type and Size
- Identify room type/size bottlenecks
  - Report Space Utilization by Room Type and Size with Prime time
- Identify prime ratio by subject area
  - Report Prime Time Usage Ratio