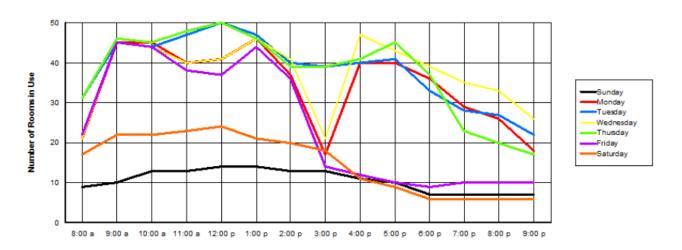

# Identify Prime Time - Percent of Rooms in Use by Day and Time for Selected Room Type

| Kansas City         | Section   Sect |         |                 |              |               | 4/17/2016<br>7:25PM |         |         |         |         |         |         |         |         |         |
|---------------------|------------------------------------------------------------------------------------------------------------------------------------------------------------------------------------------------------------------------------------------------------------------------------------------------------------------------------------------------------------------------------------------------------------------------------------------------------------------------------------------------------------------------------------------------------------------------------------------------------------------------------------------------------------------------------------------------------------------------------------------------------------------------------------------------------------------------------------------------------------------------------------------------------------------------------------------------------------------------------------------------------------------------------------------------------------------------------------------------------------------------------------------------------------------------------------------------------------------------------------------------------------------------------------------------------------------------------------------------------------------------------------------------------------------------------------------------------------------------------------------------------------------------------------------------------------------------------------------------------------------------------------------------------------------------------------------------------------------------------------------------------------------------------------------------------------------------------------------------------------------------------------------------------------------------------------------------------------------------------------------------------------------------------------------------------------------------------------------------------------------------------|---------|-----------------|--------------|---------------|---------------------|---------|---------|---------|---------|---------|---------|---------|---------|---------|
| Number of<br>Rooms: | 52                                                                                                                                                                                                                                                                                                                                                                                                                                                                                                                                                                                                                                                                                                                                                                                                                                                                                                                                                                                                                                                                                                                                                                                                                                                                                                                                                                                                                                                                                                                                                                                                                                                                                                                                                                                                                                                                                                                                                                                                                                                                                                                           | F       | or all sections | and events o | ccurring 1/10 | /2016 - 5/6/        | 2016    |         |         |         |         |         |         |         | 7.25FM  |
|                     |                                                                                                                                                                                                                                                                                                                                                                                                                                                                                                                                                                                                                                                                                                                                                                                                                                                                                                                                                                                                                                                                                                                                                                                                                                                                                                                                                                                                                                                                                                                                                                                                                                                                                                                                                                                                                                                                                                                                                                                                                                                                                                                              | 8:00 AM | 9:00 AM         | 10:00 AM     | 11:00 AM      | 12:00 PM            | 1:00 PM | 2:00 PM | 3:00 PM | 4:00 PM | 5:00 PM | 6:00 PM | 7:00 PM | 8:00 PM | 9:00 PM |
| Sunday              |                                                                                                                                                                                                                                                                                                                                                                                                                                                                                                                                                                                                                                                                                                                                                                                                                                                                                                                                                                                                                                                                                                                                                                                                                                                                                                                                                                                                                                                                                                                                                                                                                                                                                                                                                                                                                                                                                                                                                                                                                                                                                                                              | 17%     | 19%             | 25%          | 25%           | 27%                 | 27%     | 25%     | 25%     | 21%     | 19%     | 13%     | 13%     | 13%     | 13%     |
| Monday              |                                                                                                                                                                                                                                                                                                                                                                                                                                                                                                                                                                                                                                                                                                                                                                                                                                                                                                                                                                                                                                                                                                                                                                                                                                                                                                                                                                                                                                                                                                                                                                                                                                                                                                                                                                                                                                                                                                                                                                                                                                                                                                                              | 40%     | 87%             | 87%          | 77%           | 79%                 | 88%     | 71%     | 33%     | 77%     | 77%     | 69%     | 56%     | 50%     | 35%     |
| Tuesday             |                                                                                                                                                                                                                                                                                                                                                                                                                                                                                                                                                                                                                                                                                                                                                                                                                                                                                                                                                                                                                                                                                                                                                                                                                                                                                                                                                                                                                                                                                                                                                                                                                                                                                                                                                                                                                                                                                                                                                                                                                                                                                                                              | 60%     | 87%             | 85%          | 90%           | 96%                 | 90%     | 77%     | 75%     | 77%     | 79%     | 63%     | 54%     | 52%     | 42%     |
| Wednesday           |                                                                                                                                                                                                                                                                                                                                                                                                                                                                                                                                                                                                                                                                                                                                                                                                                                                                                                                                                                                                                                                                                                                                                                                                                                                                                                                                                                                                                                                                                                                                                                                                                                                                                                                                                                                                                                                                                                                                                                                                                                                                                                                              | 40%     | 87%             | 85%          | 77%           | 79%                 | 88%     | 79%     | 40%     | 90%     | 83%     | 75%     | 67%     | 63%     | 50%     |
| Thursday            |                                                                                                                                                                                                                                                                                                                                                                                                                                                                                                                                                                                                                                                                                                                                                                                                                                                                                                                                                                                                                                                                                                                                                                                                                                                                                                                                                                                                                                                                                                                                                                                                                                                                                                                                                                                                                                                                                                                                                                                                                                                                                                                              | 60%     | 88%             | 87%          | 92%           | 96%                 | 88%     | 75%     | 75%     | 79%     | 87%     | 71%     | 44%     | 38%     | 33%     |
| Friday              |                                                                                                                                                                                                                                                                                                                                                                                                                                                                                                                                                                                                                                                                                                                                                                                                                                                                                                                                                                                                                                                                                                                                                                                                                                                                                                                                                                                                                                                                                                                                                                                                                                                                                                                                                                                                                                                                                                                                                                                                                                                                                                                              | 42%     | 87%             | 85%          | 73%           | 71%                 | 85%     | 69%     | 27%     | 23%     | 19%     | 17%     | 19%     | 19%     | 19%     |
| Saturday            |                                                                                                                                                                                                                                                                                                                                                                                                                                                                                                                                                                                                                                                                                                                                                                                                                                                                                                                                                                                                                                                                                                                                                                                                                                                                                                                                                                                                                                                                                                                                                                                                                                                                                                                                                                                                                                                                                                                                                                                                                                                                                                                              | 33%     | 42%             | 42%          | 44%           | 46%                 | 40%     | 38%     | 35%     | 21%     | 17%     | 12%     | 12%     | 12%     | 12%     |

#### Kansas City Lecture Hall Rooms in Use

by Day and Time