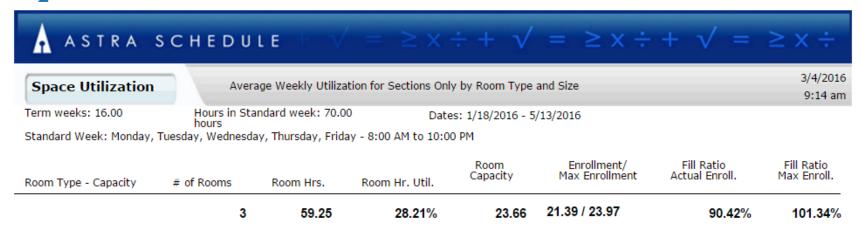

Section Room Hour Usage by Building and Room for Selected Date Range

Space Utilization by Building and Room With Primetime Report Key