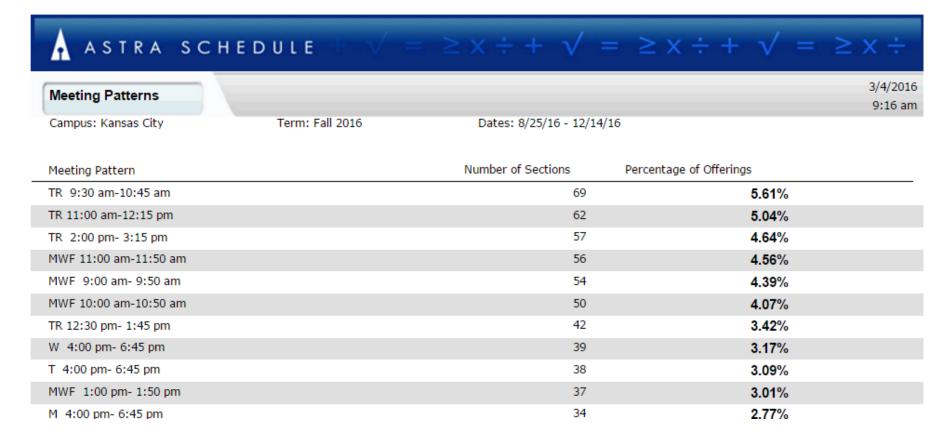

# Key Strategies for Improving Classroom Utilization

- Strategy 1 Spread class offerings out over the entire scheduling week
- Strategy 2 Reduce unused seats by scheduling classes into the appropriately sized rooms
- Strategy 3 Minimize class offerings that use non-standard meeting patterns
- Strategy 4 Reduce the offering of unnecessary sections
  - Reporting > Reports
  - Report Groups
    - Course Offering Analysis
    - Utilization Reports

# Strategy 1 - Spread class offerings out over the entire scheduling week

- Identify primetime
  - Report Percent of Rooms in Use by Day and Time for Selected Room Type
  - Report Percent of Rooms in Use by Room Type and Size
- Identify room type/size bottlenecks
  - Report Space Utilization by Room Type and Size with Prime time
- Identify prime ratio by subject area
  - Report Prime Time Usage Ratio