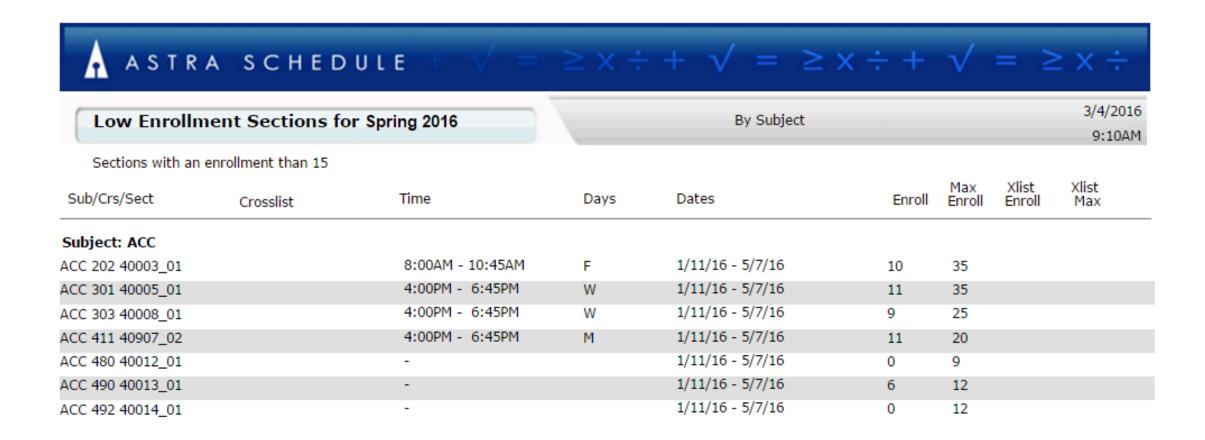

Course Summary (Addition\_Reduction) Report Key

Low Enrollment Course Analysis for Selected Term

Low Enrollment Ratio Sections by Subject for Selected Term Report Key

Low Enrollment Sections by Subject for Selected Term Report Key