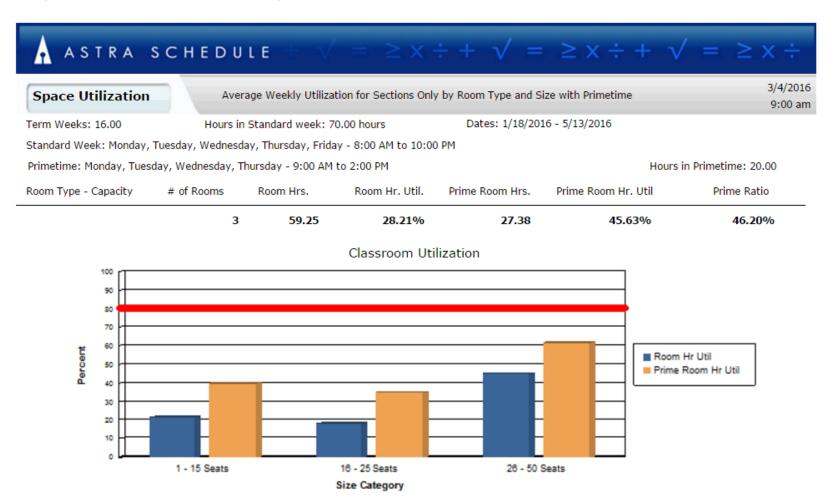

| 33%     | 42%             | 42%          | 44%           | 46%                 | 40%     | 38%     | 35%     | 21%     | 17%     | 12%     | 12%     | 12%     | 12%     |

#### Kansas City Lecture Hall Rooms in Use

by Day and Time



# Identify Room Type/Size Bottlenecks



## Identify Prime Ratio by Subject Area



#### Prime Time (9:00 am to 2:00 pm) Usage Ratio for MTWR

3/4/2016 9:07AM

Allowed Percentage During Prime Time: 60%

Bottleneck Evaluation Room Type: Classroom - GP, 1 - 999 Seats Term: Spring 2016 Campus: Kansas City

Includes all double booked and crosslisted class meetings.

| Sections | Total Room<br>Hrs.                                                           | Allowed Prime<br>Room Hrs.                                                                                                       | Prime Room<br>Hrs. Used