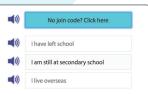

## Here's what you do:

**1.** Go to **GoPlacesNow.co.nz** or the short way **gpn.nz** Click on the Register button. Fill in your name and email address.

- **2.** Enter the **join code** from your educator or employer, otherwise click on the **no join code** button. Choose the statement that best describes you. A join code will be added for you.
- **3.** Complete the rest of the form. Choose a username and password. Keep a record of it so you don't forget.
- **4.** Click Register and you're ready to select a pathway and start learning. There are over 400 interactive and engaging modules to choose from!