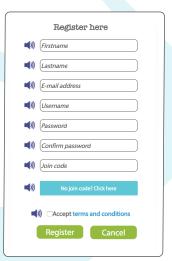

## Here's what you do:

**1.** Go to **GoPlacesNow.co.nz** or the short way **gpn.nz** Click on the Register button. Fill in your name and email address.

- **2.** Enter the **join code** from your educator or employer, otherwise click on the **no join code** button. Choose the statement that best describes you. A join code will be added for you.
- **3.** Complete the rest of the form. Choose a username and password. Keep a record of it so you don't forget.
- **4.** Click Register and you're ready to select a pathway and start learning. There are over 400 interactive and engaging modules to choose from!