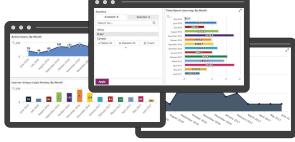

## WHAT CAN YOU DO WITH ZOOLA ANALYTICS?

Quickly Create Insightful Reports

Create stunning reports and dashboards from your LMS data with the click of a button. Draw from over forty out-of-the-box reorts and dashboards, or build ad hoc visualizations using a vast array of templates, configurations, and visualization options.

Complete Access to Your LMS Data

Every line of your LMS data is at your fingertips, giving you complete control over data visibility, user access, and the content of ever visualization, report, and dashboard.

3 Share, Embed, and Automate Insights

Embed visualizations, reports, and dashboards directly into your LMS to keep your stakeholders informed. Schedule and export your reports and dashboards to refresh with the latest data and be delivered to targeted audiences in all of the popular formats, including XLS, PDF, PPT, and HTML.