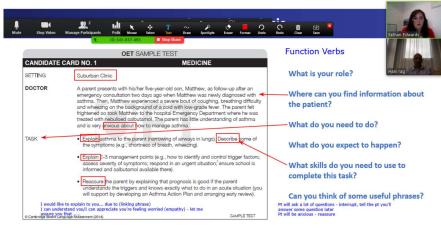

#### A snapshot of the SLC virtual classroom

(Insect) repellent

Prevalence (of a disease)

Mosquito Symptoms

Malaria

Source: OET Test 2014