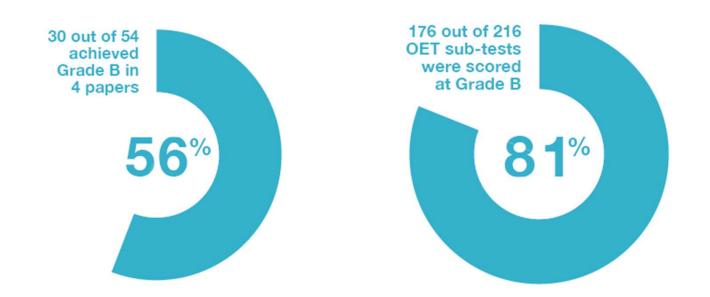

#### 54 candidates - some analysis

% of B Grades by sub-test:

Listening 80% :: Reading 85% :: Writing 65% :: Speaking 94%