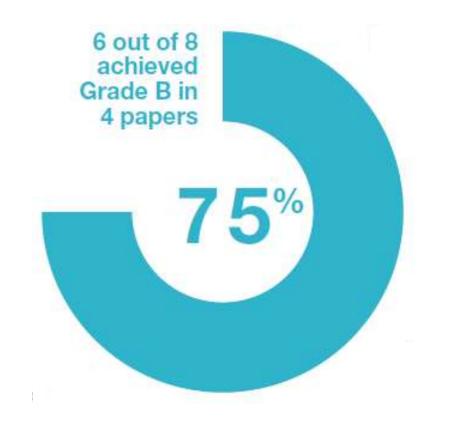

# **OET pilot results**

# % of B Grades by sub-test

- Listening 100%
- Reading 100%
- Writing 75%
- Speaking 100%