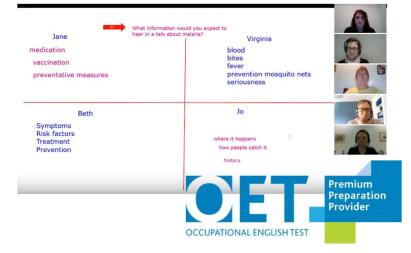

#### A snapshot of the SLC virtual classroom

(Insect) repellent

Prevalence (of a disease)

Mosquito Symptoms

Malaria

Source: OET Test 2014