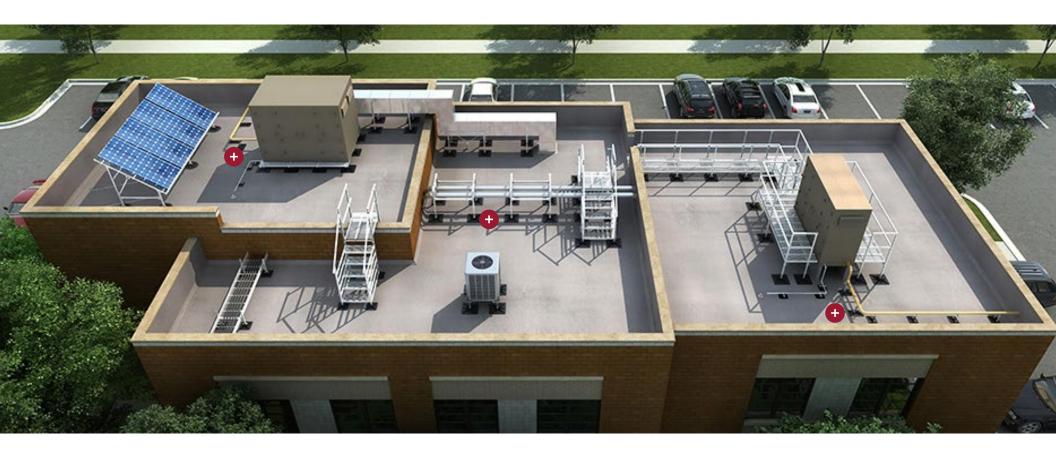

# Product Spotlight: Pipe Supports

**Pipe Supports** 

**Duct Supports** 

Equipment Supports Cable Tray Supports Walkways / Crossovers Stairs / Ramps

Platform Systems Solar Panel Mounts

#### **Performance**

Designed to support single or multiple pipes at any height or width with outstanding performance and sustainability.

### **Engineering & Design**

Each support designed for installation without roof penetrations, backed by our warranty coverage.

#### **CAD Details**

Extensive research, development and testing experience into our systems ensures the delivery of customized solutions.

Roller

Channel

Multi-pipe rollers

Hanger

Contact PHP today to request a quote for your custom built rooftop Pipe Supports