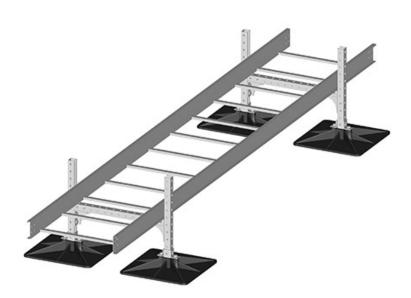

## **Duct & Cable Tray Supports**

#### Design

Duct and Cable Tray Systems are designed in a variety of sizes and heights, and are available in almost any configuration

### **Seismic & High Wind**

Offering Seismic & High Wind applications for safety & reliability, every component plays an important role in the design process

**Cable Tray Support System** 

**Duct Supports** 