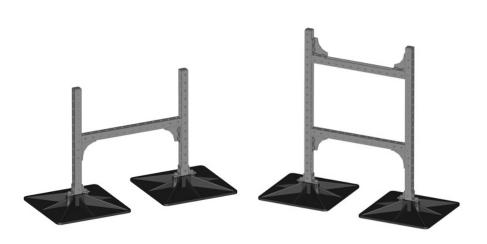

#### Design

Duct and Cable Tray Systems are designed in a variety of sizes and heights, and are available in almost any configuration

### **Seismic & High Wind**

Offering Seismic & High Wind applications for safety & reliability, every component plays an important role in the design process

**Cable Tray Support System** 

**Duct Supports** 