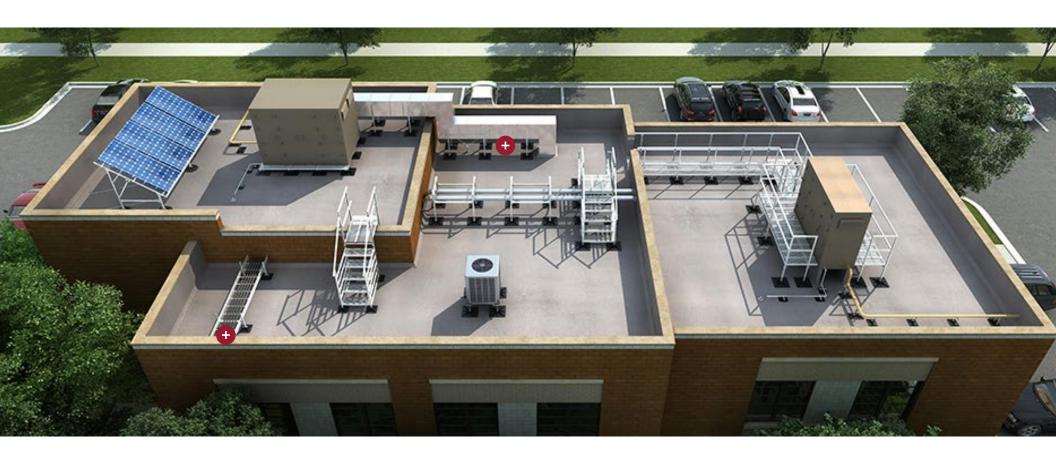

# Product Spotlight: Duct & Cable Tray Supports

**Pipe Supports** 

**Duct Supports** 

Equipment Supports Cable Tray Supports Walkways / Crossovers Stairs / Ramps

Platform Systems Solar Panel Mounts

#### Design

Duct and Cable Tray Systems are designed in a variety of sizes and heights, and are available in almost any configuration

### **Eco-Friendly**

Available for any commercial or industrial project, the proper selection of supports is critical to protecting roofs & their warranties

### **Seismic & High Wind**

Offering Seismic & High Wind applications for safety & reliability, every component plays an important role in the design process

**Cable Tray Support System** 

**Duct Supports** 