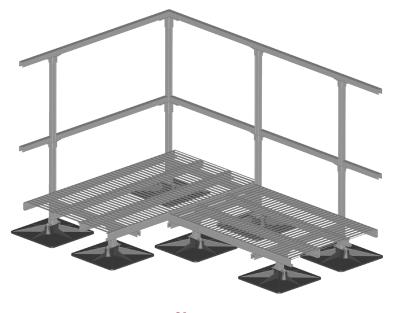

# **Walkways and Crossovers**

#### Safety

Enhance safety and flow of rooftop traffic while providing access for service professionals

## **Sustainability**

Adding longevity to the roofing system without the need for maintenance to the walkway/crossover systems

## **Durability**

Delivering a superior level of customization with the ability to withstand wear, pressure, or damage.

Walkways

Contact PHP today to request a quote for your custom built rooftop Walkway or Crossover.