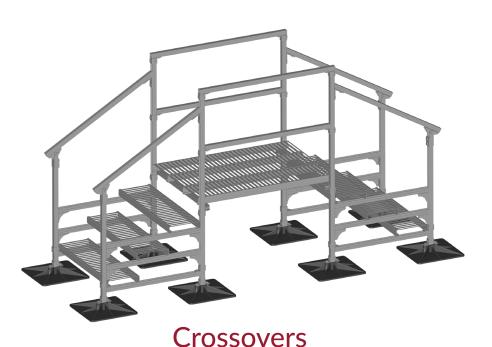

# **Walkways and Crossovers**

#### Safety

Enhance safety and flow of rooftop traffic while providing access for service professionals

## **Sustainability**

Adding longevity to the roofing system without the need for maintenance to the walkway/crossover systems

## **Durability**

Delivering a superior level of customization with the ability to withstand wear, pressure, or damage.

Walkways

Contact PHP today to request a quote for your custom built rooftop Walkway or Crossover.