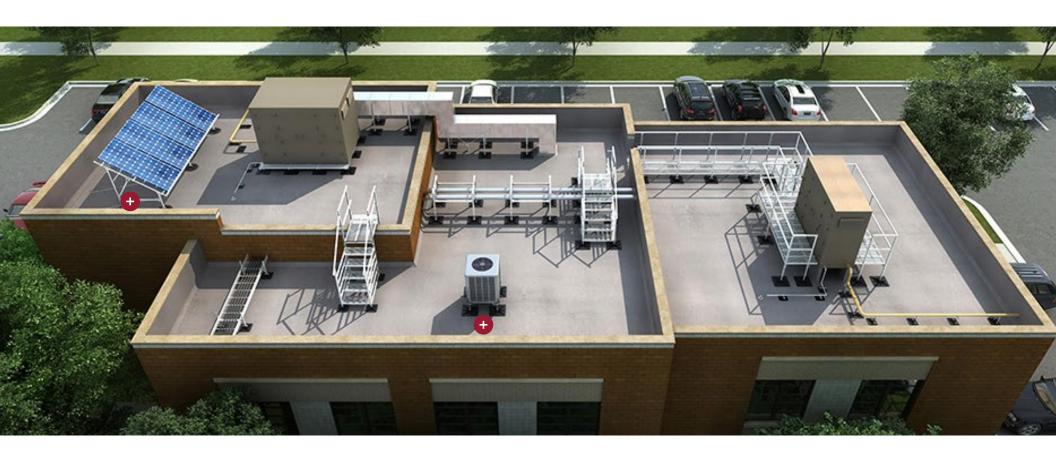

# Product Spotlight: **Equipment & Solar Supports**

**Pipe Supports** 

**Duct Supports** 

Equipment Supports Cable Tray Supports Walkways / Crossovers Stairs / Ramps

Platform Systems Solar Panel Mounts

#### Design

Rooftop unit supports designed for multiple equipment applications, including air handlers, HVAC, blowers and exhaust fans.

#### **System Performance**

Solar Panels affect roof system performance in regard to increased heat and moisture impact.

### **Applications**

A wide range of rooftop support systems designed for new installations, retrofits or modifications on any roofing system.

Solar Panel Mount

**Equipment Supports** 

Contact PHP today to request a quote for your custom built rooftop Equipment Supports