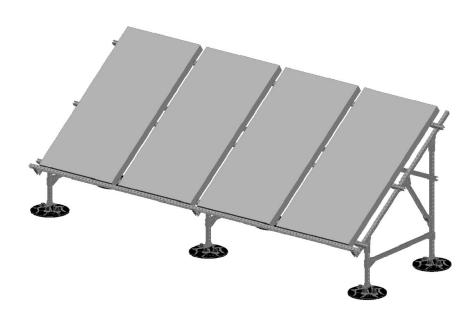

#### **System Performance**

Solar Panels affect roof system performance in regard to increased heat and moisture impact.

### **Applications**

A wide range of rooftop support systems designed for new installations, retrofits or modifications on any roofing system.

Solar Panel Mount

**Equipment Supports** 

Contact PHP today to request a quote for your custom built rooftop Equipment Supports