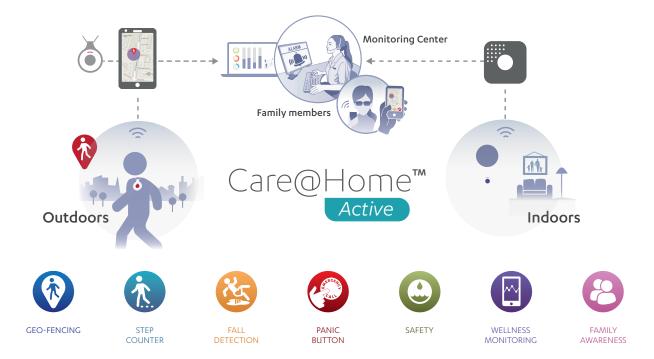

# Enabling an active lifestyle, feeling safe anywhere

Care@Home™ Active allows you to seamlessly extend the protection your customers' have with their existing Care@Home™ system, to outside of their homes.

Care@Home™ Active enables them to stay connected to you as their service provider and their family members even when they are beyond the home coverage area with these unique advantages:

- Emergency Call, Fall Detection and Activity Monitoring - while indoors and outdoors at home or on the go.
- Geo-Protection if a resident has strayed outside of their usual walking perimeter, for those at risk of wandering or abduction.
- Geo Location ability to locate the resident in case of emergency.
- Fall Detection without the need for a separate mPERS dedicated device.
- Activity Monitoring a step in a healthy direction.

Care@Home™ Active works in conjunction with any Care@Home™ senior care system to keep your customers active as they age by allowing them to to continuing living their lifestyle. This added service allows them to stay mobile by seamlessly ensuring their safety even as they move freely about their day to day business outside the home.

### Expand your end-user reach by providing value to lower-age seniors who are more active and spend more time out of the house

With geo-location services, fall detection and panic button, Care@Home™ Active will send an emergency alert to the monitoring center when something is wrong and include the location of the user so that they can be easily located and get help quickly. The system can even remind the user or alert the family if the resident has left the house without their emergency pendant, ensuring that they never leave home without being protected.