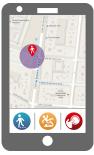

Care@Home™ Active enables them to stay connected to you as their service provider and their family members even when they are beyond the home coverage area with these unique advantages:

- Emergency Call, Fall Detection and Activity Monitoring - while indoors and outdoors at home or on the go.
- Geo-Protection if a resident has strayed outside of their usual walking perimeter, for those at risk of wandering or abduction.
- Geo Location ability to locate the resident in case of emergency.
- Fall Detection without the need for a separate mPERS dedicated device.
- Activity Monitoring a step in a healthy direction.

### Expand your end-user reach by providing value to lower-age seniors who are more active and spend more time out of the house

With geo-location services, fall detection and panic button, Care@Home™ Active will send an emergency alert to the monitoring center when something is wrong and include the location of the user so that they can be easily located and get help quickly. The system can even remind the user or alert the family if the resident has left the house without their emergency pendant, ensuring that they never leave home without being protected.