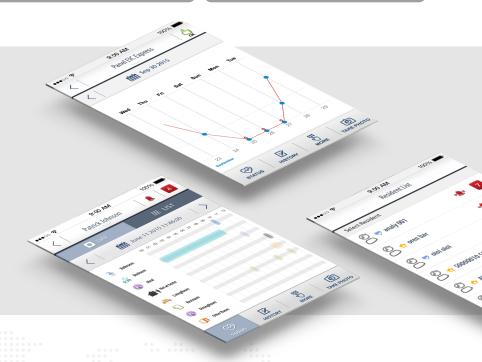

#### Features:

- Real time day story updates
- Early detection
- Prevention of deterioration
- Abnormal daily functioning alerting
- Personal security and safety