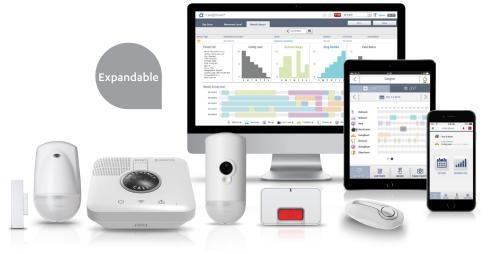

#### Features:

- Real time day story updates
- Early detection
- Prevention of deterioration
- Abnormal daily functioning alerting
- Personal security and safety