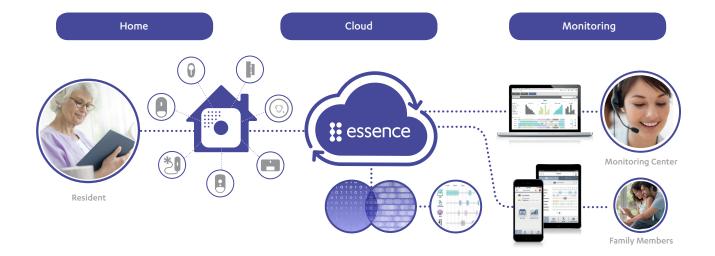

Care@Home<sup>™</sup> constantly learns and adapts to the daily behavior of individuals and provides alerts with different severity levels based on deviation from the daily routine. These personalized real time alerts enable timely prevention of possible deterioration in the senior's wellbeing