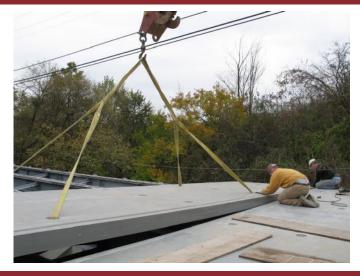

#### **Overview**

This bridge is located in an industrial area with heavy truck traffic. The bridge deck consisted of 17 prefabricated panels. The panels were installed in one day; with a second day for connection of the deck to girders; and finishing Deck Weight: 21 psf on a third day of panel-to-panel sealing.

## **Bridge Deck Dimensions**

Deck Size: 117.8 feet by 34 feet Deck Area: 4,005 square feet

Deck Panel Dimensions: 8.3 feet by 34 feet

Deck Depth: 7.7 inches