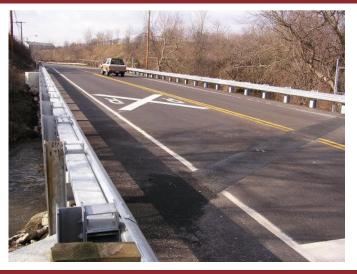

#### **Overview**

This bridge is located in an industrial area with heavy truck traffic. The bridge deck consisted of 17 prefabricated panels. The panels were installed in one day; with a second day for connection of the deck to girders; and finishing Deck Weight: 21 psf on a third day of panel-to-panel sealing.

Non-Slip Overlay: Asphalt

Color: Gray