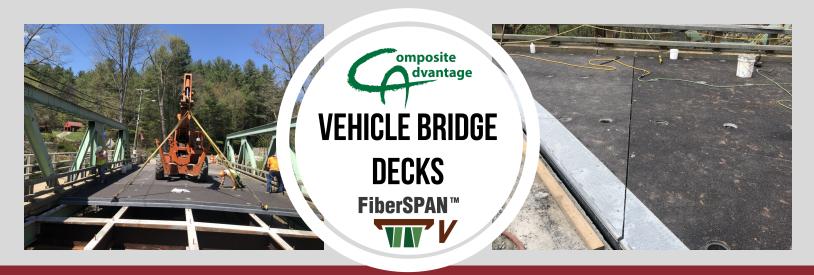

# **RUGG BRIDGE**

SANDISFIELD, MA

### **OVERVIEW**

Rugg bridge crosses Calm River on Route 57. The pony truss bridge was closed in late 2017 for structural repairs and replacement of the old decking steel grid with FRP.

Owner: MassDOT

Installation date: May 2018

## **BRIDGE DECK DIMENSIONS**

Deck Size: 123 feet by 26 feet Deck Area: 3,162 square feet

Deck Panel Dimensions: 10 feet by 26 feet

Deck Depth: 8.25 inches

Deck Weight: 23 psf