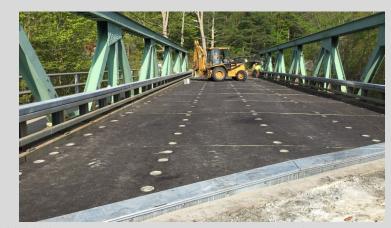

### **OVERVIEW**

Rugg bridge crosses Calm River on Route 57. The pony truss bridge was closed in late 2017 for structural repairs and replacement of the old decking steel grid with FRP.

Owner: MassDOT

Installation date: May 2018

## **BRIDGE DECK DIMENSIONS**

Deck Size: 123 feet by 26 feet Deck Area: 3,162 square feet

Deck Panel Dimensions: 10 feet by 26 feet

Deck Depth: 8.25 inches

Deck Weight: 23 psf

#### Requirements:

HS-20 Vehicle plus impact loading

L/500 Deflection

Superstructure: Steel truss with longitudinal

girders

Beam Spacing: 6 feet, 2 inches